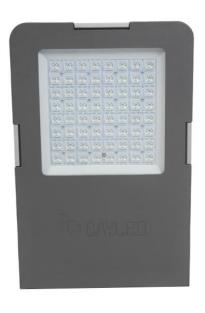

## **PRODUCT DATA**

| General Information        |                                                |
|----------------------------|------------------------------------------------|
| Number of light source     | 128 pcs                                        |
| LED module                 | Mid Power LED's on alu-PCB                     |
| Light distribution         | Asymmetric                                     |
| Light source colour        | 3000K-4000K                                    |
| Number of gear unit        | 1 unit                                         |
| Driver / power unit        | PS (Constant current)                          |
| Driver included            | Yes                                            |
| Optical cover / lens type  | Multi lens                                     |
| Control interface          | On/Off                                         |
| Connection                 | -                                              |
| Cable                      | 3x1,5 mm <sup>2</sup>                          |
| Protection class IEC       | Safety class I                                 |
| CE mark                    | CE mark                                        |
| ENEC mark                  | Yes                                            |
| Warranty period            | 5 years                                        |
| Optic type                 | Asymmetric                                     |
| EU RoHS compliant          | Yes                                            |
| Light source engine type   | LED                                            |
| LDT / IES photometric file | Available                                      |
| Life span                  | Estimated average 50.000 hours                 |
| MacAdams                   | CCT tolerance within a 3 step MacAdams ellipse |
| Product code               | 65-01-140-128-ASYM-X (X: Led colour)           |
|                            |                                                |
| Operating and Electrical   |                                                |
| Input Voltage              | 100-305 V AC                                   |
| Input frequency            | 50 to 60 Hz                                    |
| Inrush current             | 636 mA                                         |
| Power factor (min.)        | 0.92                                           |
|                            |                                                |

1-10V - DALI - NEMA

| Housing material                                                              | Aluminium die-cast                   |  |
|-------------------------------------------------------------------------------|--------------------------------------|--|
| Gasket                                                                        | Silicone                             |  |
| Optic material                                                                | PMMA                                 |  |
| Optical cover / lens material                                                 | Glass (5mm)                          |  |
| Fixation material                                                             | Stainless steel                      |  |
| Mounting device                                                               | -                                    |  |
| Effective projected area                                                      | 0,18m <sup>2</sup>                   |  |
| Colour                                                                        | Grey                                 |  |
| Dimensions (height x width x depth)                                           | 532 x 340 x 150 mm                   |  |
|                                                                               |                                      |  |
| Approval and Application                                                      |                                      |  |
| Ingress protection code                                                       | IP66                                 |  |
| Mech. impact protection code                                                  | IK08                                 |  |
| Surge protection (common/differential)                                        | 6 KV/4KV (10KV/6KV optional)         |  |
|                                                                               |                                      |  |
| Initial Performance (IEC Compliant)                                           |                                      |  |
| Module luminous flux                                                          | 20289 lm (4000K) / 19281 lm (3000K)  |  |
| Luminaire luminous flux                                                       | 19072 lm (4000K) / 18124 lm (3000K)  |  |
| LED luminaire efficiency                                                      | 136 lm (4000K) / 129 lm (3000K)      |  |
| Colour Temperature                                                            | 4000K / 3000K                        |  |
|                                                                               | 6500K also available up on request.  |  |
| Colour rendering index                                                        | ≥70                                  |  |
| Rated LED power                                                               | 127W                                 |  |
| Rated luminare power                                                          | 140W                                 |  |
|                                                                               |                                      |  |
| Application Conditions                                                        |                                      |  |
| Ambient temperature range                                                     | -25°C to +55°C                       |  |
| Maximum dimming level                                                         | -                                    |  |
| Net weight (piece)                                                            | 11,34 kg                             |  |
|                                                                               |                                      |  |
| Fixture Run Length                                                            | To calculate fixture run lenghts and |  |
| total power consumption for your specific installation, please ask to company |                                      |  |
| assistant                                                                     |                                      |  |