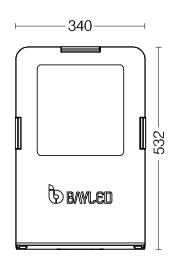

1-10V - DALI - NEMA

| Housing material                                                              | Aluminium die-cast                   |  |
|-------------------------------------------------------------------------------|--------------------------------------|--|
| Gasket                                                                        | Silicone                             |  |
| Optic material                                                                | PMMA                                 |  |
| Optical cover / lens material                                                 | Glass (5mm)                          |  |
| Fixation material                                                             | Stainless steel                      |  |
| Mounting device                                                               | -                                    |  |
| Effective projected area                                                      | 0,18m <sup>2</sup>                   |  |
| Colour                                                                        | Grey                                 |  |
| Dimensions (height x width x depth)                                           | 532 x 340 x 150 mm                   |  |
|                                                                               |                                      |  |
| Approval and Application                                                      |                                      |  |
| Ingress protection code                                                       | IP66                                 |  |
| Mech. impact protection code                                                  | IK08                                 |  |
| Surge protection (common/differential)                                        | 6 KV/4KV (10KV/6KV optional)         |  |
|                                                                               |                                      |  |
| Initial Performance (IEC Compliant)                                           |                                      |  |
| Module luminous flux                                                          | 20289 lm (4000K) / 19281 lm (3000K)  |  |
| Luminaire luminous flux                                                       | 19072 lm (4000K) / 18124 lm (3000K)  |  |
| LED luminaire efficiency                                                      | 136 lm (4000K) / 129 lm (3000K)      |  |
| Colour Temperature                                                            | 4000K / 3000K                        |  |
|                                                                               | 6500K also available up on request.  |  |
| Colour rendering index                                                        | ≥70                                  |  |
| Rated LED power                                                               | 127W                                 |  |
| Rated luminare power                                                          | 140W                                 |  |
|                                                                               |                                      |  |
| Application Conditions                                                        |                                      |  |
| Ambient temperature range                                                     | -25°C to +55°C                       |  |
| Maximum dimming level                                                         | -                                    |  |
| Net weight (piece)                                                            | 11,34 kg                             |  |
|                                                                               |                                      |  |
| Fixture Run Length                                                            | To calculate fixture run lenghts and |  |
| total power consumption for your specific installation, please ask to company |                                      |  |
| assistant                                                                     |                                      |  |