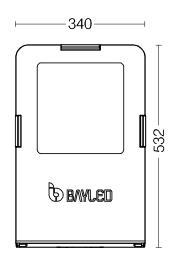

1-10V - DALI - NEMA

| Housing material                          | Aluminium die-cast                    |
|-------------------------------------------|---------------------------------------|
| Gasket                                    | Silicone                              |
| Optic material                            | PMMA                                  |
| Optical cover / lens material             | Glass (5mm)                           |
| Fixation material                         | Stainless steel                       |
| Mounting device                           | -                                     |
| Effective projected area                  | 0,18m <sup>2</sup>                    |
| Colour                                    | Grey                                  |
| Dimensions (height x width x depth)       | 532 x 340 x 150 mm                    |
|                                           |                                       |
| Approval and Application                  |                                       |
| Ingress protection code                   | IP66                                  |
| Mech. impact protection code              | IK08                                  |
| Surge protection (common/differential)    | 6 KV/4KV (10KV/6KV optional)          |
|                                           |                                       |
| <b>Initial Performance (IEC Complian</b>  | t)                                    |
| Module luminous flux                      | 11912 lm (4000K) / 11320 lm (3000K)   |
| Luminaire luminous flux                   | 11198 lm (4000K) / 10641 lm (3000K)   |
| LED luminaire efficiency                  | 160 lm (4000K) / 152 lm (3000K)       |
| Colour Temperature                        | 4000K / 3000K                         |
|                                           | 6500K also available up on request.   |
| Colour rendering index                    | ≥70                                   |
| Rated LED power                           | 64W                                   |
| Rated luminare power                      | 70W                                   |
|                                           |                                       |
| Application Conditions                    |                                       |
| Ambient temperature range                 | -25°C to +55°C                        |
| Maximum dimming level                     | -                                     |
| Net weight (piece)                        | 11,34 kg                              |
|                                           |                                       |
| Fixture Run Length                        | To calculate fixture run lenghts and  |
| total power consumption for your specific | c installation, please ask to company |
| assistant                                 |                                       |