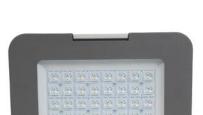

## **PRODUCT DATA**

| <b>General Information</b> |                                                |
|----------------------------|------------------------------------------------|
| Number of light source     | 128 pcs                                        |
| LED module                 | Mid Power LED's on alu-PCB                     |
| Light distribution         | Asymmetric                                     |
| Light source colour        | 3000K-4000K                                    |
| Number of gear unit        | 1 unit                                         |
| Driver / power unit        | PS (Constant current)                          |
| Driver included            | Yes                                            |
| Optical cover / lens type  | Multi lens                                     |
| Control interface          | On/Off                                         |
| Connection                 | -                                              |
| Cable                      | 3x1,5 mm <sup>2</sup>                          |
| Protection class IEC       | Safety class I                                 |
| CE mark                    | CE mark                                        |
| ENEC mark                  | Yes                                            |
| Warranty period            | 5 years                                        |
| Optic type                 | Asymmetric                                     |
| EU RoHS compliant          | Yes                                            |
| Light source engine type   | LED                                            |
| LDT / IES photometric file | Available                                      |
| Life span                  | Estimated average 50.000 hours                 |
| MacAdams                   | CCT tolerance within a 3 step MacAdams ellipse |
| Product code               | 65-01-70-128-ASYM-X (X: Led colour)            |
|                            |                                                |
| Operating and Electrical   |                                                |
| Input Voltage              | 100-305 V AC                                   |
| Input frequency            | 50 to 60 Hz                                    |
| Inrush current             | 318 mA                                         |
| Power factor (min.)        | 0.92                                           |
|                            |                                                |
| Control and Dimming        |                                                |

1-10V - DALI - NEMA

| Housing material                          | Aluminium die-cast                    |
|-------------------------------------------|---------------------------------------|
| Gasket                                    | Silicone                              |
| Optic material                            | PMMA                                  |
| Optical cover / lens material             | Glass (5mm)                           |
| Fixation material                         | Stainless steel                       |
| Mounting device                           | -                                     |
| Effective projected area                  | 0,18m <sup>2</sup>                    |
| Colour                                    | Grey                                  |
| Dimensions (height x width x depth)       | 532 x 340 x 150 mm                    |
|                                           |                                       |
| Approval and Application                  |                                       |
| Ingress protection code                   | IP66                                  |
| Mech. impact protection code              | IK08                                  |
| Surge protection (common/differential)    | 6 KV/4KV (10KV/6KV optional)          |
|                                           |                                       |
| <b>Initial Performance (IEC Complian</b>  | t)                                    |
| Module luminous flux                      | 11912 lm (4000K) / 11320 lm (3000K)   |
| Luminaire luminous flux                   | 11198 lm (4000K) / 10641 lm (3000K)   |
| LED luminaire efficiency                  | 160 lm (4000K) / 152 lm (3000K)       |
| Colour Temperature                        | 4000K / 3000K                         |
|                                           | 6500K also available up on request.   |
| Colour rendering index                    | ≥70                                   |
| Rated LED power                           | 64W                                   |
| Rated luminare power                      | 70W                                   |
|                                           |                                       |
| Application Conditions                    |                                       |
| Ambient temperature range                 | -25°C to +55°C                        |
| Maximum dimming level                     | -                                     |
| Net weight (piece)                        | 11,34 kg                              |
|                                           |                                       |
| Fixture Run Length                        | To calculate fixture run lenghts and  |
| total power consumption for your specific | c installation, please ask to company |
| assistant                                 |                                       |