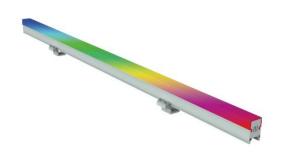

## **APPLICATION**

BAYLINE PIXEL is a color changing direct view linear LED luminaire designed for decorative lighting including cove and edge lighting applications. With its color changing capability, long linear color changing effects can be created easily.

## PRODUCT DESCRIPTION

Directview made of aluminium extrusion and Polycarbon diffuser IP67 connector Mounting bracket made of aluminium LED chip angle 120° (without lens) Safety class I Input 24V DC Power factor > 90% full load DMX 512 controllable. Colour standard: Mat anodizied Optional RAL codes. Protection class IP67 Impact strenght IK09 Operation temperature -30°C / +60°C Wind catching area: 0,02 m<sup>2</sup> Weight: 700gr/m **EULUMDAT** files available Complies with European standards EN 60598 and CE certificate.