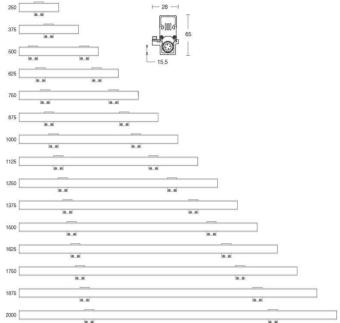

## **LAMPS**

Module connected wattage 10W/m Ambient temperature t<sup>a</sup> max = 55 °C

Number of LEDs @105cm 42 LED LED Type 3-in-1 SMD RGB Pixel Pitch 15cm Pixel Content 6 RGB LEDs @ 1 Pixel Color Depth 16.7 million Control DMX512