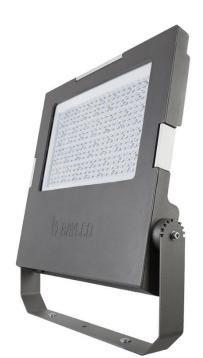

### SIRUS M RGB 115W

# FLOODLIGHT

#### **Mechanical and Housing** Housing material Aluminium die-cast Gasket Silicone **Optic material** PMMA Optical cover / lens material Glass (5mm) **Fixation material** Stainless steel Mounting device Effective projected area 0,21m<sup>2</sup> Colour Grey Dimensions (height x width x depth) 540 x 391 x 56 mm **Approval and Application** Ingress protection code IP66 Mech. impact protection code IK09 Surge protection (common/differential) 6 KV/4KV (optional) **Initial Performance (IEC Compliant)** Module luminous flux 6120 lm (RGB) Luminaire luminous flux 5630 lm (RGB) LED luminaire efficiency 49 lm (RGB) Colour Temperature RGB Colour rendering index ≥70 Rated LED power 105W Rated luminare power 115W **Application Conditions** Ambient temperature range -25°C to +55°C Maximum dimming level Net weight (piece) 10 kg **Fixture Run Length** To calculate fixture run lenghts and total power consumption for your specific installation, please ask to company assistant