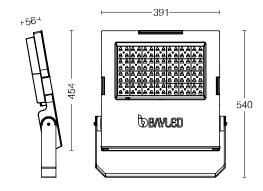

#### **Mechanical and Housing** Housing material Aluminium die-cast Gasket Silicone **Optic material** PMMA Optical cover / lens material Glass (5mm) **Fixation material** Stainless steel Mounting device Effective projected area 0,21m<sup>2</sup> Colour Grey Dimensions (height x width x depth) 540 x 391 x 56 mm **Approval and Application** Ingress protection code IP66 Mech. impact protection code IK09 Surge protection (common/differential) 6 KV/4KV (optional) **Initial Performance (IEC Compliant)** Module luminous flux 6120 lm (RGB) Luminaire luminous flux 5630 lm (RGB) LED luminaire efficiency 49 lm (RGB) Colour Temperature RGB Colour rendering index ≥70 Rated LED power 105W Rated luminare power 115W **Application Conditions** Ambient temperature range -25°C to +55°C Maximum dimming level Net weight (piece) 10 kg **Fixture Run Length** To calculate fixture run lenghts and total power consumption for your specific installation, please ask to company assistant