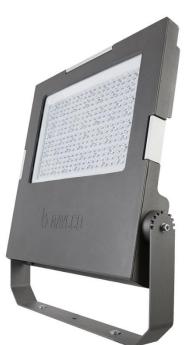

# SIRUS M RGBW 200W

## FLOODLIGHT









### PRODUCT DATA

| General Information        |                                                             |
|----------------------------|-------------------------------------------------------------|
| Number of light source     | 56 pcs                                                      |
| LED module                 | High Power LED's on alu-PCB                                 |
| Light distribution         | 10°- 30°- 60°-90°-ASYM                                      |
| Light source colour        | RGBW                                                        |
| Number of gear unit        | 1 unit                                                      |
| Driver / power unit        | PS (Constant voltage)                                       |
| Driver included            | Y