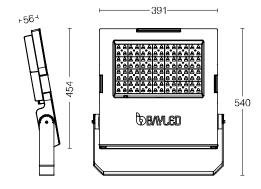

#### Housing material Aluminium die-cast Gasket Silicone **Optic material** PMMA Optical cover / lens material Glass (5mm) **Fixation material** Stainless steel Mounting device Effective projected area 0,21m<sup>2</sup> Colour Grey Dimensions (height x width x depth) 540 x 391 x 56 mm **Approval and Application** Ingress protection code IP66 Mech. impact protection code IK09 Surge protection (common/differential) 6 KV/4KV (optional) **Initial Performance (IEC Compliant)** Module luminous flux 13920 lm (RGBW) Luminaire luminous flux 11600 lm (RGBW) LED luminaire efficiency 58 lm (RGBW) Colour Temperature RGBW **Colour rendering index** ≥70 Rated LED power 182W Rated luminare power 200W **Application Conditions** Ambient temperature range -25°C to +55°C Maximum dimming level Net weight (piece) 10 kg **Fixture Run Length** To calculate fixture run lenghts and total power consumption for your specific installation, please ask to company assistant