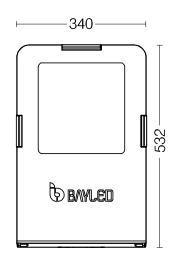

| Mechanical and Housing                                       |                                                                          |
|--------------------------------------------------------------|--------------------------------------------------------------------------|
| Housing material                                             | Aluminium die-cast                                                       |
| Gasket                                                       | Silicone                                                                 |
| Optic material                                               | PMMA                                                                     |
| Optical cover / lens material                                | Glass (5mm)                                                              |
| Fixation material                                            | Stainless steel                                                          |
| Mounting device                                              | -                                                                        |
| Effective projected area                                     | 0,18m <sup>2</sup>                                                       |
| Colour                                                       | Grey                                                                     |
| Dimensions (height x width x depth)                          | 532 x 340 x 150 mm                                                       |
| Approval and Application                                     |                                                                          |
| Ingress protection code                                      | IP66                                                                     |
| Mech. impact protection code                                 | IK08                                                                     |
| Surge protection (common/differential)                       | 6 KV/4KV (10KV/6KV optional)                                             |
| Initial Performance (IEC Complian                            | t)                                                                       |
| Module luminous flux                                         | 23352 lm (4000K) / 22176 lm (3000K)                                      |
| Luminaire luminous flux                                      | 19460 lm (4000K) / 18480 lm (3000K)                                      |
| LED luminaire efficiency                                     | 139 lm (4000K) / 132 lm (3000K)                                          |
| Colour Temperature                                           | 4000K / 3000K                                                            |
|                                                              | 6500K also available up on request.                                      |
| Colour rendering index                                       | ≥70                                                                      |
| Rated LED power                                              | 127W                                                                     |
| Rated luminare power                                         | 140W                                                                     |
| Application Conditions                                       |                                                                          |
| Ambient temperature range                                    | -25°C to +55°C                                                           |
| Maximum dimming level                                        | _                                                                        |
| Net weight (piece)                                           | 11,34 kg                                                                 |
|                                                              | To coloulate finture was localete and                                    |
| Fixture Run Length                                           | To calculate fixture run lenghts and                                     |
| Fixture Run Length total power consumption for your specific | To calculate fixture run lenghts and installation, please ask to company |