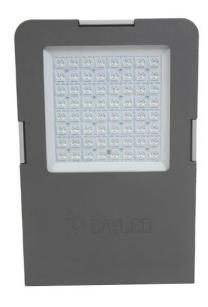

## **PRODUCT DATA**

| <b>General Information</b> |                                                |
|----------------------------|------------------------------------------------|
| Number of light source     | 192 pcs                                        |
| LED module                 | Mid Power LED's on alu-PCB                     |
| Light distribution         | Asymmetric                                     |
| Light source colour        | 3000K-4000K                                    |
| Number of gear unit        | 1 unit                                         |
| Driver / power unit        | PS (Constant current)                          |
| Driver included            | Yes                                            |
| Optical cover / lens type  | Multi lens                                     |
| Control interface          | On/Off                                         |
| Connection                 | -                                              |
| Cable                      | 3x1,5 mm <sup>2</sup>                          |
| Protection class IEC       | Safety class I                                 |
| CE mark                    | CE mark                                        |
| ENEC mark                  | N/A                                            |
| Warranty period            | 5 years                                        |
| Optic type                 | Asymmetric                                     |
| EU RoHS compliant          | Yes                                            |
| Light source engine type   | LED                                            |
| LDT / IES photometric file | Available                                      |
| Life span                  | Estimated average 50.000 hours                 |
| MacAdams                   | CCT tolerance within a 3 step MacAdams ellipse |
| Product code               | 65-01-140-192-ASYM-X(X: Led colour)            |
| Operating and Electrica    | I                                              |
| Input Voltage              | 100-305 V AC                                   |
| Input frequency            | 50 to 60 Hz                                    |
| Inrush current             | 636 mA                                         |
| Power factor (min.)        | 0.92                                           |
| Control and Dimming        |                                                |
| Dimmable(optional)         | 1-10V - DALI - NEMA                            |
|                            |                                                |

| Mechanical and Housing                                       |                                                                          |
|--------------------------------------------------------------|--------------------------------------------------------------------------|
| Housing material                                             | Aluminium die-cast                                                       |
| Gasket                                                       | Silicone                                                                 |
| Optic material                                               | PMMA                                                                     |
| Optical cover / lens material                                | Glass (5mm)                                                              |
| Fixation material                                            | Stainless steel                                                          |
| Mounting device                                              | -                                                                        |
| Effective projected area                                     | 0,18m <sup>2</sup>                                                       |
| Colour                                                       | Grey                                                                     |
| Dimensions (height x width x depth)                          | 532 x 340 x 150 mm                                                       |
| Approval and Application                                     |                                                                          |
| Ingress protection code                                      | IP66                                                                     |
| Mech. impact protection code                                 | IK08                                                                     |
| Surge protection (common/differential)                       | 6 KV/4KV (10KV/6KV optional)                                             |
| Initial Performance (IEC Complian                            | t)                                                                       |
| Module luminous flux                                         | 23352 lm (4000K) / 22176 lm (3000K)                                      |
| Luminaire luminous flux                                      | 19460 lm (4000K) / 18480 lm (3000K)                                      |
| LED luminaire efficiency                                     | 139 lm (4000K) / 132 lm (3000K)                                          |
| Colour Temperature                                           | 4000K / 3000K                                                            |
|                                                              | 6500K also available up on request.                                      |
| Colour rendering index                                       | ≥70                                                                      |
| Rated LED power                                              | 127W                                                                     |
| Rated luminare power                                         | 140W                                                                     |
| Application Conditions                                       |                                                                          |
| Ambient temperature range                                    | -25°C to +55°C                                                           |
| Maximum dimming level                                        | _                                                                        |
| Net weight (piece)                                           | 11,34 kg                                                                 |
|                                                              | To coloulate finture was localete and                                    |
| Fixture Run Length                                           | To calculate fixture run lenghts and                                     |
| Fixture Run Length total power consumption for your specific | To calculate fixture run lenghts and installation, please ask to company |