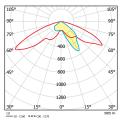

---|----------------------|
| 60-63-70-X  | 64W             | 70W                | 6090lm -6510lm             | 830K-840K            |
| 60-63-150-X | 136W            | 150W               | 13050lm -13950lm           | 830K-840K            |

| CODE       | MODULE<br>POWER | LUMINAIRE<br>POWER | LUMINAIRE<br>LUMINOUS FLUX | COLOR<br>TEMPERATURE |
|------------|-----------------|--------------------|----------------------------|----------------------|
| 60-63-50-X | 46W             | 50W                | 6169lm - 6492lm            | 3000K-4000K          |
| 60-63-80-X | 73W             | 80W                | 9871lm - 10387lm           | 3000K-4000K          |

Fixture watt which is given for single head

X : Led Color





**EQUO** EN 60598 | IP65 | **€** 





## **Photometric Curves**





## **Technical Specifications**

Luminary Dimensions Ø380x730mm Total Height 4,5m Body Pole Manufactured from Cast Aluminium Base and Bracket Manufactured from Cast Aluminium All RAL Codes or Special architectural paints All decorative parts are manufactured from high quality aluminium (ETIAL 160) by sand casting technique Luminary Part Manufactured from Aluminium

(CCT tolerance within a 3 step MacAdams ellipse and LM80 compliant

Diffuser PMMA

Insulation Class II

Mounting Detail Anchor System

High pressure electrical system

Ballast Magnetic (Standart) / Electronic (Upon request)

Cable 3\*1,5TTR Non-flammable cable

Operating Temperature -20°C +55°C

CRI 3000K>80 / 4000K>70

(a) Lifetime 50.000 working hours at least