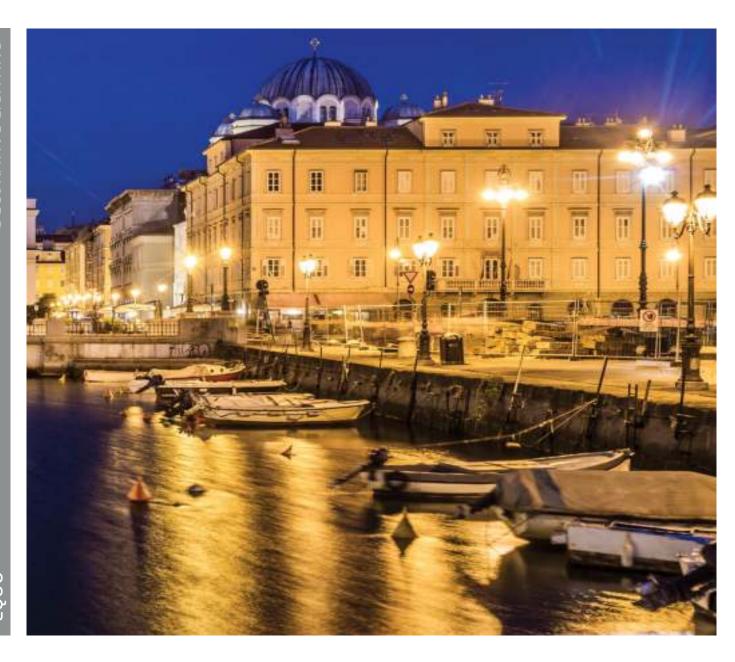

=

LED





## Purchase Order Table

| CODE        | MODULE<br>POWER | LUMINAIRE<br>POWER | LUMINAIRE<br>LUMINOUS FLUX | COLOR<br>TEMPERATURE |
|-------------|-----------------|--------------------|----------------------------|----------------------|
| 60-63-70-X  | 64W             | 70W                | 6090lm -6510lm             | 830K-840K            |
| 60-63-150-X | 136W            | 150W               | 13050lm -13950lm           | 830K-840K            |

| CODE       | MODULE<br>POWER | LUMINAIRE<br>POWER | LUMINAIRE<br>LUMINOUS FLUX | COLOR<br>TEMPERATURE |
|------------|-----------------|--------------------|----------------------------|----------------------|
| 60-63-50-X | 46W             | 50W                | 6169lm - 6492lm            | 3000K-4000K          |
| 60-63-80-X | 73W