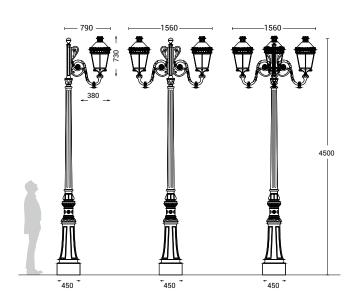

## **Technical Specifications**

Luminary Dimensions Ø380x730mm Total Height 4,5m Body Pole Manufactured from Cast Aluminium Base and Bracket Manufactured from Cast Aluminium All RAL Codes or Special architectural paints All decorative parts are manufactured from high quality aluminium (ETIAL 160) by sand casting technique Luminary Part Manufactured from Aluminium