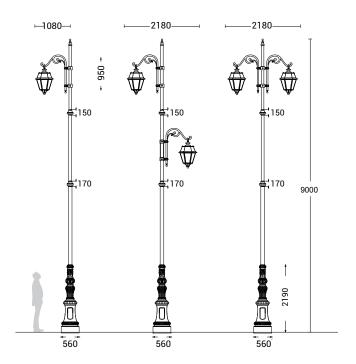

## **Technical Specifications**

Luminary Dimensions 580x950mm

Total Height 9m

Body Pole Steel (coated with electro galvanized)-Standard, Steel (Coated with hot dip galvanized)-upon reguest, Aluminium and steel conical poles - upon request