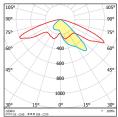

## Purchase Order Table

COLOR TEMPERATURE MODULE **LUMINAIRE LUMINAIRE** CODE POWER POWER LUMINOUS FLUX 60-62-150-X 150W 136W 14250lm - 15000lm 830K-840K 60-62-250-X 227W 250W 26500lm - 28000lm 830K-840K

| CODE        | MODULE<br>POWER | LUMINAIRE<br>POWER | LUMINAIRE<br>LUMINOUS FLUX | COLOR<br>TEMPERATURE |
|-------------|-----------------|--------------------|----------------------------|----------------------|
| 60-62-120-X | 109W            | 120W               | 14806lm - 15580lm          | 3000K-4000K          |
| 60-62-200-X | 182W            | 200W               | 20700lm - 21600lm          | 3000K-4000K          |

Fixture watt which is given for single head

X : Led Color





HPS



**LUCERNA** EN 60598 | IP65 | **€** 





## **Photometric Curves**





## **Technical Specifications**

Luminary Dimensions 580x950mm

Total Height 9m

Body Pole Steel (coated with electro galvanized)-Standard, Steel (Coated with hot dip galvanized)-upon reguest, Aluminium and steel conical poles - upon request

Base and Bracket Manufactured from Cast Aluminium

All decorative parts are manufactured from high quality aluminium (ETIAL 160) by sand casting technique

All RAL Codes or Special architectural paints

Luminary Part Manufactured from Aluminium

Diffuser PMMA

Insulation Class II

Mounting Detail Anchor System

High pressure electrical system

Ballast Magnetic (Standart) / Electronic (Upon request)

Cable 3\*1,5TTR Non-flammable cable

Operating Temperature -20°C +55°C

CRI 3000K>80 / 4000K>70

(CCT tolerance within a 3 step MacAdams ellipse and LM8