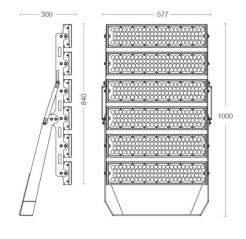

| Control and Dimming |              |
|---------------------|--------------|
| Dimmable(optional)  | 1-10V - DALI |
| DMX                 | -            |

| Mechanical and Housing                      |                                             |
|---------------------------------------------|---------------------------------------------|
| Housing material                            | Aluminium extrusion                         |
| Gasket                                      | Silicone                                    |
| Optic material                              | PMMA                                        |
| Optical cover / lens material               | PMMA                                        |
| Fixation material                           | Stainless steel                             |
| Mounting device                             | -                                           |
| Effective projected area                    | 0,58m <sup>2</sup>                          |
| Colour                                      | Grey                                        |
| Dimensions (height x width x depth)         | 1000 x 577 x 300 mm                         |
| Approval and Application                    |                                             |
| Ingress protection code                     | IP66                                        |
| Mech. impact protection code                | IK09                                        |
| Surge protection (common/differential)      | 6 KV/4KV (10KV/6KV optional)                |
| Initial Performance (IEC Complian           | .*)                                         |
| Module luminous flux                        | 81396 lm (5700K)                            |
| Luminaire luminous flux                     | 71400 lm (5700K)                            |
| LED luminaire efficiency                    | 102 lm (5700K)                              |
| Colour Temperature                          | 5700K                                       |
| Colour reinperature  Colour rendering index | ≥90                                         |
| Rated LED power                             | 636W                                        |
| Rated luminare power                        | 700W                                        |
| •                                           |                                             |
| Application Conditions                      |                                             |
| Ambient temperature range                   | -25°C to +55°C                              |
| Maximum dimming level                       | -                                           |
| Net weight (piece)                          | 29,6 kg                                     |
| Fixture Run Length                          | To calculate fixture run lenghts and total  |
| nower consumption for your specific in      | nstallation, please ask to company assistan |