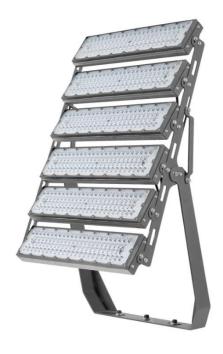

## PRIMUS PRL-6 MOVABLE SPORT ILLUMINATION 700W BAYLED

## **FLOODLIGHT**

| Control and Dimming |              |
|---------------------|--------------|
| Dimmable(optional)  | 1-10V - DALI |
| DMX                 | -            |

| Mechanical and Housing                      |                                             |
|---------------------------------------------|---------------------------------------------|
| Housing material                            | Aluminium extrusion                         |
| Gasket                                      | Silicone                                    |
| Optic material                              | PMMA                                        |
| Optical cover / lens material               | PMMA                                        |
| Fixation material                           | Stainless steel                             |
| Mounting device                             | -                                           |
| Effective projected area                    | 0,58m <sup>2</sup>                          |
| Colour                                      | Grey                                        |
| Dimensions (height x width x depth)         | 1000 x 577 x 300 mm                         |
| Approval and Application                    |                                             |
| Ingress protection code                     | IP66                                        |
| Mech. impact protection code                | IK09                                        |
| Surge protection (common/differential)      | 6 KV/4KV (10KV/6KV optional)                |
| Initial Performance (IEC Complian           | .*)                                         |
| Module luminous flux                        | 81396 lm (5700K)                            |
| Luminaire luminous flux                     | 71400 lm (5700K)                            |
| LED luminaire efficiency                    | 102 lm (5700K)                              |
| Colour Temperature                          | 5700K                                       |
| Colour reinperature  Colour rendering index | ≥90                                         |
| Rated LED power                             | 636W                                        |
| Rated luminare power                        | 700W                                        |
| •                                           |                                             |
| Application Conditions                      |                                             |
| Ambient temperature range                   | -25°C to +55°C                              |
| Maximum dimming level                       | -                                           |
| Net weight (piece)                          | 29,6 kg                                     |
| Fixture Run Length                          | To calculate fixture run lenghts and total  |
| nower consumption for your specific in      | nstallation, please ask to company assistan |