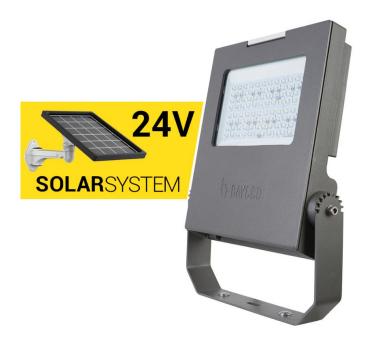

## **PRODUCT DATA**

| General Information        |                                                  |
|----------------------------|--------------------------------------------------|
| Number of light source     | 90 pcs                                           |
| LED module                 | Mid Power LED's on alu-PCB                       |
| Light distribution         | 15°-40°-60°-90°-30°x 96°                         |
| Light source colour        | 3000K-4000K                                      |
| Number of gear unit        | 1 unit                                           |
| Driver / power unit        | PS (Constant current)                            |
| Driver included            | Yes                                              |
| Optical cover / lens type  | Multi lens                                       |
| Control interface          | On/Off                                           |
| Connection                 | -                                                |
| Cable                      | 3x1,5 mm <sup>2</sup>                            |
| Protection class IEC       | Safety class I                                   |
| CE mark                    | CE mark                                          |
| ENEC mark                  | -                                                |
| Warranty period            | 5 years                                          |
| Optic type                 | Symmetric - asymmetric                           |
| EU RoHS compliant          | Yes                                              |
| Light source engine type   | LED                                              |
| LDT / IES photometric file | Available                                        |
| Life span                  | Estimated average 50.000 hours                   |
| MacAdams                   | CCT tolerance within a 3 step MacAdams ellipse   |
| Product code               | 45-06-50-42-XX-X (24VDC) (XX: Lens angle, X: Led |
|                            | colour)                                          |
| Operating and Electrical   |                                                  |
| Input Voltage              | 24 VDC                                           |
| Input frequency            | -                                                |
| Inrush current             | 2500mA                                           |
| Power factor (min.)        | 0.92                                             |
|                            |                                                  |
| Control and Dimming        |                                                  |
| Dimmable(optional)         | 1-10V                                            |
| DMX                        | -                                                |
|                            |                                                  |

| Housing material                       | Aluminium die-cast                  |
|----------------------------------------|-------------------------------------|
| Gasket                                 | Silicone                            |
| Optic material                         | PMMA                                |
| Optical cover / lens material          | Glass (5mm)                         |
| Fixation material                      | Stainless steel                     |
| Mounting device                        | -                                   |
| Effective projected area               | 0,14m <sup>2</sup>                  |
| Colour                                 | Grey                                |
| Dimensions (height x width x depth)    | 448 x 304 x 60 mm                   |
| Approval and Application               |                                     |
| Ingress protection code                | IP66                                |
| Mech. impact protection code           | IK09                                |
| Surge protection (common/differential) | -                                   |
| Initial Performance (IEC Complian      | nt)                                 |
| Module luminous flux                   | 7614 lm (4000K) / 7236 lm (3000K)   |
| Luminaire luminous flux                | 7005 lm (4000K) / 6657 lm (3000K)   |
| LED luminaire efficiency               | 151 lm (4000K) / 143 lm (3000K)     |
| Colour Temperature                     | 4000K / 3000K                       |
|                                        | 6500K also available up on request. |
| Colour rendering index                 | ≥70                                 |
| Rated LED power                        | 45W                                 |
| Rated luminare power                   | 50W                                 |
| Application Conditions                 |                                     |
| Ambient temperature range              |                                     |
| Ambient temperature range              | -25°C to +55°C                      |
| Maximum dimming level                  | -25°C to +55°C                      |
|                                        | -25°C to +55°C<br>-<br>6.3 kg       |
| Maximum dimming level                  | -                                   |