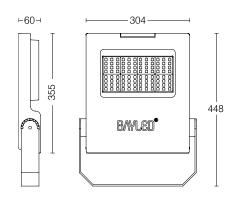

| Housing material                       | Aluminium die-cast                  |
|----------------------------------------|-------------------------------------|
| Gasket                                 | Silicone                            |
| Optic material                         | PMMA                                |
| Optical cover / lens material          | Glass (5mm)                         |
| Fixation material                      | Stainless steel                     |
| Mounting device                        | -                                   |
| Effective projected area               | 0,14m <sup>2</sup>                  |
| Colour                                 | Grey                                |
| Dimensions (height x width x depth)    | 448 x 304 x 60 mm                   |
| Approval and Application               |                                     |
| Ingress protection code                | IP66                                |
| Mech. impact protection code           | IK09                                |
| Surge protection (common/differential) | -                                   |
| Initial Performance (IEC Complian      | nt)                                 |
| Module luminous flux                   | 7614 lm (4000K) / 7236 lm (3000K)   |
| Luminaire luminous flux                | 7005 lm (4000K) / 6657 lm (3000K)   |
| LED luminaire efficiency               | 151 lm (4000K) / 143 lm (3000K)     |
| Colour Temperature                     | 4000K / 3000K                       |
|                                        | 6500K also available up on request. |
| Colour rendering index                 | ≥70                                 |
| Rated LED power                        | 45W                                 |
| Rated luminare power                   | 50W                                 |
| Application Conditions                 |                                     |
| Ambient temperature range              |                                     |
| Ambient temperature range              | -25°C to +55°C                      |
| Maximum dimming level                  | -25°C to +55°C                      |
|                                        | -25°C to +55°C<br>-<br>6.3 kg       |
| Maximum dimming level                  | -                                   |