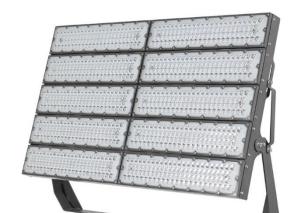

## **PRODUCT DATA General Information**

| 960 pcs                                             |
|-----------------------------------------------------|
| High Power LED's on alu-PCB                         |
| 15°-40°                                             |
| 3000K-4000K                                         |
| 1 unit                                              |
| PS (Constant current)                               |
| Yes                                                 |
| Multi lens                                          |
| On/Off                                              |
| -                                                   |
| 3x1,5 mm <sup>2</sup>                               |
| Safety class I                                      |
| CE mark                                             |
| N/A                                                 |
| 5 years                                             |
| Symmetric                                           |
| Yes                                                 |
| LED                                                 |
| Available                                           |
| Estimated average 50.000 hours                      |
| CCT tolerance within a 3 step MacAdams ellipse      |
| 45-33-1000-960-XX-X (XX: Lens angle, X: Led colour) |
|                                                     |
|                                                     |
| 100-305 V AC                                        |
| 50 to 60 Hz                                         |
| 4546 mA                                             |
| 0.92                                                |
|                                                     |
|                                                     |
|                                                     |

| Housing material                       | Aluminium extrusion                     |
|----------------------------------------|-----------------------------------------|
| Gasket                                 | Silicone                                |
| Optic material                         | PMMA                                    |
| Optical cover / lens material          | PMMA                                    |
| Fixation material                      | Stainless steel                         |
| Mounting device                        | -                                       |
| Effective projected area               | 0,85m <sup>2</sup>                      |
| Colour                                 | Grey                                    |
| Dimensions (height x width x depth)    | 770 x 1100 x 216 mm                     |
| Approval and Application               |                                         |
| Ingress protection code                | IP66                                    |
| Mech. impact protection code           | IK09                                    |
| Surge protection (common/differential) | 6 KV/4KV (10KV/6KV optional)            |
| Initial Performance (IEC Complian      | nt)                                     |
| Module luminous flux                   | 188100 lm (4000K) / 181500 lm (3000K)   |
| Luminaire luminous flux                | 171000 lm (4000K) / 165000 lm (3000K)   |
| LED luminaire efficiency               | 171 lm (4000K) / 165 lm (3000K)         |
| Colour Temperature                     | 4000K / 3000K                           |
|                                        | 6500K also available up on request.     |
| Colour rendering index                 | ≥70                                     |
| Rated LED power                        | 909W                                    |
| Rated luminare power                   | 1000W                                   |
| Application Conditions                 |                                         |
| Ambient temperature range              | -25°C to +55°C                          |
| Maximum dimming level                  | -                                       |
| Net weight (piece)                     | 39,35 kg                                |
|                                        | <del>-</del>                            |
| Fixture Run Length                     | To calculate fixture run lenghts and to |