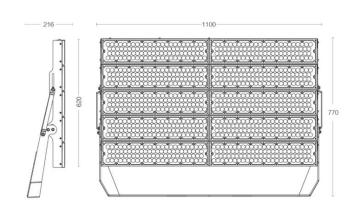

| Housing material                       | Aluminium extrusion                     |
|----------------------------------------|-----------------------------------------|
| Gasket                                 | Silicone                                |
| Optic material                         | PMMA                                    |
| Optical cover / lens material          | PMMA                                    |
| Fixation material                      | Stainless steel                         |
| Mounting device                        | -                                       |
| Effective projected area               | 0,85m <sup>2</sup>                      |
| Colour                                 | Grey                                    |
| Dimensions (height x width x depth)    | 770 x 1100 x 216 mm                     |
| Approval and Application               |                                         |
| Ingress protection code                | IP66                                    |
| Mech. impact protection code           | IK09                                    |
| Surge protection (common/differential) | 6 KV/4KV (10KV/6KV optional)            |
| Initial Performance (IEC Complian      | nt)                                     |
| Module luminous flux                   | 188100 lm (4000K) / 181500 lm (3000K)   |
| Luminaire luminous flux                | 171000 lm (4000K) / 165000 lm (3000K)   |
| LED luminaire efficiency               | 171 lm (4000K) / 165 lm (3000K)         |
| Colour Temperature                     | 4000K / 3000K                           |
|                                        | 6500K also available up on request.     |
| Colour rendering index                 | ≥70                                     |
| Rated LED power                        | 909W                                    |
| Rated luminare power                   | 1000W                                   |
| Application Conditions                 |                                         |
| Ambient temperature range              | -25°C to +55°C                          |
| Maximum dimming level                  | -                                       |
| Net weight (piece)                     | 39,35 kg                                |
|                                        | <del>-</del>                            |
| Fixture Run Length                     | To calculate fixture run lenghts and to |