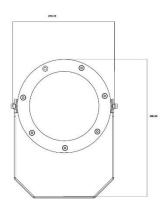

| Housing material                       | Aluminium die-cast                          |
|----------------------------------------|---------------------------------------------|
| Gasket                                 | Silicone                                    |
| Optic material                         | PMMA                                        |
| Optical cover / lens material          | Glass (5mm)                                 |
| Fixation material                      | Stainless steel                             |
| Mounting device                        | -                                           |
| Effective projected area               | 0,07m <sup>2</sup>                          |
| Colour                                 | Grey                                        |
| Dimensions (height x width x depth)    | 300 x 230 x 78 mm                           |
| Approval and Application               |                                             |
| Ingress protection code                | IP66                                        |
| Mech. impact protection code           | IK07                                        |
| Surge protection (common/differential) | 6 KV/4KV (10KV/6KV optional)                |
| Initial Performance (IEC Complian      | nt)                                         |
| Module luminous flux                   | 1267 lm (BLUE)                              |
| Luminaire luminous flux                | 1140 lm (BLUE)                              |
| LED luminaire efficiency               | 23 lm (BLUE)                                |
| Colour Temperature                     | BLUE                                        |
|                                        | RED-GREEN also available up on request.     |
| Colour rendering index                 | ≥70                                         |
| Rated LED power                        | 46W                                         |
| Rated luminare power                   | 50W                                         |
| Application Conditions                 |                                             |
| Ambient temperature range              | -25°C to +55°C                              |
| Maximum dimming level                  | -                                           |
| Net weight (piece)                     | 4,3 kg                                      |
| Fixture Run Length                     | To calculate fixture run lenghts and tot    |
| power consumption for your specific in | nstallation, please ask to company assistar |