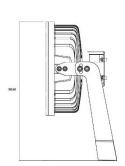

| Housing material                       | Aluminium die-cast                          |
|----------------------------------------|---------------------------------------------|
| Gasket                                 | Silicone                                    |
| Optic material                         | PMMA                                        |
| Optical cover / lens material          | Glass (5mm)                                 |
| Fixation material                      | Stainless steel                             |
| Mounting device                        | -                                           |
| Effective projected area               | 0,07m <sup>2</sup>                          |
| Colour                                 | Grey                                        |
| Dimensions (height x width x depth)    | 300 x 230 x 78 mm                           |
| Approval and Application               |                                             |
| Ingress protection code                | IP66                                        |
| Mech. impact protection code           | IK07                                        |
| Surge protection (common/differential) | 6 KV/4KV (10KV/6KV optional)                |
| Initial Performance (IEC Complian      | nt)                                         |
| Module luminous flux                   | 1267 lm (BLUE)                              |
| Luminaire luminous flux                | 1140 lm (BLUE)                              |
| LED luminaire efficiency               | 23 lm (BLUE)                                |
| Colour Temperature                     | BLUE                                        |
|                                        | RED-GREEN also available up on request.     |
| Colour rendering index                 | ≥70                                         |
| Rated LED power                        | 46W                                         |
| Rated luminare power                   | 50W                                         |
| Application Conditions                 |                                             |
| Ambient temperature range              | -25°C to +55°C                              |
| Maximum dimming level                  | -                                           |
| Net weight (piece)                     | 4,3 kg                                      |
| Fixture Run Length                     | To calculate fixture run lenghts and tot    |
| power consumption for your specific in | nstallation, please ask to company assistar |