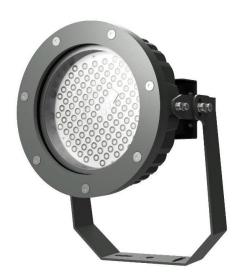

**FLOODLIGHT** 

## 50W BLUE

**Mechanical and Housing** 

## **PRODUCT DATA**

| General Information             |                                                   |
|---------------------------------|---------------------------------------------------|
| Number of light source          | 112 pcs                                           |
| LED module                      | Mid Power LED's on alu-PCB                        |
| Light distribution              | 30°                                               |
| Light source colour             | BLUE                                              |
| Number of gear unit             | 1 unit                                            |
| Driver / power unit             | PS (Constant current)                             |
| Driver included                 | Yes                                               |
| Optical cover / lens type       | Multi lens                                        |
| Control interface               | On/Off                                            |
| Connection                      | -                                                 |
| Cable                           | 3x0,75 mm <sup>2</sup>                            |
| Protection class IEC            | Safety class I                                    |
| CE mark                         | CE mark                                           |
| ENEC mark                       | -                                                 |
| Warranty period                 | 5 years                                           |
| Optic type                      | Symmetric                                         |
| EU RoHS compliant               | Yes                                               |
| Light source engine type        | LED                                               |
| LDT / IES photometric file      | Available                                         |
| Life span                       | Estimated average 50.000 hours                    |
| MacAdams                        | CCT tolerance within a 3 step MacAdams ellipse    |
| Product code                    | 45-29-50-112-30-B (XX: Lens angle, X: Led colour) |
|                                 |                                                   |
| <b>Operating and Electrical</b> |                                                   |
| Input Voltage                   | 100-305 V AC                                      |
| Input frequency                 | 50 to 60 Hz                                       |
| Inrush current                  | 227 mA                                            |
| Power factor (min.)             | 0.92                                              |
|                                 |                                                   |
| Control and Dimming             |                                                   |
| Dimmable(optional)              | 1-10V - DALI                                      |

| Housing material                       | Aluminium die-cast                          |
|----------------------------------------|---------------------------------------------|
| Gasket                                 | Silicone                                    |
| Optic material                         | PMMA                                        |
| Optical cover / lens material          | Glass (5mm)                                 |
| Fixation material                      | Stainless steel                             |
| Mounting device                        | -                                           |
| Effective projected area               | 0,07m <sup>2</sup>                          |
| Colour                                 | Grey                                        |
| Dimensions (height x width x depth)    | 300 x 230 x 78 mm                           |
| Approval and Application               |                                             |
| Ingress protection code                | IP66                                        |
| Mech. impact protection code           | IK07                                        |
| Surge protection (common/differential) | 6 KV/4KV (10KV/6KV optional)                |
| Initial Performance (IEC Complian      | nt)                                         |
| Module luminous flux                   | 1267 lm (BLUE)                              |
| Luminaire luminous flux                | 1140 lm (BLUE)                              |
| LED luminaire efficiency               | 23 lm (BLUE)                                |
| Colour Temperature                     | BLUE                                        |
|                                        | RED-GREEN also available up on request.     |
| Colour rendering index                 | ≥70                                         |
| Rated LED power                        | 46W                                         |
| Rated luminare power                   | 50W                                         |
| Application Conditions                 |                                             |
| Ambient temperature range              | -25°C to +55°C                              |
| Maximum dimming level                  | -                                           |
| Net weight (piece)                     | 4,3 kg                                      |
| Fixture Run Length                     | To calculate fixture run lenghts and tot    |
| power consumption for your specific in | nstallation, please ask to company assistar |