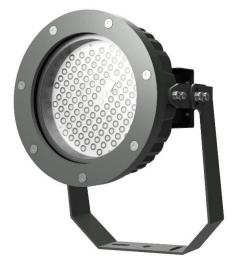

| Mechanical and Housing                                                                                                                                        |                                             |
|---------------------------------------------------------------------------------------------------------------------------------------------------------------|---------------------------------------------|
| Housing material                                                                                                                                              | Aluminium die-cast                          |
| Gasket                                                                                                                                                        | Silicone                                    |
| Optic material                                                                                                                                                | PMMA                                        |
| Optical cover / lens material                                                                                                                                 | Glass (5mm)                                 |
| Fixation material                                                                                                                                             | Stainless steel                             |
| Mounting device                                                                                                                                               | -                                           |
| Effective projected area                                                                                                                                      | 0,07m <sup>2</sup>                          |
| Colour                                                                                                                                                        | Grey                                        |
| Dimensions (height x width x depth)                                                                                                                           | 300 x 230 x 78 mm                           |
| Approval and Application                                                                                                                                      |                                             |
| Ingress protection code                                                                                                                                       | IP66                                        |
| Mech. impact protection code                                                                                                                                  | IK07                                        |
| Surge protection (common/differential)                                                                                                                        | 6 KV/4KV (10KV/6KV optional)                |
| Initial Performance (IEC Complian                                                                                                                             | nt)                                         |
| Module luminous flux                                                                                                                                          | 8793 lm (4000K) / 8514 lm (3000K)           |
| Luminaire luminous flux                                                                                                                                       | 7914 lm (4000K) / 7663 lm (3000K)           |
| LED luminaire efficiency                                                                                                                                      | 132 lm (4000K) / 128 lm (3000K)             |
| Colour Temperature                                                                                                                                            | 4000K / 3000K                               |
|                                                                                                                                                               | 6500K also available up on request.         |
| Colour rendering index                                                                                                                                        |                                             |
| ooloal renacting mack                                                                                                                                         | ≥70                                         |
| Rated LED power                                                                                                                                               | ≥70<br>55W                                  |
|                                                                                                                                                               |                                             |
| Rated LED power                                                                                                                                               | 55W                                         |
| Rated LED power<br>Rated luminare power                                                                                                                       | 55W                                         |
| Rated LED power<br>Rated luminare power<br>Application Conditions                                                                                             | 55W<br>60W                                  |
| Rated LED power<br>Rated luminare power<br>Application Conditions<br>Ambient temperature range                                                                | 55W<br>60W                                  |
| Rated LED power   Rated luminare power   Application Conditions   Ambient temperature range   Maximum dimming level                                           | 55W<br>60W<br>-25°C to +55°C<br>-           |
| Rated LED power   Rated luminare power   Application Conditions   Ambient temperature range   Maximum dimming level   Net weight (piece)   Fixture Run Length | 55W<br>60W<br>-25°C to +55°C<br>-<br>4,3 kg |