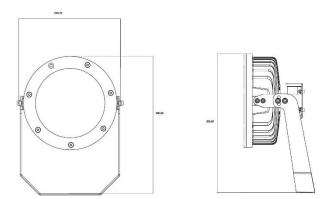

| Mechanical and Housing                                                                                                                                        |                                             |
|---------------------------------------------------------------------------------------------------------------------------------------------------------------|---------------------------------------------|
| Housing material                                                                                                                                              | Aluminium die-cast                          |
| Gasket                                                                                                                                                        | Silicone                                    |
| Optic material                                                                                                                                                | PMMA                                        |
| Optical cover / lens material                                                                                                                                 | Glass (5mm)                                 |
| Fixation material                                                                                                                                             | Stainless steel                             |
| Mounting device                                                                                                                                               | -                                           |
| Effective projected area                                                                                                                                      | 0,07m <sup>2</sup>                          |
| Colour                                                                                                                                                        | Grey                                        |
| Dimensions (height x width x depth)                                                                                                                           | 300 x 230 x 78 mm                           |
| Approval and Application                                                                                                                                      |                                             |
| Ingress protection code                                                                                                                                       | IP66                                        |
| Mech. impact protection code                                                                                                                                  | IK07                                        |
| Surge protection (common/differential)                                                                                                                        | 6 KV/4KV (10KV/6KV optional)                |
| Initial Performance (IEC Complian                                                                                                                             | nt)                                         |
| Module luminous flux                                                                                                                                          | 8793 lm (4000K) / 8514 lm (3000K)           |
| Luminaire luminous flux                                                                                                                                       | 7914 lm (4000K) / 7663 lm (3000K)           |
| LED luminaire efficiency                                                                                                                                      | 132 lm (4000K) / 128 lm (3000K)             |
| Colour Temperature                                                                                                                                            | 4000K / 3000K                               |
|                                                                                                                                                               | 6500K also available up on request.         |
| Colour rendering index                                                                                                                                        |                                             |
| ooloal renacting mack                                                                                                                                         | ≥70                                         |
| Rated LED power                                                                                                                                               | ≥70<br>55W                                  |
|                                                                                                                                                               |                                             |
| Rated LED power                                                                                                                                               | 55W                                         |
| Rated LED power<br>Rated luminare power                                                                                                                       | 55W                                         |
| Rated LED power<br>Rated luminare power<br>Application Conditions                                                                                             | 55W<br>60W                                  |
| Rated LED power<br>Rated luminare power<br>Application Conditions<br>Ambient temperature range                                                                | 55W<br>60W                                  |
| Rated LED power   Rated luminare power   Application Conditions   Ambient temperature range   Maximum dimming level                                           | 55W<br>60W<br>-25°C to +55°C<br>-           |
| Rated LED power   Rated luminare power   Application Conditions   Ambient temperature range   Maximum dimming level   Net weight (piece)   Fixture Run Length | 55W<br>60W<br>-25°C to +55°C<br>-<br>4,3 kg |