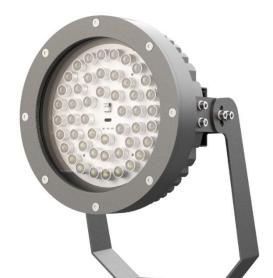

## **ROONS 60W RED**

## BAYLED®

## **FLOODLIGHT**

## **PRODUCT DATA**

| General Information             |                                                  |  |
|---------------------------------|--------------------------------------------------|--|
| Number of light source          | 48 pcs                                           |  |
| LED module                      | High Power LED's on alu-PCB                      |  |
| Light distribution              | 15°-40°- 60°- 90°- 15°x40°                       |  |
| Light source colour             | RED                                              |  |
| Number of gear unit             | 1 unit                                           |  |
| Driver / power unit             | PS (Constant current)                            |  |
| Driver included                 | Yes                                              |  |
| Optical cover / lens type       | Multi lens                                       |  |
| Control interface               | On/Off                                           |  |
| Connection                      | -                                                |  |
| Cable                           | 3x0,75 mm <sup>2</sup>                           |  |
| Protection class IEC            | Safety class I                                   |  |
| CE mark                         | CE mark                                          |  |
| ENEC mark                       | -                                                |  |
| Warranty period                 | 5 years                                          |  |
| Optic type                      | Symmetric                                        |  |
| EU RoHS compliant               | Yes                                              |  |
| Light source engine type        | LED                                              |  |
| LDT / IES photometric file      | Available                                        |  |
| Life span                       | Estimated average 50.000 hours                   |  |
| MacAdams                        | CCT tolerance within a 3 step MacAdams ellipse   |  |
| Product code                    | 45-28-60-48-XX-X (XX: Lens angle, X: Led colour) |  |
|                                 |                                                  |  |
| <b>Operating and Electrical</b> |                                                  |  |
| Input Voltage                   | 100-305 V AC                                     |  |
| Input frequency                 | 50 to 60 Hz                                      |  |
| Inrush current                  | 273 mA                                           |  |
| Power factor (min.)             | 0.92                                             |  |
|                                 |                                                  |  |
| Control and Dimming             |                                                  |  |
| Dimmable(optional)              | 1-10V - DALI                                     |  |
| DMX                             | -                                                |  |
|                                 |                                                  |  |

| Mechanical and Housing                                                          |                                            |
|---------------------------------------------------------------------------------|--------------------------------------------|
| Housing material                                                                | Aluminium die-cast                         |
| Gasket                                                                          | Silicone                                   |
| Optic material                                                                  | PMMA                                       |
| Optical cover / lens material                                                   | Glass (5mm)                                |
| Fixation material                                                               | Stainless steel                            |
| Mounting device                                                                 | -                                          |
| Effective projected area                                                        | 0,09m <sup>2</sup>                         |
| Colour                                                                          | Grey                                       |
| Dimensions (height x width x depth)                                             | 350 x 253 x 141 mm                         |
|                                                                                 |                                            |
| Approval and Application                                                        |                                            |
| Ingress protection code                                                         | IP66                                       |
| Mech. impact protection code                                                    | IK09                                       |
| Surge protection (common/differential)                                          | 6 KV/4KV (10KV/6KV optional)               |
|                                                                                 |                                            |
| Initial Performance (IEC Complian                                               | nt)                                        |
| Module luminous flux                                                            | 3245 lm (RED)                              |
| Luminaire luminous flux                                                         | 2920 lm (RED)                              |
| LED luminaire efficiency                                                        | 49 lm (RED)                                |
| Colour Temperature                                                              | RED                                        |
|                                                                                 | GREEN-BLUE also available up on request.   |
| Colour rendering index                                                          | ≥70                                        |
| Rated LED power                                                                 | 55W                                        |
| Rated luminare power                                                            | 60W                                        |
|                                                                                 |                                            |
| Application Conditions                                                          |                                            |
| Ambient temperature range                                                       | -25°C to +55°C                             |
| Maximum dimming level                                                           | -                                          |
| Net weight (piece)                                                              | 5,96 kg                                    |
| Fixture Run Length                                                              | To calculate fixture run lenghts and tota  |
| nower consumption for your specific installation, please ask to company assista |                                            |
| power consumption for your specific if                                          | nstanation, please ask to company assistan |