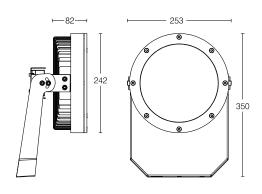

| Mechanical and Housing                                                          |                                            |
|---------------------------------------------------------------------------------|--------------------------------------------|
| Housing material                                                                | Aluminium die-cast                         |
| Gasket                                                                          | Silicone                                   |
| Optic material                                                                  | PMMA                                       |
| Optical cover / lens material                                                   | Glass (5mm)                                |
| Fixation material                                                               | Stainless steel                            |
| Mounting device                                                                 | -                                          |
| Effective projected area                                                        | 0,09m <sup>2</sup>                         |
| Colour                                                                          | Grey                                       |
| Dimensions (height x width x depth)                                             | 350 x 253 x 141 mm                         |
|                                                                                 |                                            |
| Approval and Application                                                        |                                            |
| Ingress protection code                                                         | IP66                                       |
| Mech. impact protection code                                                    | IK09                                       |
| Surge protection (common/differential)                                          | 6 KV/4KV (10KV/6KV optional)               |
|                                                                                 |                                            |
| Initial Performance (IEC Complian                                               | nt)                                        |
| Module luminous flux                                                            | 3245 lm (RED)                              |
| Luminaire luminous flux                                                         | 2920 lm (RED)                              |
| LED luminaire efficiency                                                        | 49 lm (RED)                                |
| Colour Temperature                                                              | RED                                        |
|                                                                                 | GREEN-BLUE also available up on request.   |
| Colour rendering index                                                          | ≥70                                        |
| Rated LED power                                                                 | 55W                                        |
| Rated luminare power                                                            | 60W                                        |
|                                                                                 |                                            |
| Application Conditions                                                          |                                            |
| Ambient temperature range                                                       | -25°C to +55°C                             |
| Maximum dimming level                                                           | -                                          |
| Net weight (piece)                                                              | 5,96 kg                                    |
| Fixture Run Length                                                              | To calculate fixture run lenghts and tota  |
| nower consumption for your specific installation, please ask to company assista |                                            |
| power consumption for your specific if                                          | nstanation, please ask to company assistan |