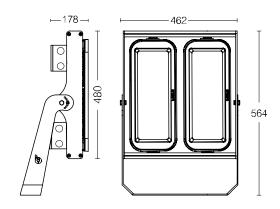

| Mechanical and Housing                                                                                                                                                                                                                                                                                                                                                                                                                                                                                                                                                                                                                                                                                                                                                                                                                                                                                                                                                                                                                                                                                                                                                                                                                                                                                                                                                                                                                                                                                                                                                                                                                                                                                                                                                                                                                                                                                                                                                                                                                                                                                                         |                                           |
|--------------------------------------------------------------------------------------------------------------------------------------------------------------------------------------------------------------------------------------------------------------------------------------------------------------------------------------------------------------------------------------------------------------------------------------------------------------------------------------------------------------------------------------------------------------------------------------------------------------------------------------------------------------------------------------------------------------------------------------------------------------------------------------------------------------------------------------------------------------------------------------------------------------------------------------------------------------------------------------------------------------------------------------------------------------------------------------------------------------------------------------------------------------------------------------------------------------------------------------------------------------------------------------------------------------------------------------------------------------------------------------------------------------------------------------------------------------------------------------------------------------------------------------------------------------------------------------------------------------------------------------------------------------------------------------------------------------------------------------------------------------------------------------------------------------------------------------------------------------------------------------------------------------------------------------------------------------------------------------------------------------------------------------------------------------------------------------------------------------------------------|-------------------------------------------|
| Housing material                                                                                                                                                                                                                                                                                                                                                                                                                                                                                                                                                                                                                                                                                                                                                                                                                                                                                                                                                                                                                                                                                                                                                                                                                                                                                                                                                                                                                                                                                                                                                                                                                                                                                                                                                                                                                                                                                                                                                                                                                                                                                                               | Aluminium die-cast                        |
| Gasket                                                                                                                                                                                                                                                                                                                                                                                                                                                                                                                                                                                                                                                                                                                                                                                                                                                                                                                                                                                                                                                                                                                                                                                                                                                                                                                                                                                                                                                                                                                                                                                                                                                                                                                                                                                                                                                                                                                                                                                                                                                                                                                         | Silicone                                  |
| Optic material                                                                                                                                                                                                                                                                                                                                                                                                                                                                                                                                                                                                                                                                                                                                                                                                                                                                                                                                                                                                                                                                                                                                                                                                                                                                                                                                                                                                                                                                                                                                                                                                                                                                                                                                                                                                                                                                                                                                                                                                                                                                                                                 | PMMA                                      |
| Optical cover / lens material                                                                                                                                                                                                                                                                                                                                                                                                                                                                                                                                                                                                                                                                                                                                                                                                                                                                                                                                                                                                                                                                                                                                                                                                                                                                                                                                                                                                                                                                                                                                                                                                                                                                                                                                                                                                                                                                                                                                                                                                                                                                                                  | Glass (5mm)                               |
| Fixation material                                                                                                                                                                                                                                                                                                                                                                                                                                                                                                                                                                                                                                                                                                                                                                                                                                                                                                                                                                                                                                                                                                                                                                                                                                                                                                                                                                                                                                                                                                                                                                                                                                                                                                                                                                                                                                                                                                                                                                                                                                                                                                              | Stainless steel                           |
| Mounting device                                                                                                                                                                                                                                                                                                                                                                                                                                                                                                                                                                                                                                                                                                                                                                                                                                                                                                                                                                                                                                                                                                                                                                                                                                                                                                                                                                                                                                                                                                                                                                                                                                                                                                                                                                                                                                                                                                                                                                                                                                                                                                                | -                                         |
| Effective projected area                                                                                                                                                                                                                                                                                                                                                                                                                                                                                                                                                                                                                                                                                                                                                                                                                                                                                                                                                                                                                                                                                                                                                                                                                                                                                                                                                                                                                                                                                                                                                                                                                                                                                                                                                                                                                                                                                                                                                                                                                                                                                                       | 0,26m <sup>2</sup>                        |
| Colour                                                                                                                                                                                                                                                                                                                                                                                                                                                                                                                                                                                                                                                                                                                                                                                                                                                                                                                                                                                                                                                                                                                                                                                                                                                                                                                                                                                                                                                                                                                                                                                                                                                                                                                                                                                                                                                                                                                                                                                                                                                                                                                         | Grey                                      |
| Dimensions (height x width x depth)                                                                                                                                                                                                                                                                                                                                                                                                                                                                                                                                                                                                                                                                                                                                                                                                                                                                                                                                                                                                                                                                                                                                                                                                                                                                                                                                                                                                                                                                                                                                                                                                                                                                                                                                                                                                                                                                                                                                                                                                                                                                                            | 564 x 462 x 178 mm                        |
| Approval and Application                                                                                                                                                                                                                                                                                                                                                                                                                                                                                                                                                                                                                                                                                                                                                                                                                                                                                                                                                                                                                                                                                                                                                                                                                                                                                                                                                                                                                                                                                                                                                                                                                                                                                                                                                                                                                                                                                                                                                                                                                                                                                                       |                                           |
| Ingress protection code                                                                                                                                                                                                                                                                                                                                                                                                                                                                                                                                                                                                                                                                                                                                                                                                                                                                                                                                                                                                                                                                                                                                                                                                                                                                                                                                                                                                                                                                                                                                                                                                                                                                                                                                                                                                                                                                                                                                                                                                                                                                                                        | IP66                                      |
| Mech. impact protection code                                                                                                                                                                                                                                                                                                                                                                                                                                                                                                                                                                                                                                                                                                                                                                                                                                                                                                                                                                                                                                                                                                                                                                                                                                                                                                                                                                                                                                                                                                                                                                                                                                                                                                                                                                                                                                                                                                                                                                                                                                                                                                   | IK09                                      |
| Surge protection (common/differential)                                                                                                                                                                                                                                                                                                                                                                                                                                                                                                                                                                                                                                                                                                                                                                                                                                                                                                                                                                                                                                                                                                                                                                                                                                                                                                                                                                                                                                                                                                                                                                                                                                                                                                                                                                                                                                                                                                                                                                                                                                                                                         | 6 KV/4KV (10KV/6KV optional)              |
|                                                                                                                                                                                                                                                                                                                                                                                                                                                                                                                                                                                                                                                                                                                                                                                                                                                                                                                                                                                                                                                                                                                                                                                                                                                                                                                                                                                                                                                                                                                                                                                                                                                                                                                                                                                                                                                                                                                                                                                                                                                                                                                                |                                           |
| Initial Performance (IEC Complian                                                                                                                                                                                                                                                                                                                                                                                                                                                                                                                                                                                                                                                                                                                                                                                                                                                                                                                                                                                                                                                                                                                                                                                                                                                                                                                                                                                                                                                                                                                                                                                                                                                                                                                                                                                                                                                                                                                                                                                                                                                                                              | it)                                       |
| Module luminous flux                                                                                                                                                                                                                                                                                                                                                                                                                                                                                                                                                                                                                                                                                                                                                                                                                                                                                                                                                                                                                                                                                                                                                                                                                                                                                                                                                                                                                                                                                                                                                                                                                                                                                                                                                                                                                                                                                                                                                                                                                                                                                                           | 34658 lm (4000K) - 33690 lm (3000K)       |
| Luminaire luminous flux                                                                                                                                                                                                                                                                                                                                                                                                                                                                                                                                                                                                                                                                                                                                                                                                                                                                                                                                                                                                                                                                                                                                                                                                                                                                                                                                                                                                                                                                                                                                                                                                                                                                                                                                                                                                                                                                                                                                                                                                                                                                                                        | 31538 lm (4000K) - 30658 lm (3000K)       |
| LED luminaire efficiency                                                                                                                                                                                                                                                                                                                                                                                                                                                                                                                                                                                                                                                                                                                                                                                                                                                                                                                                                                                                                                                                                                                                                                                                                                                                                                                                                                                                                                                                                                                                                                                                                                                                                                                                                                                                                                                                                                                                                                                                                                                                                                       | 158 lm (4000K) - 153 lm (3000K)           |
| Colour Temperature                                                                                                                                                                                                                                                                                                                                                                                                                                                                                                                                                                                                                                                                                                                                                                                                                                                                                                                                                                                                                                                                                                                                                                                                                                                                                                                                                                                                                                                                                                                                                                                                                                                                                                                                                                                                                                                                                                                                                                                                                                                                                                             | 4000K-3000K                               |
|                                                                                                                                                                                                                                                                                                                                                                                                                                                                                                                                                                                                                                                                                                                                                                                                                                                                                                                                                                                                                                                                                                                                                                                                                                                                                                                                                                                                                                                                                                                                                                                                                                                                                                                                                                                                                                                                                                                                                                                                                                                                                                                                | 6500K also available up on request.       |
| Colour rendering index                                                                                                                                                                                                                                                                                                                                                                                                                                                                                                                                                                                                                                                                                                                                                                                                                                                                                                                                                                                                                                                                                                                                                                                                                                                                                                                                                                                                                                                                                                                                                                                                                                                                                                                                                                                                                                                                                                                                                                                                                                                                                                         | ≥70                                       |
| Rated LED power                                                                                                                                                                                                                                                                                                                                                                                                                                                                                                                                                                                                                                                                                                                                                                                                                                                                                                                                                                                                                                                                                                                                                                                                                                                                                                                                                                                                                                                                                                                                                                                                                                                                                                                                                                                                                                                                                                                                                                                                                                                                                                                | 182W                                      |
| Rated luminare power                                                                                                                                                                                                                                                                                                                                                                                                                                                                                                                                                                                                                                                                                                                                                                                                                                                                                                                                                                                                                                                                                                                                                                                                                                                                                                                                                                                                                                                                                                                                                                                                                                                                                                                                                                                                                                                                                                                                                                                                                                                                                                           | 200W                                      |
| Application Conditions                                                                                                                                                                                                                                                                                                                                                                                                                                                                                                                                                                                                                                                                                                                                                                                                                                                                                                                                                                                                                                                                                                                                                                                                                                                                                                                                                                                                                                                                                                                                                                                                                                                                                                                                                                                                                                                                                                                                                                                                                                                                                                         |                                           |
| Ambient temperature range                                                                                                                                                                                                                                                                                                                                                                                                                                                                                                                                                                                                                                                                                                                                                                                                                                                                                                                                                                                                                                                                                                                                                                                                                                                                                                                                                                                                                                                                                                                                                                                                                                                                                                                                                                                                                                                                                                                                                                                                                                                                                                      | -25°C to +55°C                            |
| Maximum dimming level                                                                                                                                                                                                                                                                                                                                                                                                                                                                                                                                                                                                                                                                                                                                                                                                                                                                                                                                                                                                                                                                                                                                                                                                                                                                                                                                                                                                                                                                                                                                                                                                                                                                                                                                                                                                                                                                                                                                                                                                                                                                                                          | -                                         |
| Net weight (piece)                                                                                                                                                                                                                                                                                                                                                                                                                                                                                                                                                                                                                                                                                                                                                                                                                                                                                                                                                                                                                                                                                                                                                                                                                                                                                                                                                                                                                                                                                                                                                                                                                                                                                                                                                                                                                                                                                                                                                                                                                                                                                                             | 15,8 kg                                   |
| Fixture Run Length                                                                                                                                                                                                                                                                                                                                                                                                                                                                                                                                                                                                                                                                                                                                                                                                                                                                                                                                                                                                                                                                                                                                                                                                                                                                                                                                                                                                                                                                                                                                                                                                                                                                                                                                                                                                                                                                                                                                                                                                                                                                                                             | To calculate fixture run lenghts and to   |
| and the second s | nstallation, please ask to company assist |