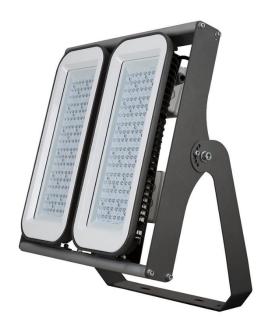

| Mechanical and Housing                                                                                                                                                                                                                                                                                                                                                                                                                                                                                                                                                                                                                                                                                                                                                                                                                                                                                                                                                                                                                                                                                                                                                                                                                                                                                                                                                                                                                                                                                                                                                                                                                                                                                                                                                                                                                                                                                                                                                                                                                                                                                                         |                                           |
|--------------------------------------------------------------------------------------------------------------------------------------------------------------------------------------------------------------------------------------------------------------------------------------------------------------------------------------------------------------------------------------------------------------------------------------------------------------------------------------------------------------------------------------------------------------------------------------------------------------------------------------------------------------------------------------------------------------------------------------------------------------------------------------------------------------------------------------------------------------------------------------------------------------------------------------------------------------------------------------------------------------------------------------------------------------------------------------------------------------------------------------------------------------------------------------------------------------------------------------------------------------------------------------------------------------------------------------------------------------------------------------------------------------------------------------------------------------------------------------------------------------------------------------------------------------------------------------------------------------------------------------------------------------------------------------------------------------------------------------------------------------------------------------------------------------------------------------------------------------------------------------------------------------------------------------------------------------------------------------------------------------------------------------------------------------------------------------------------------------------------------|-------------------------------------------|
| Housing material                                                                                                                                                                                                                                                                                                                                                                                                                                                                                                                                                                                                                                                                                                                                                                                                                                                                                                                                                                                                                                                                                                                                                                                                                                                                                                                                                                                                                                                                                                                                                                                                                                                                                                                                                                                                                                                                                                                                                                                                                                                                                                               | Aluminium die-cast                        |
| Gasket                                                                                                                                                                                                                                                                                                                                                                                                                                                                                                                                                                                                                                                                                                                                                                                                                                                                                                                                                                                                                                                                                                                                                                                                                                                                                                                                                                                                                                                                                                                                                                                                                                                                                                                                                                                                                                                                                                                                                                                                                                                                                                                         | Silicone                                  |
| Optic material                                                                                                                                                                                                                                                                                                                                                                                                                                                                                                                                                                                                                                                                                                                                                                                                                                                                                                                                                                                                                                                                                                                                                                                                                                                                                                                                                                                                                                                                                                                                                                                                                                                                                                                                                                                                                                                                                                                                                                                                                                                                                                                 | PMMA                                      |
| Optical cover / lens material                                                                                                                                                                                                                                                                                                                                                                                                                                                                                                                                                                                                                                                                                                                                                                                                                                                                                                                                                                                                                                                                                                                                                                                                                                                                                                                                                                                                                                                                                                                                                                                                                                                                                                                                                                                                                                                                                                                                                                                                                                                                                                  | Glass (5mm)                               |
| Fixation material                                                                                                                                                                                                                                                                                                                                                                                                                                                                                                                                                                                                                                                                                                                                                                                                                                                                                                                                                                                                                                                                                                                                                                                                                                                                                                                                                                                                                                                                                                                                                                                                                                                                                                                                                                                                                                                                                                                                                                                                                                                                                                              | Stainless steel                           |
| Mounting device                                                                                                                                                                                                                                                                                                                                                                                                                                                                                                                                                                                                                                                                                                                                                                                                                                                                                                                                                                                                                                                                                                                                                                                                                                                                                                                                                                                                                                                                                                                                                                                                                                                                                                                                                                                                                                                                                                                                                                                                                                                                                                                | -                                         |
| Effective projected area                                                                                                                                                                                                                                                                                                                                                                                                                                                                                                                                                                                                                                                                                                                                                                                                                                                                                                                                                                                                                                                                                                                                                                                                                                                                                                                                                                                                                                                                                                                                                                                                                                                                                                                                                                                                                                                                                                                                                                                                                                                                                                       | 0,26m <sup>2</sup>                        |
| Colour                                                                                                                                                                                                                                                                                                                                                                                                                                                                                                                                                                                                                                                                                                                                                                                                                                                                                                                                                                                                                                                                                                                                                                                                                                                                                                                                                                                                                                                                                                                                                                                                                                                                                                                                                                                                                                                                                                                                                                                                                                                                                                                         | Grey                                      |
| Dimensions (height x width x depth)                                                                                                                                                                                                                                                                                                                                                                                                                                                                                                                                                                                                                                                                                                                                                                                                                                                                                                                                                                                                                                                                                                                                                                                                                                                                                                                                                                                                                                                                                                                                                                                                                                                                                                                                                                                                                                                                                                                                                                                                                                                                                            | 564 x 462 x 178 mm                        |
| Approval and Application                                                                                                                                                                                                                                                                                                                                                                                                                                                                                                                                                                                                                                                                                                                                                                                                                                                                                                                                                                                                                                                                                                                                                                                                                                                                                                                                                                                                                                                                                                                                                                                                                                                                                                                                                                                                                                                                                                                                                                                                                                                                                                       |                                           |
| Ingress protection code                                                                                                                                                                                                                                                                                                                                                                                                                                                                                                                                                                                                                                                                                                                                                                                                                                                                                                                                                                                                                                                                                                                                                                                                                                                                                                                                                                                                                                                                                                                                                                                                                                                                                                                                                                                                                                                                                                                                                                                                                                                                                                        | IP66                                      |
| Mech. impact protection code                                                                                                                                                                                                                                                                                                                                                                                                                                                                                                                                                                                                                                                                                                                                                                                                                                                                                                                                                                                                                                                                                                                                                                                                                                                                                                                                                                                                                                                                                                                                                                                                                                                                                                                                                                                                                                                                                                                                                                                                                                                                                                   | IK09                                      |
| Surge protection (common/differential)                                                                                                                                                                                                                                                                                                                                                                                                                                                                                                                                                                                                                                                                                                                                                                                                                                                                                                                                                                                                                                                                                                                                                                                                                                                                                                                                                                                                                                                                                                                                                                                                                                                                                                                                                                                                                                                                                                                                                                                                                                                                                         | 6 KV/4KV (10KV/6KV optional)              |
|                                                                                                                                                                                                                                                                                                                                                                                                                                                                                                                                                                                                                                                                                                                                                                                                                                                                                                                                                                                                                                                                                                                                                                                                                                                                                                                                                                                                                                                                                                                                                                                                                                                                                                                                                                                                                                                                                                                                                                                                                                                                                                                                |                                           |
| Initial Performance (IEC Complian                                                                                                                                                                                                                                                                                                                                                                                                                                                                                                                                                                                                                                                                                                                                                                                                                                                                                                                                                                                                                                                                                                                                                                                                                                                                                                                                                                                                                                                                                                                                                                                                                                                                                                                                                                                                                                                                                                                                                                                                                                                                                              | it)                                       |
| Module luminous flux                                                                                                                                                                                                                                                                                                                                                                                                                                                                                                                                                                                                                                                                                                                                                                                                                                                                                                                                                                                                                                                                                                                                                                                                                                                                                                                                                                                                                                                                                                                                                                                                                                                                                                                                                                                                                                                                                                                                                                                                                                                                                                           | 34658 lm (4000K) - 33690 lm (3000K)       |
| Luminaire luminous flux                                                                                                                                                                                                                                                                                                                                                                                                                                                                                                                                                                                                                                                                                                                                                                                                                                                                                                                                                                                                                                                                                                                                                                                                                                                                                                                                                                                                                                                                                                                                                                                                                                                                                                                                                                                                                                                                                                                                                                                                                                                                                                        | 31538 lm (4000K) - 30658 lm (3000K)       |
| LED luminaire efficiency                                                                                                                                                                                                                                                                                                                                                                                                                                                                                                                                                                                                                                                                                                                                                                                                                                                                                                                                                                                                                                                                                                                                                                                                                                                                                                                                                                                                                                                                                                                                                                                                                                                                                                                                                                                                                                                                                                                                                                                                                                                                                                       | 158 lm (4000K) - 153 lm (3000K)           |
| Colour Temperature                                                                                                                                                                                                                                                                                                                                                                                                                                                                                                                                                                                                                                                                                                                                                                                                                                                                                                                                                                                                                                                                                                                                                                                                                                                                                                                                                                                                                                                                                                                                                                                                                                                                                                                                                                                                                                                                                                                                                                                                                                                                                                             | 4000K-3000K                               |
|                                                                                                                                                                                                                                                                                                                                                                                                                                                                                                                                                                                                                                                                                                                                                                                                                                                                                                                                                                                                                                                                                                                                                                                                                                                                                                                                                                                                                                                                                                                                                                                                                                                                                                                                                                                                                                                                                                                                                                                                                                                                                                                                | 6500K also available up on request.       |
| Colour rendering index                                                                                                                                                                                                                                                                                                                                                                                                                                                                                                                                                                                                                                                                                                                                                                                                                                                                                                                                                                                                                                                                                                                                                                                                                                                                                                                                                                                                                                                                                                                                                                                                                                                                                                                                                                                                                                                                                                                                                                                                                                                                                                         | ≥70                                       |
| Rated LED power                                                                                                                                                                                                                                                                                                                                                                                                                                                                                                                                                                                                                                                                                                                                                                                                                                                                                                                                                                                                                                                                                                                                                                                                                                                                                                                                                                                                                                                                                                                                                                                                                                                                                                                                                                                                                                                                                                                                                                                                                                                                                                                | 182W                                      |
| Rated luminare power                                                                                                                                                                                                                                                                                                                                                                                                                                                                                                                                                                                                                                                                                                                                                                                                                                                                                                                                                                                                                                                                                                                                                                                                                                                                                                                                                                                                                                                                                                                                                                                                                                                                                                                                                                                                                                                                                                                                                                                                                                                                                                           | 200W                                      |
| Application Conditions                                                                                                                                                                                                                                                                                                                                                                                                                                                                                                                                                                                                                                                                                                                                                                                                                                                                                                                                                                                                                                                                                                                                                                                                                                                                                                                                                                                                                                                                                                                                                                                                                                                                                                                                                                                                                                                                                                                                                                                                                                                                                                         |                                           |
| Ambient temperature range                                                                                                                                                                                                                                                                                                                                                                                                                                                                                                                                                                                                                                                                                                                                                                                                                                                                                                                                                                                                                                                                                                                                                                                                                                                                                                                                                                                                                                                                                                                                                                                                                                                                                                                                                                                                                                                                                                                                                                                                                                                                                                      | -25°C to +55°C                            |
| Maximum dimming level                                                                                                                                                                                                                                                                                                                                                                                                                                                                                                                                                                                                                                                                                                                                                                                                                                                                                                                                                                                                                                                                                                                                                                                                                                                                                                                                                                                                                                                                                                                                                                                                                                                                                                                                                                                                                                                                                                                                                                                                                                                                                                          | -                                         |
| Net weight (piece)                                                                                                                                                                                                                                                                                                                                                                                                                                                                                                                                                                                                                                                                                                                                                                                                                                                                                                                                                                                                                                                                                                                                                                                                                                                                                                                                                                                                                                                                                                                                                                                                                                                                                                                                                                                                                                                                                                                                                                                                                                                                                                             | 15,8 kg                                   |
| Fixture Run Length                                                                                                                                                                                                                                                                                                                                                                                                                                                                                                                                                                                                                                                                                                                                                                                                                                                                                                                                                                                                                                                                                                                                                                                                                                                                                                                                                                                                                                                                                                                                                                                                                                                                                                                                                                                                                                                                                                                                                                                                                                                                                                             | To calculate fixture run lenghts and to   |
| and the second s | nstallation, please ask to company assist |