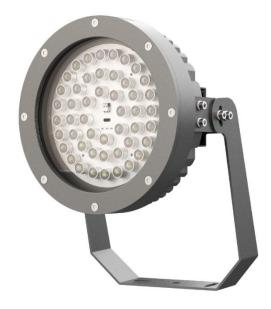

## **ROONS 50W BLUE**

## BAYLED®

## **FLOODLIGHT**

## **PRODUCT DATA**

| General Information        |                                                  |
|----------------------------|--------------------------------------------------|
| Number of light source     | 48 pcs                                           |
| LED module                 | High Power LED's on alu-PCB                      |
| Light distribution         | 15°-40°- 60°- 90°- 15°x40°                       |
| Light source colour        | BLUE                                             |
| Number of gear unit        | 1 unit                                           |
| Driver / power unit        | PS (Constant current)                            |
| Driver included            | Yes                                              |
| Optical cover / lens type  | Multi lens                                       |
| Control interface          | On/Off                                           |
| Connection                 | -                                                |
| Cable                      | 3x0,75 mm <sup>2</sup>                           |
| Protection class IEC       | Safety class I                                   |
| CE mark                    | CE mark                                          |
| ENEC mark                  | -                                                |
| Warranty period            | 5 years                                          |
| Optic type                 | Symmetric                                        |
| EU RoHS compliant          | Yes                                              |
| Light source engine type   | LED                                              |
| LDT / IES photometric file | Available                                        |
| Life span                  | Estimated average 50.000 hours                   |
| MacAdams                   | CCT tolerance within a 3 step MacAdams ellipse   |
| Product code               | 45-28-50-48-XX-X (XX: Lens angle, X: Led colour) |
|                            |                                                  |
| Operating and Electrical   |                                                  |
| Input Voltage              | 100-305 V AC                                     |
| Input frequency            | 50 to 60 Hz                                      |
| Inrush current             | 227 mA                                           |
| Power factor (min.)        | 0.92                                             |
|                            |                                                  |
| Control and Dimming        |                                                  |
| Dimmable(optional)         | 1-10V - DALI                                     |
| DMX                        | -                                                |
|                            |                                                  |

| Mechanical and Housing                 |                                             |
|----------------------------------------|---------------------------------------------|
| Housing material                       | Aluminium die-cast                          |
| Gasket                                 | Silicone                                    |
| Optic material                         | PMMA                                        |
| Optical cover / lens material          | Glass (5mm)                                 |
| Fixation material                      | Stainless steel                             |
| Mounting device                        | -                                           |
| Effective projected area               | 0,09m <sup>2</sup>                          |
| Colour                                 | Grey                                        |
| Dimensions (height x width x depth)    | 350 x 253 x 141 mm                          |
| Approval and Application               |                                             |
| Ingress protection code                | IP66                                        |
| Mech. impact protection code           | IK09                                        |
| Surge protection (common/differential) | 6 KV/4KV (10KV/6KV optional)                |
| Initial Performance (IEC Compliar      | nt)                                         |
| Module luminous flux                   | 1908 lm (BLUE)                              |
| Luminaire luminous flux                | 1718 lm (BLUE)                              |
| LED luminaire efficiency               | 34 lm (BLUE)                                |
| Colour Temperature                     | BLUE                                        |
|                                        | RED-GREEN also available up on request.     |
| Colour rendering index                 | >70                                         |
| Rated LED power                        | 46W                                         |
| Rated luminare power                   | 50W                                         |
| Application Conditions                 |                                             |
| Ambient temperature range              | -25°C to +55°C                              |
| Maximum dimming level                  | -                                           |
| Net weight (piece)                     | 5,96 kg                                     |
| Fixture Run Length                     | To calculate fixture run lenghts and total  |
| power consumption for your specific in | nstallation, please ask to company assistan |