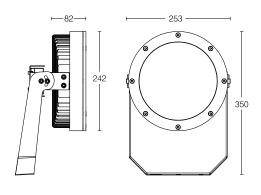

| Mechanical and Housing                 |                                             |
|----------------------------------------|---------------------------------------------|
| Housing material                       | Aluminium die-cast                          |
| Gasket                                 | Silicone                                    |
| Optic material                         | PMMA                                        |
| Optical cover / lens material          | Glass (5mm)                                 |
| Fixation material                      | Stainless steel                             |
| Mounting device                        | -                                           |
| Effective projected area               | 0,09m <sup>2</sup>                          |
| Colour                                 | Grey                                        |
| Dimensions (height x width x depth)    | 350 x 253 x 141 mm                          |
| Approval and Application               |                                             |
| Ingress protection code                | IP66                                        |
| Mech. impact protection code           | IK09                                        |
| Surge protection (common/differential) | 6 KV/4KV (10KV/6KV optional)                |
| Initial Performance (IEC Compliar      | nt)                                         |
| Module luminous flux                   | 1908 lm (BLUE)                              |
| Luminaire luminous flux                | 1718 lm (BLUE)                              |
| LED luminaire efficiency               | 34 lm (BLUE)                                |
| Colour Temperature                     | BLUE                                        |
|                                        | RED-GREEN also available up on request.     |
| Colour rendering index                 | >70                                         |
| Rated LED power                        | 46W                                         |
| Rated luminare power                   | 50W                                         |
| Application Conditions                 |                                             |
| Ambient temperature range              | -25°C to +55°C                              |
| Maximum dimming level                  | -                                           |
| Net weight (piece)                     | 5,96 kg                                     |
| Fixture Run Length                     | To calculate fixture run lenghts and total  |
| power consumption for your specific in | nstallation, please ask to company assistan |