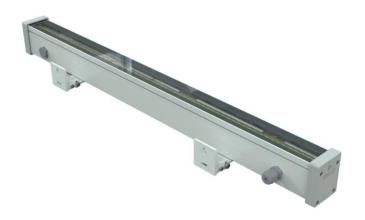

# ARSEN AC 60 35W RGB

## **WALLWASHER**

## **Control and Dimming**

| Dimmable(optional) | -      |  |
|--------------------|--------|--|
| DMX                | DMX512 |  |

| Housing material                    | Aluminium extrusion                    |
|-------------------------------------|----------------------------------------|
| Gasket                              | Silicone                               |
| Optic material                      | PMMA                                   |
| Optical cover / lens material       | Glass (5mm)                            |
| Fixation material                   | Aluminium and plastic mounting bracket |
| Mounting device                     | -                                      |
| Effective projected area            | 0,04m <sup>2</sup>                     |
| Colour                              | Grey                                   |
| Dimensions (height x width x depth) | 58 x 600 x 77 mm                       |
|                                     |                                        |
|                                     |                                        |