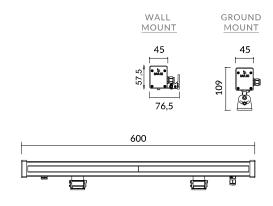

## **Control and Dimming**

| Dimmable(optional) | -      |  |
|--------------------|--------|--|
| DMX                | DMX512 |  |

| Housing material                    | Aluminium extrusion                    |
|-------------------------------------|----------------------------------------|
| Gasket                              | Silicone                               |
| Optic material                      | PMMA                                   |
| Optical cover / lens material       | Glass (5mm)                            |
| Fixation material                   | Aluminium and plastic mounting bracket |
| Mounting device                     | -                                      |
| Effective projected area            | 0,04m <sup>2</sup>                     |
| Colour                              | Grey                                   |
| Dimensions (height x width x depth) | 58 x 600 x 77 mm                       |
|                                     |                                        |
|                                     |                                        |