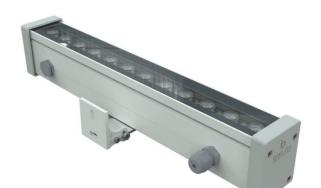

## **WALLWASHER**

| wechanical and Housing                 |                                            |
|----------------------------------------|--------------------------------------------|
| Housing material                       | Aluminium extrusion                        |
| Gasket                                 | Silicone                                   |
| Optic material                         | PMMA                                       |
| Optical cover / lens material          | Glass (5mm)                                |
| Fixation material                      | Aluminium and plastic mounting bracket     |
| Mounting device                        | -                                          |
| Effective projected area               | 0,02m <sup>2</sup>                         |
| Colour                                 | Grey                                       |
| Dimensions (height x width x depth)    | 58 x 320 x 77 mm                           |
| Approval and Application               |                                            |
| Ingress protection code                | IP66                                       |
| Mech. impact protection code           | IK09                                       |
| Surge protection (common/differential) | 2 KV/1KV                                   |
| Initial Performance (IEC Complian      | ıt)                                        |
| Module luminous flux                   | 1815 lm (4000K) / 1725 lm (3000K)          |
| Luminaire luminous flux                | 1706 lm (4000K) / 1621 lm (3000K)          |
| LED luminaire efficiency               | 142 lm (4000K) / 135 lm (3000K)            |
| Colour Temperature                     | 4000K / 3000K                              |
|                                        | 6500K also available up on request.        |
| Colour rendering index                 | >70                                        |
| Rated LED power                        | 11W                                        |
| Rated luminare power                   | 12W                                        |
| Application Conditions                 |                                            |
| Ambient temperature range              | -25°C to +55°C                             |
| Maximum dimming level                  | -                                          |
| Net weight (piece)                     | 0,7 kg                                     |
| Fixture Run Length                     | To calculate fixture run lenghts and to    |
| power consumption for your specific in | nstallation, please ask to company assista |