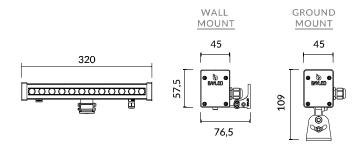

| wechanical and Housing                 |                                            |
|----------------------------------------|--------------------------------------------|
| Housing material                       | Aluminium extrusion                        |
| Gasket                                 | Silicone                                   |
| Optic material                         | PMMA                                       |
| Optical cover / lens material          | Glass (5mm)                                |
| Fixation material                      | Aluminium and plastic mounting bracket     |
| Mounting device                        | -                                          |
| Effective projected area               | 0,02m <sup>2</sup>                         |
| Colour                                 | Grey                                       |
| Dimensions (height x width x depth)    | 58 x 320 x 77 mm                           |
| Approval and Application               |                                            |
| Ingress protection code                | IP66                                       |
| Mech. impact protection code           | IK09                                       |
| Surge protection (common/differential) | 2 KV/1KV                                   |
| Initial Performance (IEC Complian      | ıt)                                        |
| Module luminous flux                   | 1815 lm (4000K) / 1725 lm (3000K)          |
| Luminaire luminous flux                | 1706 lm (4000K) / 1621 lm (3000K)          |
| LED luminaire efficiency               | 142 lm (4000K) / 135 lm (3000K)            |
| Colour Temperature                     | 4000K / 3000K                              |
|                                        | 6500K also available up on request.        |
| Colour rendering index                 | >70                                        |
| Rated LED power                        | 11W                                        |
| Rated luminare power                   | 12W                                        |
| Application Conditions                 |                                            |
| Ambient temperature range              | -25°C to +55°C                             |
| Maximum dimming level                  | -                                          |
| Net weight (piece)                     | 0,7 kg                                     |
| Fixture Run Length                     | To calculate fixture run lenghts and to    |
| power consumption for your specific in | nstallation, please ask to company assista |