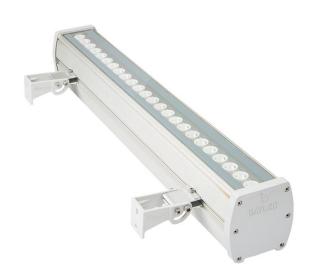

# **VEGA RGB 130 96W**

## WALLWASHER

## PRODUCT DATA

| General Information        |                                                             |  |
|----------------------------|-------------------------------------------------------------|--|
| Number of light source     | 48 pcs                                                      |  |
| LED module                 | High Power LED's on alu-PCB                                 |  |
| Light distribution         | 8° - 25° - 45° - 60° - 10°x45°                              |  |
| Light source colour        | RGB                                                         |  |
| Number of gear unit        | 1 unit                                                      |  |
| Driver / power unit        | PS (Constant current)                                       |  |
| Driver included            | Yes                                                         |  |
| Optical cover / lens type  | Single lens                                                 |  |
| Control interface          | DMX                                                         |  |
| Connection                 | -                                                           |  |
| Cable                      | 3x1,5 mm <sup>2</sup> (Power) + 3x0,5 mm <sup>2</sup> (DMX) |  |
| Protection class IEC       | Safety class I                                              |  |
| CE mark                    | CE mark                                                     |  |
| ENEC mark                  | -                                                           |  |
| Warranty period            | 5 years                                                     |  |
| Optic type                 | Symmetric - asymmetric                                      |  |
| EU RoHS compliant          | Yes                                                         |  |
| Light source engine type   | LED                                                         |  |
| LDT / IES photometric file | N/A                                                         |  |
| Life span                  | Estimated average 50.000 hours                              |  |
| MacAdams                   | CCT tolerance within a 3 step MacAdams ellipse              |  |
| Product code               | 01-02-130-96-XX-RGB (XX: Lens angle, X: Led colour)         |  |
|                            |                                                             |  |