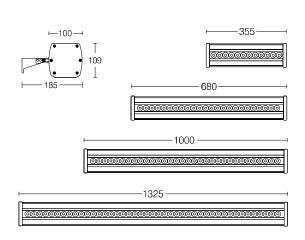

#### **Control and Dimming**

| (512 |
|------|
|      |

| Mechanical and Housing                                       |                                                                                         |
|--------------------------------------------------------------|-----------------------------------------------------------------------------------------|
| Housing material                                             | Aluminium extrusion                                                                     |
| Gasket                                                       | Silicone                                                                                |
| Optic material                                               | PMMA                                                                                    |
| Optical cover / lens material                                | Glass (5mm)                                                                             |
| Fixation material                                            | Aluminium and plastic mounting bracket                                                  |
| Mounting device                                              | -                                                                                       |
| Effective projected area                                     | 0,14m <sup>2</sup>                                                                      |
| Colour                                                       | Grey                                                                                    |
| Dimensions (height x width x depth)                          | 109 x 1325 x 185 mm                                                                     |
| Approval and Application                                     |                                                                                         |
| Ingress protection code                                      | IP66                                                                                    |
| Mech. impact protection code                                 | IK08                                                                                    |
| Surge protection (common/differential)                       | 2 KV/1KV                                                                                |
| Initial Performance (IEC Complian                            | it)                                                                                     |
| Module luminous flux                                         | 5712 lm (RGB)                                                                           |
| Luminaire luminous flux                                      | 5255 lm (RGB)                                                                           |
| LED luminaire efficiency                                     | 55 lm (RGB)                                                                             |
| Colour Temperature                                           | RGB                                                                                     |
| Colour rendering index                                       | >70                                                                                     |
| Rated LED power                                              | 87W                                                                                     |
| Rated luminare power                                         | 96W                                                                                     |
| Application Conditions                                       |                                                                                         |
| Ambient temperature range                                    | -25°C to +55°C                                                                          |
| Maximum dimming level                                        | -                                                                                       |
| Net weight (piece)                                           | 6,3 kg                                                                                  |
| Fixture Run Length<br>power consumption for your specific ir | To calculate fixture run lenghts and total nstallation, please ask to company assistant |