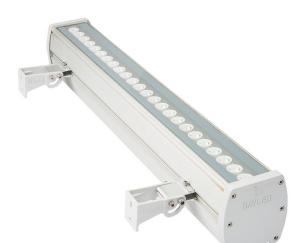

## **VEGA RGB 100 36W**

## **WALLWASHER**

## **PRODUCT DATA**

| General Information        |                                                       |  |
|----------------------------|-------------------------------------------------------|--|
| Number of light source     | 24 pcs                                                |  |
| LED module                 | High Power LED's on alu-PCB                           |  |
| Light distribution         | 8° - 25° - 45° - 60° - 10°x45°                        |  |
| Light source colour        | RGB                                                   |  |
| Number of gear unit        | 1 unit                                                |  |
| Driver / power unit        | PS (Constant current)                                 |  |
| Driver included            | Yes                                                   |  |
| Optical cover / lens type  | Single lens                                           |  |
| Control interface          | DMX                                                   |  |
| Connection                 | -                                                     |  |
| Cable                      | $3x1,5 \text{ mm}^2(Power) + 3x0,5 \text{ mm}^2(DMX)$ |  |
| Protection class IEC       | Safety class I                                        |  |
| CE mark                    | CE mark                                               |  |
| ENEC mark                  | -                                                     |  |
| Warranty period            | 5 years                                               |  |
| Optic type                 | Symmetric - asymmetric                                |  |
| EU RoHS compliant          | Yes                                                   |  |
| Light source engine type   | LED                                                   |  |
| LDT / IES photometric file | N/A                                                   |  |
| Life span                  | Estimated average 50.000 hours                        |  |
| MacAdams                   | CCT tolerance within a 3 step MacAdams ellipse        |  |
| Product code               | 01-02-100-36-XX-RGB (XX: Lens angle, X: Led colour)   |  |
|                            |                                                       |  |
| Operating and Electrical   |                                                       |  |
| Input Voltage              | 198-264 V AC                                          |  |
| Input frequency            | 50 to 60 Hz                                           |  |
| Inrush current             | 164 mA                                                |  |
| Power factor (min.)        | 0.92                                                  |  |
|                            |                                                       |  |
| Control and Dimming        |                                                       |  |
| Dimmable                   | -                                                     |  |

| Housing material                       | Aluminium extrusion                        |
|----------------------------------------|--------------------------------------------|
| Gasket                                 | Silicone                                   |
| Optic material                         | PMMA                                       |
| Optical cover / lens material          | Glass (5mm)                                |
| Fixation material                      | Aluminium and plastic mounting bracket     |
| Mounting device                        | -                                          |
| Effective projected area               | 0,11m <sup>2</sup>                         |
| Colour                                 | Grey                                       |
| Dimensions (height x width x depth)    | 109 x 1000 x 185 mm                        |
| Approval and Application               |                                            |
| Ingress protection code                | IP66                                       |
| Mech. impact protection code           | IK08                                       |
| Surge protection (common/differential) | 2 KV/1KV                                   |
| Initial Performance (IEC Complia       | nt)                                        |
| Module luminous flux                   | 2556 lm (RGB)                              |
| Luminaire luminous flux                | 2352 lm (RGB)                              |
| LED luminaire efficiency               | 65 lm (RGB)                                |
| Colour Temperature                     | RGB                                        |
| Colour rendering index                 | >70                                        |
| Rated LED power                        | 33W                                        |
| Rated luminare power                   | 36W                                        |
| Application Conditions                 |                                            |
| Ambient temperature range              | -25°C to +55°C                             |
| Maximum dimming level                  | -                                          |
| Net weight (piece)                     | 4,84 kg                                    |
| Fixture Run Length                     | To calculate fixture run lenghts and tot   |
| =                                      | nstallation, please ask to company assista |