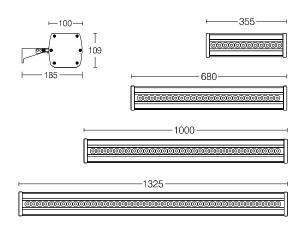

| Housing material                       | Aluminium extrusion                        |
|----------------------------------------|--------------------------------------------|
| Gasket                                 | Silicone                                   |
| Optic material                         | PMMA                                       |
| Optical cover / lens material          | Glass (5mm)                                |
| Fixation material                      | Aluminium and plastic mounting bracket     |
| Mounting device                        | -                                          |
| Effective projected area               | 0,11m <sup>2</sup>                         |
| Colour                                 | Grey                                       |
| Dimensions (height x width x depth)    | 109 x 1000 x 185 mm                        |
| Approval and Application               |                                            |
| Ingress protection code                | IP66                                       |
| Mech. impact protection code           | IK08                                       |
| Surge protection (common/differential) | 2 KV/1KV                                   |
| Initial Performance (IEC Complia       | nt)                                        |
| Module luminous flux                   | 2556 lm (RGB)                              |
| Luminaire luminous flux                | 2352 lm (RGB)                              |
| LED luminaire efficiency               | 65 lm (RGB)                                |
| Colour Temperature                     | RGB                                        |
| Colour rendering index                 | >70                                        |
| Rated LED power                        | 33W                                        |
| Rated luminare power                   | 36W                                        |
| Application Conditions                 |                                            |
| Ambient temperature range              | -25°C to +55°C                             |
| Maximum dimming level                  | -                                          |
| Net weight (piece)                     | 4,84 kg                                    |
| Fixture Run Length                     | To calculate fixture run lenghts and tot   |
| =                                      | nstallation, please ask to company assista |