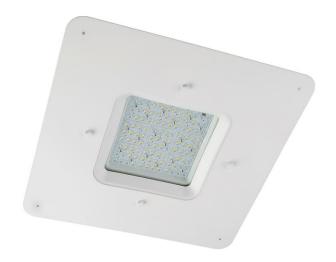

## BAYLED®

## **CANOPY LUMINAIRES**

| Mechanical and Housing                 | A1                                      |
|----------------------------------------|-----------------------------------------|
| ······································ | Aluminium die-cast                      |
|                                        | Silicone                                |
| -                                      | PMMA                                    |
| <u> </u>                               | Glass (5mm)                             |
| Fixation material                      | Stainless steel                         |
| Mounting device                        | -                                       |
| Effective projected area               | 0,19m <sup>2</sup>                      |
| Colour                                 | White                                   |
| Dimensions (height x width x depth)    | 430 x 430 x 130 mm                      |
| Approval and Application               |                                         |
| Ingress protection code                | IP66                                    |
| Mech. impact protection code           | IK09                                    |
| Surge protection (common/differential) | 6 KV/4KV (10KV/6KV optional)            |
|                                        |                                         |
| Initial Performance (IEC Complian      | t)                                      |
| Module luminous flux                   | 7600 lm (4000K) / 7222 lm (3000K)       |
| Luminaire luminous flux                | 7144 lm (4000K) / 6789 lm (3000K)       |
| LED luminaire efficiency               | 159 lm (4000K) / 151 lm (3000K)         |
| Colour Temperature                     | 4000K / 3000K                           |
|                                        | 6500K also available up on request.     |
| Colour rendering index                 | >70                                     |
| Rated LED power                        | 41W                                     |
| Rated luminare power                   | 45W                                     |
| Application Conditions                 |                                         |
| Ambient temperature range              | -25°C to +55°C                          |
| Maximum dimming level                  | -                                       |
|                                        | 7,6 kg                                  |
| Net weight (piece)                     |                                         |
| Net weight (piece) Fixture Run Length  | To calculate fixture run lenghts and to |