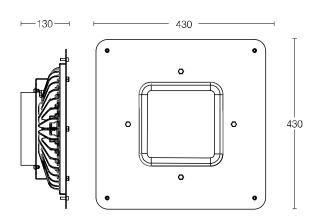

| Mechanical and Housing                 | A1                                      |
|----------------------------------------|-----------------------------------------|
| ······································ | Aluminium die-cast                      |
|                                        | Silicone                                |
| -                                      | PMMA                                    |
| <u> </u>                               | Glass (5mm)                             |
| Fixation material                      | Stainless steel                         |
| Mounting device                        | -                                       |
| Effective projected area               | 0,19m <sup>2</sup>                      |
| Colour                                 | White                                   |
| Dimensions (height x width x depth)    | 430 x 430 x 130 mm                      |
| Approval and Application               |                                         |
| Ingress protection code                | IP66                                    |
| Mech. impact protection code           | IK09                                    |
| Surge protection (common/differential) | 6 KV/4KV (10KV/6KV optional)            |
|                                        |                                         |
| Initial Performance (IEC Complian      | t)                                      |
| Module luminous flux                   | 7600 lm (4000K) / 7222 lm (3000K)       |
| Luminaire luminous flux                | 7144 lm (4000K) / 6789 lm (3000K)       |
| LED luminaire efficiency               | 159 lm (4000K) / 151 lm (3000K)         |
| Colour Temperature                     | 4000K / 3000K                           |
|                                        | 6500K also available up on request.     |
| Colour rendering index                 | >70                                     |
| Rated LED power                        | 41W                                     |
| Rated luminare power                   | 45W                                     |
| Application Conditions                 |                                         |
| Ambient temperature range              | -25°C to +55°C                          |
| Maximum dimming level                  | -                                       |
|                                        | 7,6 kg                                  |
| Net weight (piece)                     |                                         |
| Net weight (piece) Fixture Run Length  | To calculate fixture run lenghts and to |