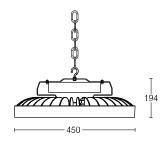

# **Operating and Electrical** 100-305 V AC 50 to 60 Hz 1046 mA 0.92 **Control and Dimming** 1-10V - DALI

| luminium die-cast                          |
|--------------------------------------------|
| ilicone                                    |
| MMA                                        |
| lass (5mm)                                 |
| tainless steel                             |
|                                            |
| ),20m <sup>2</sup>                         |
| Grey                                       |
| 50 x 450 x 194 mm                          |
|                                            |
|                                            |
| P66                                        |
| К09                                        |
| 5 KV/4KV (10KV/6KV optional)               |
|                                            |
|                                            |
| 2503 lm (4000K) / 30888 lm (3000K)         |
| 0553 lm (4000K) / 29035 lm (3000K)         |
| 33 lm (4000K) / 126 lm (3000K)             |
| 000K / 3000K                               |
| 500K also available up on request.         |
| 70                                         |
| 209W                                       |
| 230W                                       |
|                                            |
|                                            |
| 25°C to +55°C                              |
|                                            |
| ) kg                                       |
|                                            |
| Fo calculate fixture run lenghts and total |
| tallation, please ask to company assistant |
|                                            |