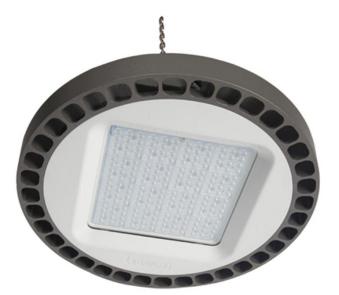

## **CIRCLE 230W**

### **HIGH BAY LUMINAIRES**

IP66 IK09 🔔 EN60598 🤇 🧲

**BAYLED** 

#### **PRODUCT DATA**

| General Information        |                                                     |
|----------------------------|-----------------------------------------------------|
| Number of light source     | 192 pcs                                             |
| LED module                 | Mid Power LED's on alu-PCB                          |
| Light distribution         | 40°- 60°- 90°                                       |
| Light source colour        | 3000K-4000K                                         |
| Number of gear unit        | 1 unit                                              |
| Driver / power unit        | PS (Constant current)                               |
| Driver included            | Yes                                                 |
| Optical cover / lens type  | Multi lens                                          |
| Control interface          | On/Off                                              |
| Connection                 | -                                                   |
| Cable                      | 3x1,5 mm <sup>2</sup>                               |
| Protection class IEC       | Safety class I                                      |
| CE mark                    | CE mark                                             |
| ENEC mark                  | -                                                   |
| Warranty period            | 5 years                                             |
| Optic type                 | Symmetric                                           |
| EU RoHS compliant          | Yes                                                 |
| Light source engine type   | LED                                                 |
| LDT / IES photometric file | Available                                           |
| Life span                  | Estimated average 50.000 hours                      |
| MacAdams                   | CCT tolerance within a 3 step MacAdams ellipse      |
| Product code               | 80-001-230-192-XX-X (XX: Lens angle, X: Led colour) |