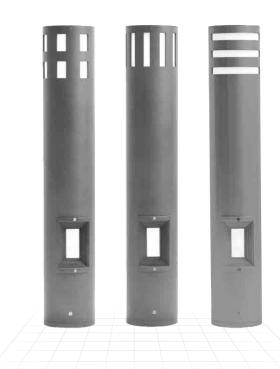

TITO

EN 60598 | IP65 | **€** 

| _157mm | 157mm<br>→ | 157mm | 157mm |               |
|--------|------------|-------|-------|---------------|
|        |            |       |       |               |
|        |            |       |       |               |
|        |            |       |       |               |
| 006    |            |       |       | 157mm<br>     |
| 160 mm | 160mm      | 160mm | 160mm | 300mm + 160mm |
|        |            |       |       |               |
| 157mm  | 157mm      | 157mm | 157mm | 157mm         |
| C.560  | C.561      | C.562 | C.563 | C.564         |

## **Technical Specifications**

| Body Pole, Aluminium Profile - Standard              | Led Driver, 350mA                   |
|------------------------------------------------------|-------------------------------------|
| Luminary Part, Manufactured from all aluminium       | Power Consumption, Max 20W          |
| Protection Class, IP 65                              | Cable , 3*1 TTR Non-flammble cable  |
| Insulation Class II                                  | Operating Temperature, -20°C + 55°C |
| Mounting Detail, Anchor System                       | Led Module                          |
| Paint, All RAL codes or Special architectural paints | Colour Temperature, 3000K / 4000K   |
| Luminary Dimensions, Ø157mm                          | CRI, 3000K>80 / 4000K >70           |
| Total Height, 200-900mm                              |                                     |