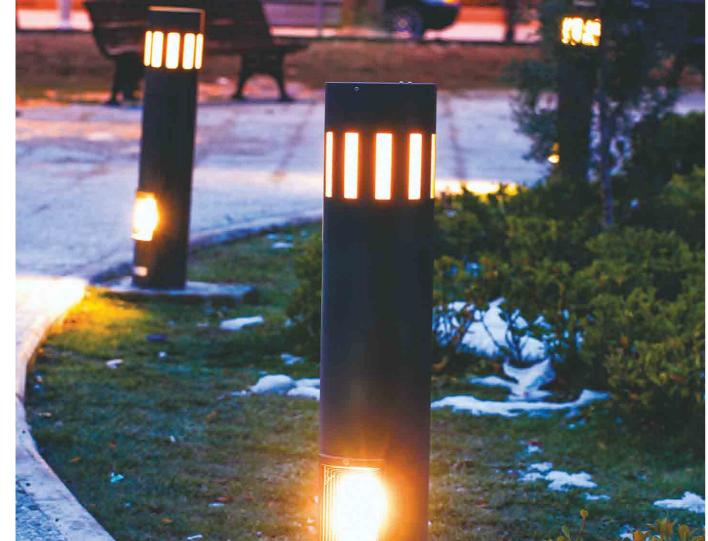

## **Technical Specifications**

| Body Pole, Aluminium Profile - Standard              | Led Driver, 350mA                   |
|------------------------------------------------------|-------------------------------------|
| Luminary Part, Manufactured from all aluminium       | Power Consumption, Max 20W          |
| Protection Class, IP 65                              | Cable , 3*1 TTR Non-flammble cable  |
| Insulation Class II                                  | Operating Temperature, -20°C + 55°C |
| Mounting Detail, Anchor System                       | Led Module                          |
| Paint, All RAL codes or Special architectural paints | Colour Temperature, 3000K / 4000K   |
| Luminary Dimensions, Ø157mm                          | CRI, 3000K>80 / 4000K >70           |
| Total Height, 200-900mm                              |                                     |