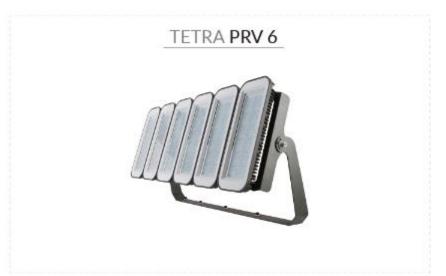

TETRA PRL-4 (MOVABLE)

TETRA PRV-2 (MOVABLE)

TETRA PRV-2 (FIXED)

TETRA PRV-3 (MOVABLE)

TETRA PRV-5 (MOVABLE)

TETRA PRV-5 (FIXED)

TETRA PRV-6 (FIXED)

TETRA PRL-2 RGB