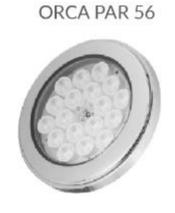

## BOLLARDS

**ORCA PAR 56** 

RGB RGBW(A)

ORCA PAR 56 RGB / RGBW(A)

ELEGANCE

ERL-SQL