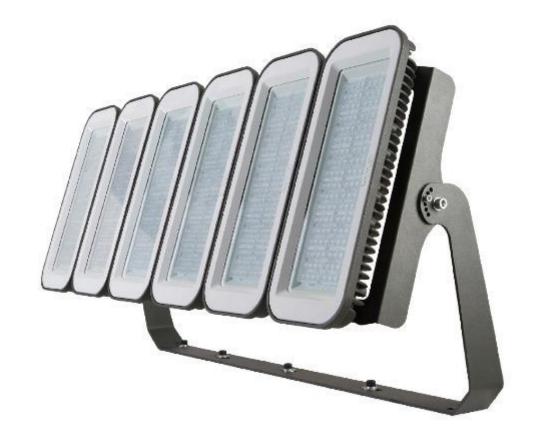

PRIMUS PRL-8 (FIXED)

PRIMUS PRL- 10L (LONG)

PRIMUS DA (DOUBLE AXIS)

TETRA PRL-1

TETRA PRL-2 (MOVABLE)

TETRA PRL-2 (FIXED)

TETRA PRL-3 (MOVABLE)

TETRA PRL-3 (FIXED)

TETRA PRL-4 (MOVABLE)

TETRA PRV-2 (MOVABLE)

TETRA PRV-2 (FIXED)

TETRA PRV-3 (MOVABLE)

TETRA PRV-5 (MOVABLE)

TETRA PRV-5 (FIXED)

TETRA PRV-6 (FIXED)

TETRA PRL-2 RGB