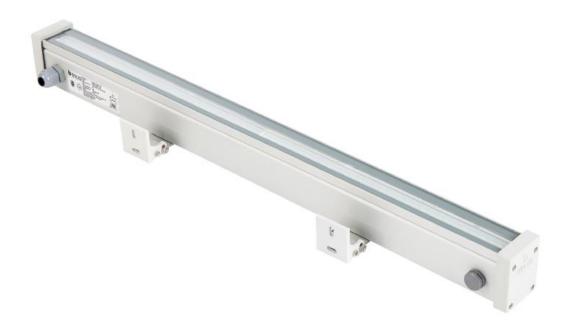

L-2 RGB



TETRA PRL-3 RGB



TETRA PRL-4 RGB



**TETRA PRV-2 RGB** 



TETRA PRV-3 RGB



TETRA PRV-4 RGB







# WALLWASHERS













## INGROUND



























**CIRCLE HIGHBAY** 











# URBAN LIGHTING





## URBAN LIGHTING LUMINAIRE





## URBAN LIGHTING LUMINAIRE

**Our Products** 

### WAAGE SEGEL TORRE **BLOCCO** AMOR COLUMN AMOR SIDE ORION MIDAS















## BOLLARDS























**ORCA PAR 56** 



RGB RGBW(A)



ORCA PAR 56 RGB / RGBW(A)













ELEGANCE



ERL-SQL













































# PRIMUS SERIES



PRIMUS PRL-6 **FIXED HEAD** 



PRIMUS PRL-6 MOVABLE HEAD







BAYLED"







































# Up to-LUMEN 160lm/W

Highest effeciency...











































































































































































































































## **MOUNTING OPTIONS**



#### SURFACE MOUNT >

Surface Mount Kit - Includes 2pcs. Stainless Steel Band Mounts. (Standard Accessories)



















# **MOUNTING OPTIONS**









#### MOUNT WITH STEEL CLAMP >

Steel clamp is an optional accessory.



















# **SURFACE MOUNTED**

































# **INGROUND**



























# New thinking in LED, Titus!











LED High Performance Inground with wide & narrow beam light distribution















## **UNDERWATER**



















## **STREET LUMINAIRE**

**B-LIGHT** 



## SIRUS STL







# Optional Accessor