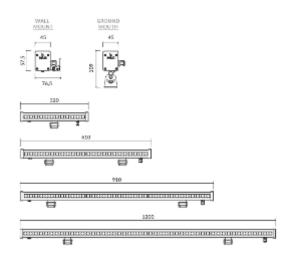

## **MOUNTING OPTIONS**

#### SURFACE MOUNT >

Surface Mount Kit - Includes 2pcs. Stainless Steel Band Mounts. (Standard Accessories)

# **MOUNTING OPTIONS**

#### MOUNT WITH STEEL CLAMP >

Steel clamp is an optional accessory.