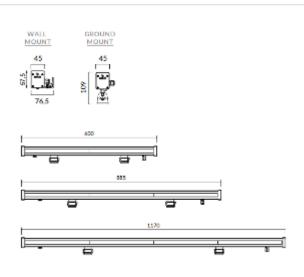

## **MOUNTING OPTIONS**

#### SURFACE MOUNT >

Surface Mount Kit - Includes 2pcs. Stainless Steel Band Mounts. (Standard Accessories)

# **MOUNTING OPTIONS**

#### MOUNT WITH STEEL CLAMP >

Steel clamp is an optional accessory.