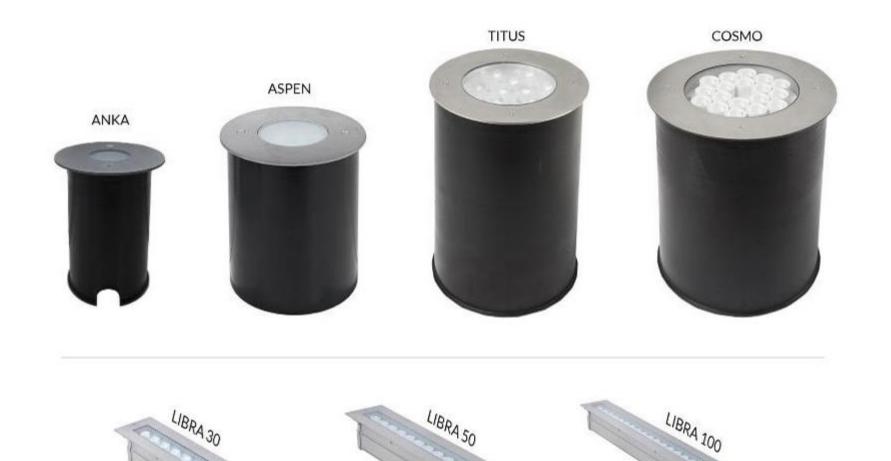

# **INGROUND**

# New thinking in LED, Titus!

LED High Performance Inground with wide & narrow beam light distribution