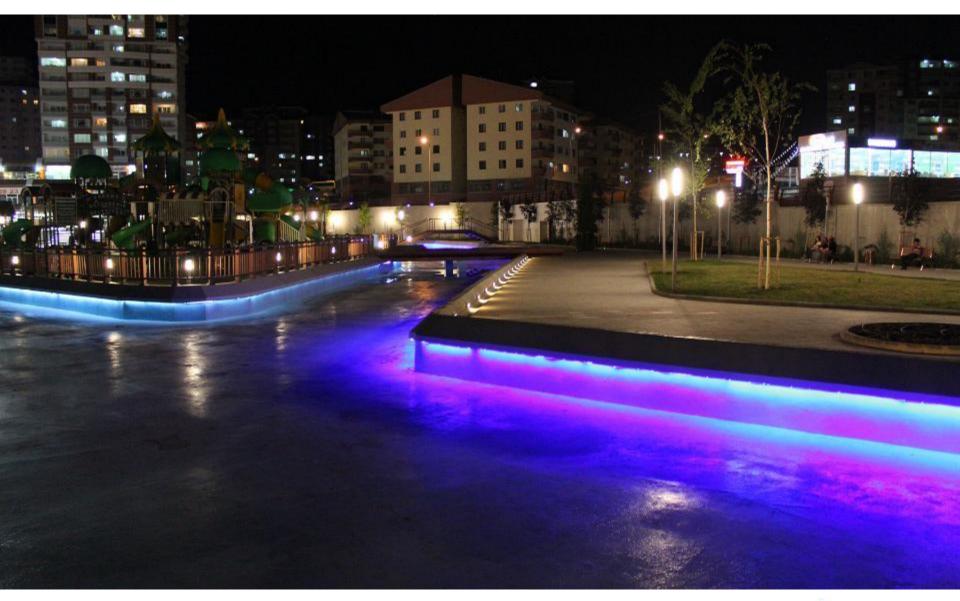

## Al Khor Corniche opens

### Tribune News Network

The Public Works Authority (Ashghal) on Moncay opened the first and second zones of AI Whor Corniche Development Project to the public after the completion of the main works. The third and final zone will be opened during the first half of Ramadan.

The project includes replacing the pedestrian walkway floor, which was made of concrete with 22,500 square metres of granite and interlock with different designs, shapes and colours to give the Al Khor Corniche a distinctive, pesthetic character.

Granite has special, characteristics that resist the weather conditions on the beach.

The children's play area will be completely renovated and three new areas will be added. The play areas will open to the public with it two months.

in addition, 258 seats and 46 pergolas will be provided as part of the project. The public toilets will be fully renovated and new facilities will be added for people with special needs. All khor Corniche project includes planting trees and providing 6,000 square metres of green space.