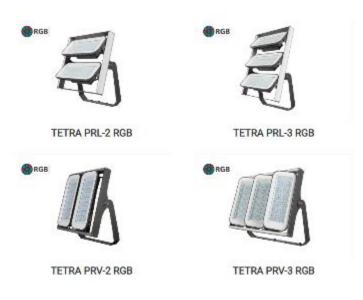

TETRA PRL-4 (MOVABLE)

TETRA PRV-2 (MOVABLE)

TETRA PRV-2 (FIXED)

TETRA PRV-3 (MOVABLE)

TETRA PRV-5 (MOVABLE)

TETRA PRV-5 (FIXED)

TETRA PRV-6 (FIXED)

TETRA PRL-2 RGB

TETRA PRL-3 RGB

TETRA PRL-4 RGB

**TETRA PRV-2 RGB** 

TETRA PRV-3 RGB

TETRA PRV-4 RGB