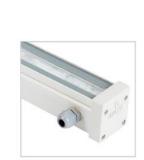

RA PRL-3 RGB



TETRA PRL-4 RGB



**TETRA PRV-2 RGB** 



TETRA PRV-3 RGB



TETRA PRV-4 RGB







# WALLWASHERS













## INGROUND



























**CIRCLE HIGHBAY** 











# URBAN LIGHTING





## URBAN LIGHTING LUMINAIRE





## URBAN LIGHTING LUMINAIRE

**Our Products** 

### WAAGE SEGEL TORRE **BLOCCO** AMOR COLUMN AMOR SIDE ORION MIDAS















## BOLLARDS























**ORCA PAR 56** 



RGB RGBW(A)



ORCA PAR 56 RGB / RGBW(A)













ELEGANCE



ERL-SQL













































# PRIMUS SERIES



PRIMUS PRL-6 **FIXED HEAD** 



PRIMUS PRL-6 MOVABLE HEAD







BAYLED"







































# Up to-LUMEN 160lm/W

Highest effeciency...











































































































































































































































## **MOUNTING OPTIONS**



#### SURFACE MOUNT >

Surface Mount Kit - Includes 2pcs. Stainless Steel Band Mounts. (Standard Accessories)



















# **MOUNTING OPTIONS**









#### MOUNT WITH STEEL CLAMP >

Steel clamp is an optional accessory.



















# **SURFACE MOUNTED**

































# **INGROUND**



























# New thinking in LED, Titus!











LED High Performance Inground with wide & narrow beam light distribution















## **UNDERWATER**



















## **STREET LUMINAIRE**

**B-LIGHT** 



## SIRUS STL







# Optional Accessories

# **B-LIG