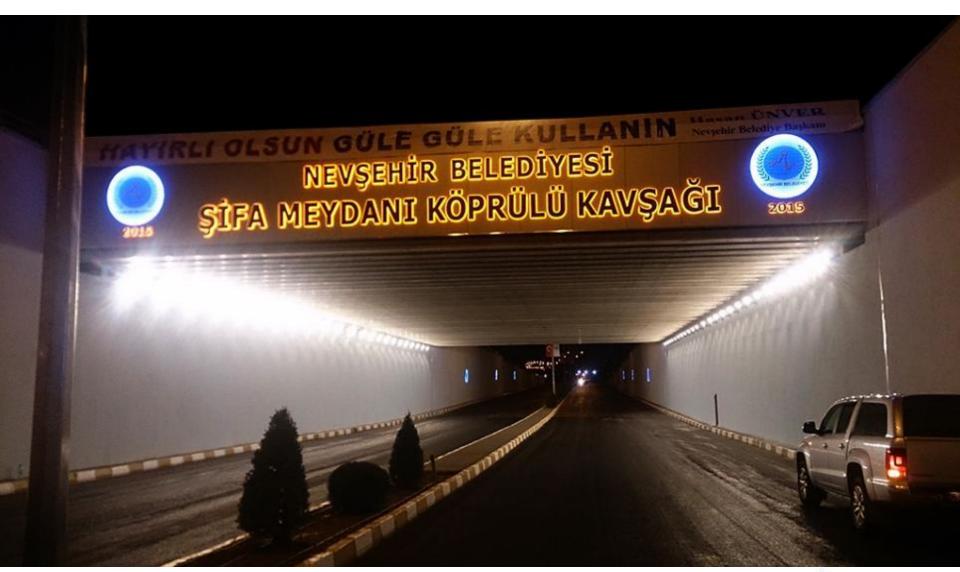

## Al Khor Corniche opens

### Tribune News Network

The Public Works Authority (Ashghal) on Moncay opened the first and second zones of AI Whor Corniche Development Project to the public after the completion of the main works. The third and final zone will be opened during the first half of Ramadan.

The project includes replacing the pedestrian walkway floor, which was made of concrete with 22,500 square metres of granite and interlock with different designs, shapes and colours to give the Al Khor Corniche a distinctive, pesthetic character.