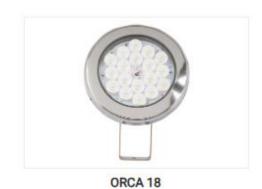

LE)



PRIMUS PRL-8 (FIXED)



PRIMUS PRL- 10L (LONG)



PRIMUS DA (DOUBLE AXIS)





TETRA PRL-1



TETRA PRL-2 (MOVABLE)



TETRA PRL-2 (FIXED)



TETRA PRL-3 (MOVABLE)



TETRA PRL-3 (FIXED)



TETRA PRL-4 (MOVABLE)



TETRA PRV-2 (MOVABLE)



TETRA PRV-2 (FIXED)



TETRA PRV-3 (MOVABLE)





TETRA PRV-5 (MOVABLE)



TETRA PRV-5 (FIXED)



TETRA PRV-6 (FIXED)



TETRA PRL-2 RGB



TETRA PRL-3 RGB



TETRA PRL-4 RGB



**TETRA PRV-2 RGB** 



TETRA PRV-3 RGB



TETRA PRV-4 RGB







# WALLWASHERS













## INGROUND



























**CIRCLE HIGHBAY** 











# URBAN LIGHTING





## URBAN LIGHTING LUMINAIRE





## URBAN LIGHTING LUMINAIRE

**Our Products** 

### WAAGE SEGEL TORRE **BLOCCO** AMOR COLUMN AMOR SIDE ORION MIDAS















## BOLLARDS























**ORCA PAR 56** 



RGB RGBW(A)



ORCA PAR 56 RGB / RGBW(A)













ELEGANCE



ERL-SQL













































# PRIMUS SERIES



PRIMUS PRL-6 **FIXED HEAD** 



PRIMUS PRL-6 MOVABLE HEAD







BAYLED"







































# Up to-LUMEN 160lm/W

Highest effeciency...











































































































































































































































## **MOUNTING OPTIONS**



#### SURFACE MOUNT >

Surface Mount Kit - Includes 2pcs. Stainless Steel Band Mounts. (Standard Accessories)



















# **MOUNTING OPTIONS**









#### MOUNT WITH STEEL CLAMP >

Steel clamp is an option