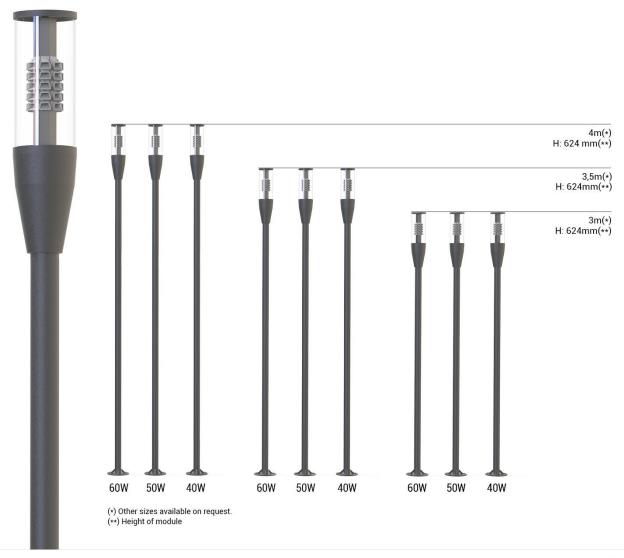

s)



















# **MOUNTING OPTIONS**









#### MOUNT WITH STEEL CLAMP >

Steel clamp is an optional accessory.



















# **SURFACE MOUNTED**

































# **INGROUND**



























# New thinking in LED, Titus!











LED High Performance Inground with wide & narrow beam light distribution















## **UNDERWATER**



















## **STREET LUMINAIRE**

**B-LIGHT** 



## SIRUS STL







# Optional Accessories

# **B-LIGHT**



## STRONG ENOUGH TO LIGHTEN THE NIGHT







## **CANOPY**













## **Pole Manufacturing**





**SOLUTION PARTNERS** 

Basic Easy Models as Electro Galvanized %100 in House at BAYLED

- Hot Dip Galvanizing
- Classic & Design Poles
- Bayled provides LED Head Parts

























# SURGE ROUND























☐ ☐ ☐ qatar-tribune.com/news-details/id/124915





















HOME FIRST PAGE - UNITED STATES - UK/EUROPE GULF/MIDDLEEAST SOUTH ASIA PAKISTAN PHILIPPINES WORLD INDIA LATEST NEWS -

HOME / FIRSTPAGE / ALkhor Comiche opens

NATION BUSINESS SPORTS OPINION

## LATEST NEWS EDAD MORE 3







0

Tink

20



Four million people nsk losing citizenship in India's Assam 2/30/2000 g 32:02 PM



Gatar back to 'business' as usual OCB Governor tells TIIV 7/71/2008 4 al 60 DM



Imran sharis party in Pekistan begins position talks as rivals: plan protests: 7/28/2015 s 22:00 PM



Arsenal captain Occil. scores in first game. since World Cup 712872018 à 21 00 FM



More than 30 feared deed as bus plunges into gorge in India



Pwitter plunges 20.5 percent seco