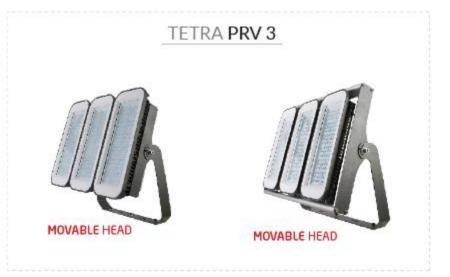

TETRA PRL-4 (MOVABLE)

TETRA PRV-2 (MOVABLE)

TETRA PRV-2 (FIXED)

TETRA PRV-3 (MOVABLE)

TETRA PRV-5 (MOVABLE)

TETRA PRV-5 (FIXED)

TETRA PRV-6 (FIXED)

TETRA PRL-2 RGB