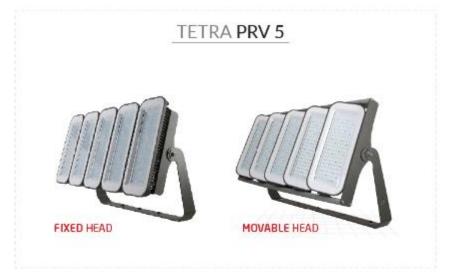

TETRA PRL-4 (MOVABLE)

TETRA PRV-2 (MOVABLE)

TETRA PRV-2 (FIXED)

TETRA PRV-3 (MOVABLE)

TETRA PRV-5 (MOVABLE)

TETRA PRV-5 (FIXED)

TETRA PRV-6 (FIXED)

TETRA PRL-2 RGB