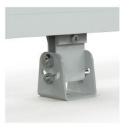

# **MOUNTING OPTIONS**

#### MOUNT WITH STEEL CLAMP >

Steel clamp is an optional accessory.