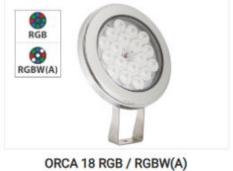

- 10L (LONG)



PRIMUS DA (DOUBLE AXIS)





TETRA PRL-1



TETRA PRL-2 (MOVABLE)



TETRA PRL-2 (FIXED)



TETRA PRL-3 (MOVABLE)



TETRA PRL-3 (FIXED)



TETRA PRL-4 (MOVABLE)



TETRA PRV-2 (MOVABLE)



TETRA PRV-2 (FIXED)



TETRA PRV-3 (MOVABLE)





TETRA PRV-5 (MOVABLE)



TETRA PRV-5 (FIXED)



TETRA PRV-6 (FIXED)



TETRA PRL-2 RGB



TETRA PRL-3 RGB



TETRA PRL-4 RGB



**TETRA PRV-2 RGB** 



TETRA PRV-3 RGB



TETRA PRV-4 RGB







# WALLWASHERS













## INGROUND



























**CIRCLE HIGHBAY** 











# URBAN LIGHTING





## URBAN LIGHTING LUMINAIRE





## URBAN LIGHTING LUMINAIRE

**Our Products** 

### WAAGE SEGEL TORRE **BLOCCO** AMOR COLUMN AMOR SIDE ORION MIDAS















## BOLLARDS























**ORCA PAR 56** 



RGB RGBW(A)



ORCA PAR 56 RGB / RGBW(A)













ELEGANCE



ERL-SQL













































# PRIMUS SERIES



PRIMUS PRL-6 **FIXED HEAD** 



PRIMUS PRL-6 MOVABLE HEAD







BAYLED"







































# Up to-LUMEN 160lm/W

Highest effeciency...











































































































































































































































## **MOUNTING OPTIONS**



#### SURFACE MOUNT >

Surface Mount Kit - Includes 2pcs. Stainless Steel Band Mounts. (Standard Accessories)



















# **MOUNTING OPTIONS**









#### MOUNT WITH STEEL CLAMP >

Steel clamp is an optional accessory.



















# **SURF