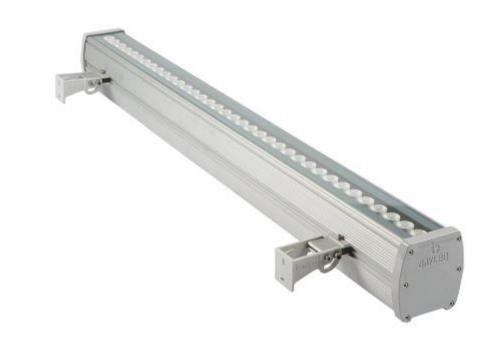

-2 RGB** 



TETRA PRV-3 RGB



TETRA PRV-4 RGB







# WALLWASHERS













## INGROUND



























**CIRCLE HIGHBAY** 











# URBAN LIGHTING





## URBAN LIGHTING LUMINAIRE





## URBAN LIGHTING LUMINAIRE

**Our Products** 

### WAAGE SEGEL TORRE **BLOCCO** AMOR COLUMN AMOR SIDE ORION MIDAS















## BOLLARDS























**ORCA PAR 56** 



RGB RGBW(A)



ORCA PAR 56 RGB / RGBW(A)













ELEGANCE



ERL-SQL













































# PRIMUS SERIES



PRIMUS PRL-6 **FIXED HEAD** 



PRIMUS PRL-6 MOVABLE HEAD







BAYLED"







































# Up to-LUMEN 160lm/W

Highest effeciency...











































































































































































































































## **MOUNTING OPTIONS**



#### SURFACE MOUNT >

Surface Mount Kit - Includes 2pcs. Stainless Steel Band Mounts. (Standard Accessories)



















# **MOUNTING OPTIONS**









#### MOUNT WITH STEEL CLAMP >

Steel clamp is an optional accessory.



















# **SURFACE MOUNTED**

































# **INGROUND**



























# New thinking in LED, Titus!











LED High Performance Inground with wide & narrow beam light distribution















## **UNDERWATER**



















## **STREET LUMINAIRE**

**B-LIGHT** 



## SIRUS STL







# Optional Accessories

# **B-LIGHT**



## STRONG ENOUGH TO LIGHTEN THE NIGHT