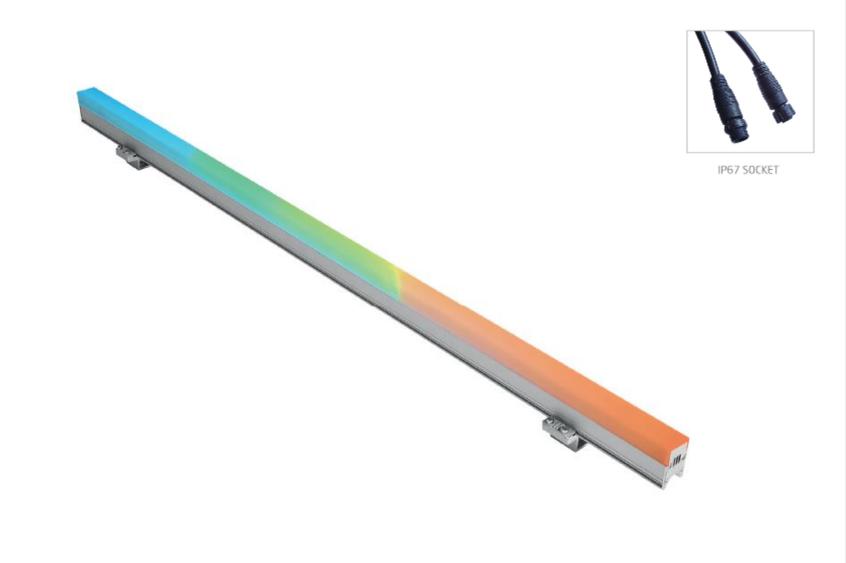

re metres of granite and interlock with different designs, shapes and colours to give the Al Khor Corniche a distinctive, pesthetic character.

Granite has special, characteristics that resist the weather conditions on the beach.

The children's play area will be completely renovated and three new areas will be added. The play areas will open to the public with it two months.

in addition, 258 seats and 46 pergolas will be provided as part of the project. The public toilets will be fully renovated and new facilities will be added for people with special needs. All khor Corniche project includes planting trees and providing 6,000 square metres of green space.





## **BOLLARDS**

































## **LINEAR LUMINAIRE**









IP67 SOCKET







## **LINEAR LUMINAIRE**















## Quality makes the difference...

www.bayled.eu