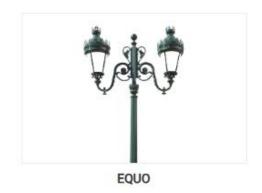

- 6 (FIXED)



PRIMUS PRL- 6 (MOVABLE)



PRIMUS PRL-8 (FIXED)



PRIMUS PRL- 10L (LONG)



PRIMUS DA (DOUBLE AXIS)





TETRA PRL-1



TETRA PRL-2 (MOVABLE)



TETRA PRL-2 (FIXED)



TETRA PRL-3 (MOVABLE)



TETRA PRL-3 (FIXED)



TETRA PRL-4 (MOVABLE)



TETRA PRV-2 (MOVABLE)



TETRA PRV-2 (FIXED)



TETRA PRV-3 (MOVABLE)





TETRA PRV-5 (MOVABLE)



TETRA PRV-5 (FIXED)



TETRA PRV-6 (FIXED)



TETRA PRL-2 RGB



TETRA PRL-3 RGB



TETRA PRL-4 RGB



**TETRA PRV-2 RGB** 



TETRA PRV-3 RGB



TETRA PRV-4 RGB







# WALLWASHERS













## INGROUND



























**CIRCLE HIGHBAY** 











# URBAN LIGHTING





## URBAN LIGHTING LUMINAIRE





## URBAN LIGHTING LUMINAIRE

**Our Products** 

### WAAGE SEGEL TORRE **BLOCCO** AMOR COLUMN AMOR SIDE ORION MIDAS















## BOLLARDS























**ORCA PAR 56** 



RGB RGBW(A)



ORCA PAR 56 RGB / RGBW(A)













ELEGANCE



ERL-SQL













































# PRIMUS SERIES



PRIMUS PRL-6 **FIXED HEAD** 



PRIMUS PRL-6 MOVABLE HEAD







BAYLED"







































# Up to-LUMEN 160lm/W

Highest effeciency...











































































































































































































































## **MOUNTING OPTIONS**



#### SURFACE MOUNT >

Surface Mount Kit - Includes 2pcs. Stainless Steel Band Mounts. (Standard Accessories)



















# **MOUNTING OPTIONS**









#### MOUNT WITH STEE