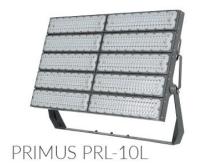

PRIMUS PRL-8 (FIXED)

PRIMUS PRL- 10L (LONG)

PRIMUS DA (DOUBLE AXIS)

TETRA PRL-1

TETRA PRL-2 (MOVABLE)

TETRA PRL-2 (FIXED)

TETRA PRL-3 (MOVABLE)

TETRA PRL-3 (FIXED)