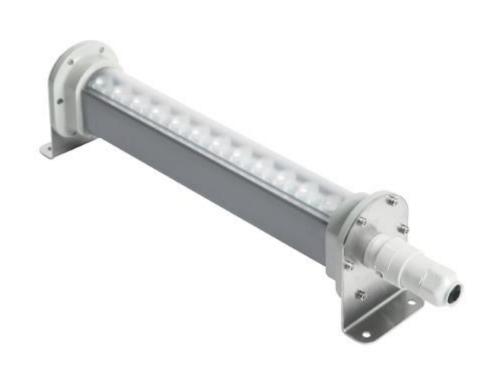

TETRA PRL-4 RGB



**TETRA PRV-2 RGB** 



TETRA PRV-3 RGB



TETRA PRV-4 RGB







# WALLWASHERS













## INGROUND



























**CIRCLE HIGHBAY** 











# URBAN LIGHTING





## URBAN LIGHTING LUMINAIRE





## URBAN LIGHTING LUMINAIRE

**Our Products** 

### WAAGE SEGEL TORRE **BLOCCO** AMOR COLUMN AMOR SIDE ORION MIDAS















## BOLLARDS























**ORCA PAR 56** 



RGB RGBW(A)



ORCA PAR 56 RGB / RGBW(A)













ELEGANCE



ERL-SQL













































# PRIMUS SERIES



PRIMUS PRL-6 **FIXED HEAD** 



PRIMUS PRL-6 MOVABLE HEAD







BAYLED"







































# Up to-LUMEN 160lm/W

Highest effeciency...











































































































































































































































## **MOUNTING OPTIONS**



#### SURFACE MOUNT >

Surface Mount Kit - Includes 2pcs. Stainless Steel Band Mounts. (Standard Accessories)



















# **MOUNTING OPTIONS**









#### MOUNT WITH STEEL CLAMP >

Steel clamp is an optional accessory.



















# **SURFACE MOUNTED**

































# **INGROUND**



























# New thinking in LED, Titus!











LED High Performance Inground with wide & narrow beam light distribution















## **UNDERWATER**



















## **STREET LUMINAIRE**

**B-LIGHT** 



## SIRUS STL







# Optional Accessories

# **B-LIGHT**



## S