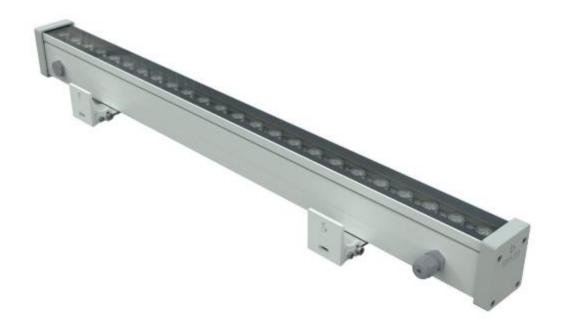

D)



TETRA PRL-2 RGB



TETRA PRL-3 RGB



TETRA PRL-4 RGB



**TETRA PRV-2 RGB** 



TETRA PRV-3 RGB



TETRA PRV-4 RGB







# WALLWASHERS













## INGROUND



























**CIRCLE HIGHBAY** 











# URBAN LIGHTING





## URBAN LIGHTING LUMINAIRE





## URBAN LIGHTING LUMINAIRE

**Our Products** 

### WAAGE SEGEL TORRE **BLOCCO** AMOR COLUMN AMOR SIDE ORION MIDAS















## BOLLARDS























**ORCA PAR 56** 



RGB RGBW(A)



ORCA PAR 56 RGB / RGBW(A)













ELEGANCE



ERL-SQL













































# PRIMUS SERIES



PRIMUS PRL-6 **FIXED HEAD** 



PRIMUS PRL-6 MOVABLE HEAD







BAYLED"







































# Up to-LUMEN 160lm/W

Highest effeciency...











































































































































































































































## **MOUNTING OPTIONS**



#### SURFACE MOUNT >

Surface Mount Kit - Includes 2pcs. Stainless Steel Band Mounts. (Standard Accessories)



















# **MOUNTING OPTIONS**









#### MOUNT WITH STEEL CLAMP >

Steel clamp is an optional accessory.



















# **SURFACE MOUNTED**

































# **INGROUND**



























# New thinking in LED, Titus!











LED High Performance Inground with wide & narrow beam light distribution















## **UNDERWATER**



















## **STREET LUMINAIRE**

**B-LIGHT** 



## SIRUS STL







# Opt