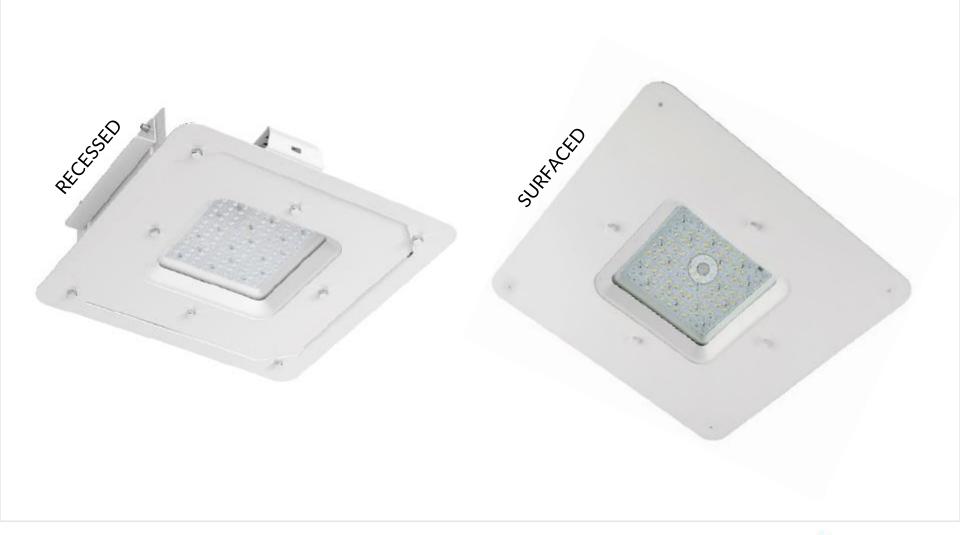

## **MOUNTING OPTIONS**



#### SURFACE MOUNT >

Surface Mount Kit - Includes 2pcs. Stainless Steel Band Mounts. (Standard Accessories)



















# **MOUNTING OPTIONS**









#### MOUNT WITH STEEL CLAMP >

Steel clamp is an optional accessory.



















# **SURFACE MOUNTED**

































# **INGROUND**



























# New thinking in LED, Titus!











LED High Performance Inground with wide & narrow beam light distribution















## **UNDERWATER**



















## **STREET LUMINAIRE**

**B-LIGHT** 



## SIRUS STL







# Optional Accessories

# **B-LIGHT**



## STRONG ENOUGH TO LIGHTEN THE NIGHT







## **CANOPY**













## **Pole Manufacturing**





**SOLUTION PARTNERS** 

Basic Easy Models as Electro Galvanized %100 in House at BAYLED

- Hot Dip Galvanizing
- Classic & Design Poles
- Bayled provides LED Head Parts

























# SURGE ROUND























☐ ☐ ☐ qatar-tribune.com/news-details/id/124915





















HOME FIRST PAGE - UNITED STATES - UK/EUROPE GULF/MIDDLEEAST SOUTH ASIA PAKISTAN PHILIPPINES WORLD INDIA LATEST NEWS -

HOME / FIRSTPAGE / ALkhor Comiche opens

NATION BUSINESS SPORTS OPINION

## LATEST NEWS EDAD MORE 3







0

Tink

20



Four million people nsk losing citizenship in India's Assam 2/30/2000 g 32:02 PM



Gatar back to 'business' as usual OCB Governor tells TIIV 7/71/2008 4 al 60 DM



Imran sharis party in Pekistan begins position talk