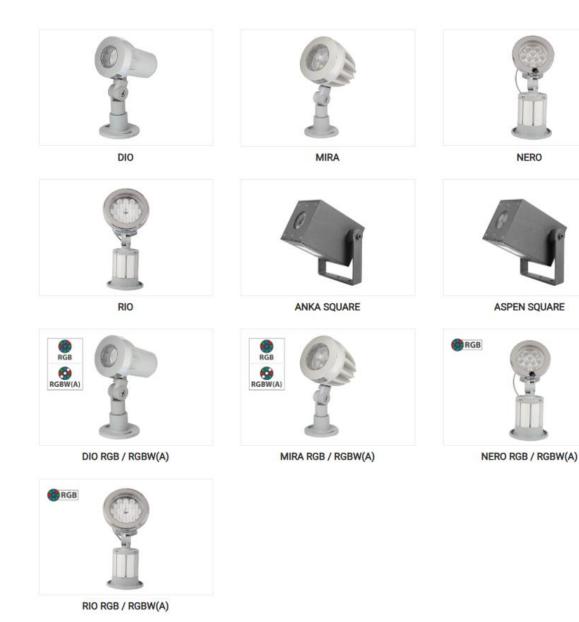

#### **Our focussed Product range**

SIRUS

SIRUS M

SIRUS L

SIRUS L TUNABLE

SIRUS SOLAR 24V

SIRUS M SOLAR 24V

SIRUS RGB / RGBW(A)

SIRUS M RGB / RGBW(A)

SIRUS L RGB / RGBW(A)

ROO

**ROONS** 

ROON M

ROONL

PRIMUS PRL- 6 (FIXED)

PRIMUS PRL- 6 (MOVABLE)