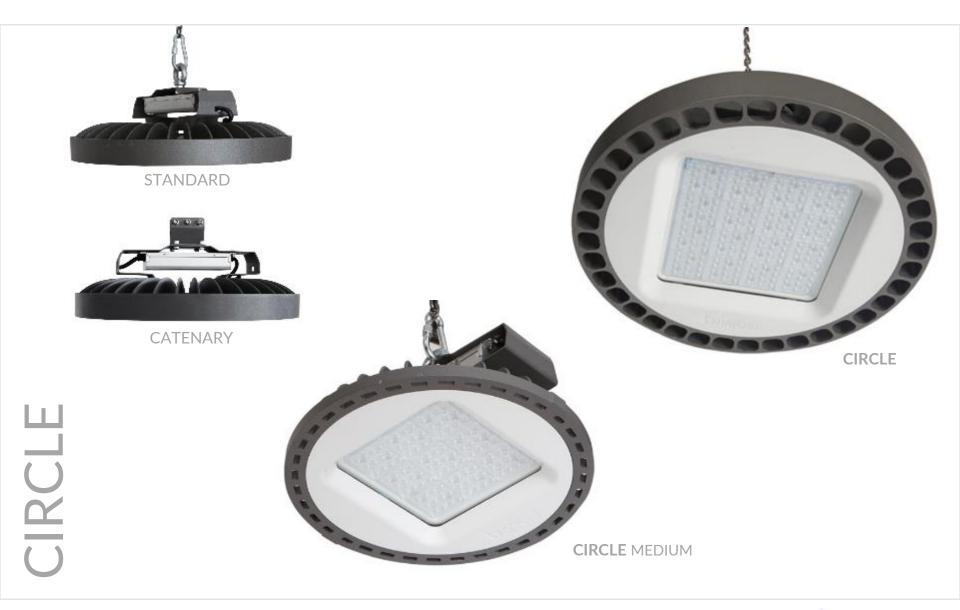

## INGROUND



























**CIRCLE HIGHBAY** 











# URBAN LIGHTING





## URBAN LIGHTING LUMINAIRE





## URBAN LIGHTING LUMINAIRE

**Our Products** 

### WAAGE SEGEL TORRE **BLOCCO** AMOR COLUMN AMOR SIDE ORION MIDAS















## BOLLARDS























**ORCA PAR 56** 



RGB RGBW(A)



ORCA PAR 56 RGB / RGBW(A)













ELEGANCE



ERL-SQL













































# PRIMUS SERIES



PRIMUS PRL-6 **FIXED HEAD** 



PRIMUS PRL-6 MOVABLE HEAD







BAYLED"







































# Up to-LUMEN 160lm/W

Highest effeciency...











































































































































































































































## **MOUNTING OPTIONS**



#### SURFACE MOUNT >

Surface Mount Kit - Includes 2pcs. Stainless Steel Band Mounts. (Standard Accessories)



















# **MOUNTING OPTIONS**









#### MOUNT WITH STEEL CLAMP >

Steel clamp is an optional accessory.



















# **SURFACE MOUNTED**

































# **INGROUND**



























# New thinking in LED, Titus!











LED High Performance Inground with wide & narrow beam light distribution















## **UNDERWATER**



















## **STREET LUMINAIRE**

**B-LIGHT** 



## SIRUS STL







# Optional Accessories

# **B-LIGHT**



## STRONG ENOUGH TO LIGHTEN THE NIGHT







## **CANOPY**













## **Pole Manufacturing**





**SOLUTION PA