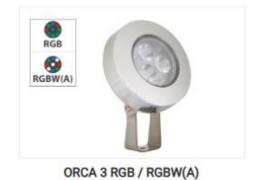

PRIMUS PRL-8 (FIXED)



PRIMUS PRL- 10L (LONG)



PRIMUS DA (DOUBLE AXIS)





TETRA PRL-1



TETRA PRL-2 (MOVABLE)



TETRA PRL-2 (FIXED)



TETRA PRL-3 (MOVABLE)



TETRA PRL-3 (FIXED)



TETRA PRL-4 (MOVABLE)



TETRA PRV-2 (MOVABLE)



TETRA PRV-2 (FIXED)



TETRA PRV-3 (MOVABLE)





TETRA PRV-5 (MOVABLE)



TETRA PRV-5 (FIXED)



TETRA PRV-6 (FIXED)



TETRA PRL-2 RGB



TETRA PRL-3 RGB



TETRA PRL-4 RGB



**TETRA PRV-2 RGB** 



TETRA PRV-3 RGB



TETRA PRV-4 RGB







# WALLWASHERS













## INGROUND



























**CIRCLE HIGHBAY** 











# URBAN LIGHTING





## URBAN LIGHTING LUMINAIRE





## URBAN LIGHTING LUMINAIRE

**Our Products** 

### WAAGE SEGEL TORRE **BLOCCO** AMOR COLUMN AMOR SIDE ORION MIDAS















## BOLLARDS























**ORCA PAR 56** 



RGB RGBW(A)



ORCA PAR 56 RGB / RGBW(A)













ELEGANCE



ERL-SQL













































# PRIMUS SERIES



PRIMUS PRL-6 **FIXED HEAD** 



PRIMUS PRL-6 MOVABLE HEAD







BAYLED"







































# Up to-LUMEN 160lm/W

Highest effeciency...











































































































































































































































## **MOUNTING OPTIONS**



#### SURFACE MOUNT >

Surface Mount Kit - Includes 2pcs. Stainless Steel Band Mounts. (Standard Accessories)



















# **MOUNTING OPTIONS**









#### MOUNT WITH STEEL CLAMP >

Steel clamp is an optional a