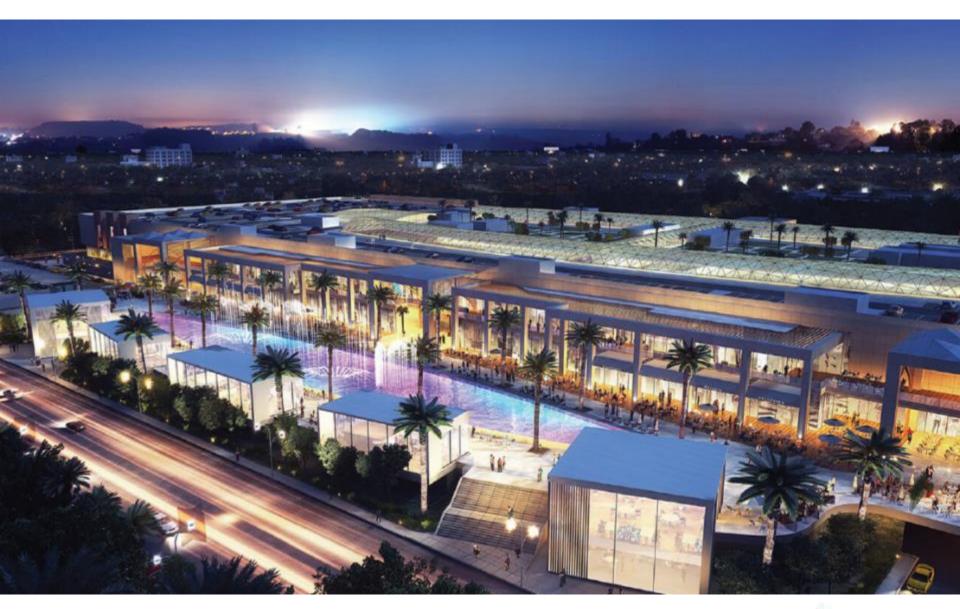

# PRIMUS SERIES



PRIMUS PRL-6 **FIXED HEAD** 



PRIMUS PRL-6 MOVABLE HEAD







BAYLED"







































# Up to-LUMEN 160lm/W

Highest effeciency...











































































































































































































































## **MOUNTING OPTIONS**



#### SURFACE MOUNT >

Surface Mount Kit - Includes 2pcs. Stainless Steel Band Mounts. (Standard Accessories)



















# **MOUNTING OPTIONS**









#### MOUNT WITH STEEL CLAMP >

Steel clamp is an optional accessory.



















# **SURFACE MOUNTED**

































# **INGROUND**



























# New thinking in LED, Titus!











LED High Performance Inground with wide & narrow beam light distribution















## **UNDERWATER**



















## **STREET LUMINAIRE**

**B-LIGHT** 



## SIRUS STL







# Optional Accessories

# **B-LIGHT**



## STRONG ENOUGH TO LIGHTEN THE NIGHT







## **CANOPY**













## **Pole Manufacturing**





**SOLUTION PARTNERS** 

Basic Easy Models as Electro Galvanized %100 in House at BAYLED

- Hot Dip Galvanizing
- Classic & Design Poles
- Bayled provides LED Head Parts

























# SURGE ROUND























☐ ☐ ☐ qatar-tribune.com/news-details/id/124915





















HOME FIRST PAGE - UNITED STATES - UK/EUROPE GULF/MIDDLEEAST SOUTH ASIA PAKISTAN PHILIPPINES WORLD INDIA LATEST NEWS -

HOME /