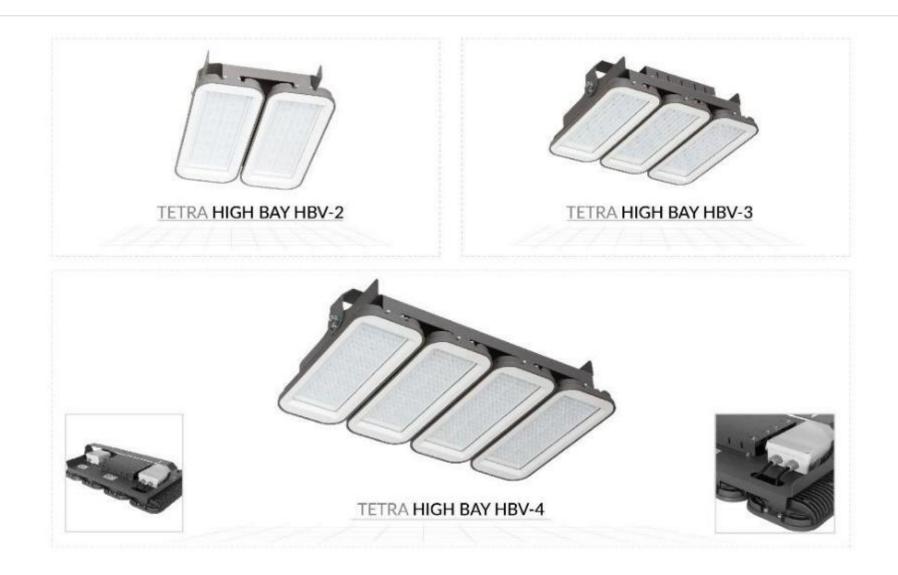

UND



























**CIRCLE HIGHBAY** 











# URBAN LIGHTING





## URBAN LIGHTING LUMINAIRE





## URBAN LIGHTING LUMINAIRE

**Our Products** 

### WAAGE SEGEL TORRE **BLOCCO** AMOR COLUMN AMOR SIDE ORION MIDAS















## BOLLARDS























**ORCA PAR 56** 



RGB RGBW(A)



ORCA PAR 56 RGB / RGBW(A)













ELEGANCE



ERL-SQL













































# PRIMUS SERIES



PRIMUS PRL-6 **FIXED HEAD** 



PRIMUS PRL-6 MOVABLE HEAD







BAYLED"







































# Up to-LUMEN 160lm/W

Highest effeciency...











































































































































































































































## **MOUNTING OPTIONS**



#### SURFACE MOUNT >

Surface Mount Kit - Includes 2pcs. Stainless Steel Band Mounts. (Standard Accessories)



















# **MOUNTING OPTIONS**









#### MOUNT WITH STEEL CLAMP >

Steel clamp is an optional accessory.



















# **SURFACE MOUNTED**

































# **INGROUND**



























# New thinking in LED, Titus!











LED High Performance Inground with wide & narrow beam light distribution















## **UNDERWATER**



















## **STREET LUMINAIRE**

**B-LIGHT** 



## SIRUS STL







# Optional Accessories

# **B-LIGHT**



## STRONG ENOUGH TO LIGHTEN THE NIGHT







## **CANOPY**













## **Pole Manufacturing**





**SOLUTION PARTNERS** 

B