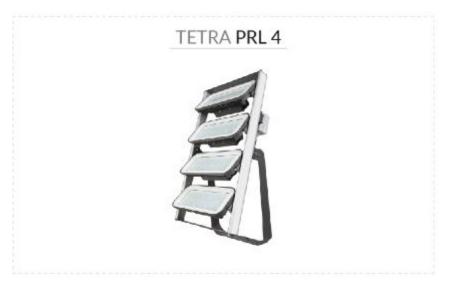

TETRA PRL-4 (MOVABLE)

TETRA PRV-2 (MOVABLE)

TETRA PRV-2 (FIXED)

TETRA PRV-3 (MOVABLE)

TETRA PRV-5 (MOVABLE)

TETRA PRV-5 (FIXED)

TETRA PRV-6 (FIXED)

TETRA PRL-2 RGB