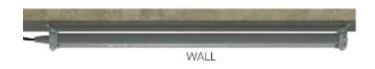

#### SURFACE MOUNT >

Surface Mount Kit - Includes 2pcs. Stainless Steel Band Mounts. (Standard Accessories)