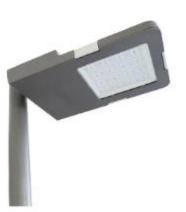

## **MOUNTING OPTIONS**



#### SURFACE MOUNT >

Surface Mount Kit - Includes 2pcs. Stainless Steel Band Mounts. (Standard Accessories)



















# **MOUNTING OPTIONS**









#### MOUNT WITH STEEL CLAMP >

Steel clamp is an optional accessory.



















# **SURFACE MOUNTED**

































# **INGROUND**



























# New thinking in LED, Titus!











LED High Performance Inground with wide & narrow beam light distribution















## **UNDERWATER**



















## **STREET LUMINAIRE**

**B-LIGHT** 



## SIRUS STL







# Optional Accessories

# **B-LIGHT**



## STRONG ENOUGH TO LIGHTEN THE NIGHT







## **CANOPY**













## **Pole Manufacturing**





**SOLUTION PARTNERS** 

Basic Easy Models as Electro Galvanized %100 in House at BAYLED

- Hot Dip Galvanizing
- Classic & Design Poles
- Bayled provides LED Head Parts

























# SURGE ROUND























☐ ☐ ☐ qatar-tribune.com/news-details/id/124915





















HOME FIRST PAGE - UNITED STATES - UK/EUROPE GULF/MIDDLEEAST SOUTH ASIA PAKISTAN PHILIPPINES WORLD INDIA LATEST NEWS -

HOME / FIRSTPAGE / ALkhor Comiche opens

NATION BUSINESS SPORTS OPINION

## LATEST NEWS EDAD MORE 3







0

Tink

20



Four million people nsk losing citizenship in India's Assam 2/30/2000 g 32:02 PM



Gatar back