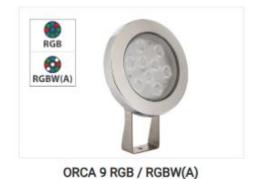

PRIMUS PRL-8 (FIXED)



PRIMUS PRL- 10L (LONG)



PRIMUS DA (DOUBLE AXIS)





TETRA PRL-1



TETRA PRL-2 (MOVABLE)



TETRA PRL-2 (FIXED)



TETRA PRL-3 (MOVABLE)



TETRA PRL-3 (FIXED)



TETRA PRL-4 (MOVABLE)



TETRA PRV-2 (MOVABLE)



TETRA PRV-2 (FIXED)



TETRA PRV-3 (MOVABLE)





TETRA PRV-5 (MOVABLE)



TETRA PRV-5 (FIXED)



TETRA PRV-6 (FIXED)



TETRA PRL-2 RGB



TETRA PRL-3 RGB



TETRA PRL-4 RGB



**TETRA PRV-2 RGB** 



TETRA PRV-3 RGB



TETRA PRV-4 RGB







# WALLWASHERS













## INGROUND



























**CIRCLE HIGHBAY** 











# URBAN LIGHTING





## URBAN LIGHTING LUMINAIRE





## URBAN LIGHTING LUMINAIRE

**Our Products** 

### WAAGE SEGEL TORRE **BLOCCO** AMOR COLUMN AMOR SIDE ORION MIDAS















## BOLLARDS























**ORCA PAR 56** 



RGB RGBW(A)



ORCA PAR 56 RGB / RGBW(A)













ELEGANCE



ERL-SQL













































# PRIMUS SERIES



PRIMUS PRL-6 **FIXED HEAD** 



PRIMUS PRL-6 MOVABLE HEAD







BAYLED"







































# Up to-LUMEN 160lm/W

Highest effeciency...











































































































































































































































## **MOUNTING OPTIONS**



#### SURFACE MOUNT >

Surface Mount Kit - Includes 2pcs. Stainless Steel Band Mounts. (Standard Accessories)



















# **MOUNTING OPTIONS**









#### MOUNT WITH STEEL CLAMP >

Steel clamp is an optional acc