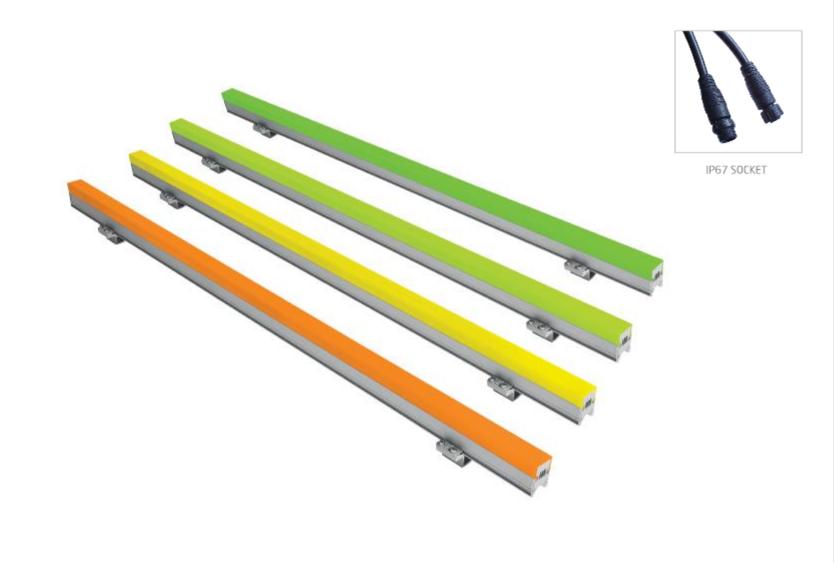

de of concrete with 22,500 square metres of granite and interlock with different designs, shapes and colours to give the Al Khor Corniche a distinctive, pesthetic character.

Granite has special, characteristics that resist the weather conditions on the beach.

The children's play area will be completely renovated and three new areas will be added. The play areas will open to the public with it two months.

in addition, 258 seats and 46 pergolas will be provided as part of the project. The public toilets will be fully renovated and new facilities will be added for people with special needs. All khor Corniche project includes planting trees and providing 6,000 square metres of green space.





## **BOLLARDS**

































## **LINEAR LUMINAIRE**









IP67 SOCKET







## **LINEAR LUMINAIRE**















## Quality makes the difference...

www.bayled.eu