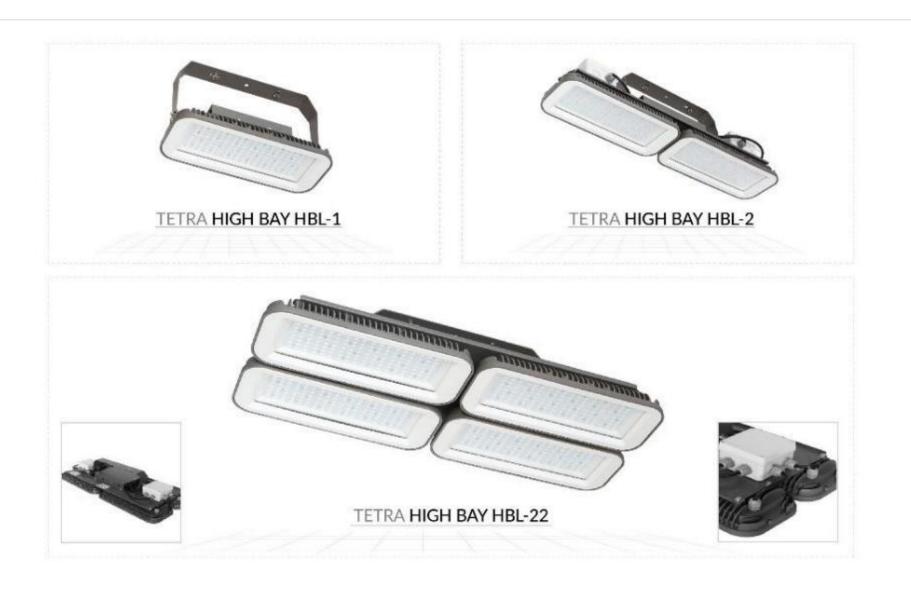

NGROUND



























**CIRCLE HIGHBAY** 











# URBAN LIGHTING





## URBAN LIGHTING LUMINAIRE





## URBAN LIGHTING LUMINAIRE

**Our Products** 

### WAAGE SEGEL TORRE **BLOCCO** AMOR COLUMN AMOR SIDE ORION MIDAS















## BOLLARDS























**ORCA PAR 56** 



RGB RGBW(A)



ORCA PAR 56 RGB / RGBW(A)













ELEGANCE



ERL-SQL













































# PRIMUS SERIES



PRIMUS PRL-6 **FIXED HEAD** 



PRIMUS PRL-6 MOVABLE HEAD







BAYLED"







































# Up to-LUMEN 160lm/W

Highest effeciency...











































































































































































































































## **MOUNTING OPTIONS**



#### SURFACE MOUNT >

Surface Mount Kit - Includes 2pcs. Stainless Steel Band Mounts. (Standard Accessories)



















# **MOUNTING OPTIONS**









#### MOUNT WITH STEEL CLAMP >

Steel clamp is an optional accessory.



















# **SURFACE MOUNTED**

































# **INGROUND**



























# New thinking in LED, Titus!











LED High Performance Inground with wide & narrow beam light distribution















## **UNDERWATER**



















## **STREET LUMINAIRE**

**B-LIGHT** 



## SIRUS STL







# Optional Accessories

# **B-LIGHT**



## STRONG ENOUGH TO LIGHTEN THE NIGHT







## **CANOPY**













## **Pole Manufacturing**





**SOLUTION PARTNERS**