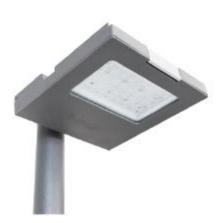

## **MOUNTING OPTIONS**



#### SURFACE MOUNT >

Surface Mount Kit - Includes 2pcs. Stainless Steel Band Mounts. (Standard Accessories)



















# **MOUNTING OPTIONS**









#### MOUNT WITH STEEL CLAMP >

Steel clamp is an optional accessory.



















# **SURFACE MOUNTED**

































# **INGROUND**



























# New thinking in LED, Titus!











LED High Performance Inground with wide & narrow beam light distribution















## **UNDERWATER**



















## **STREET LUMINAIRE**

**B-LIGHT** 



## SIRUS STL







# Optional Accessories

# **B-LIGHT**



## STRONG ENOUGH TO LIGHTEN THE NIGHT







## **CANOPY**













## **Pole Manufacturing**





**SOLUTION PARTNERS** 

Basic Easy Models as Electro Galvanized %100 in House at BAYLED

- Hot Dip Galvanizing
- Classic & Design Poles
- Bayled provides LED Head Parts

























# SURGE ROUND























☐ ☐ ☐ qatar-tribune.com/news-details/id/124915





















HOME FIRST PAGE - UNITED STATES - UK/EUROPE GULF/MIDDLEEAST SOUTH ASIA PAKISTAN PHILIPPINES WORLD INDIA LATEST NEWS -

HOME / FIRSTPAGE / ALkhor Comiche opens

NATION BUSINESS SPORTS OPINION

## LATEST NEWS EDAD MORE 3







0

Tink

20



Four million people nsk losing citizenship in India's Assam 2/30/2000 g 32:02 PM



Gatar back to 'business' a