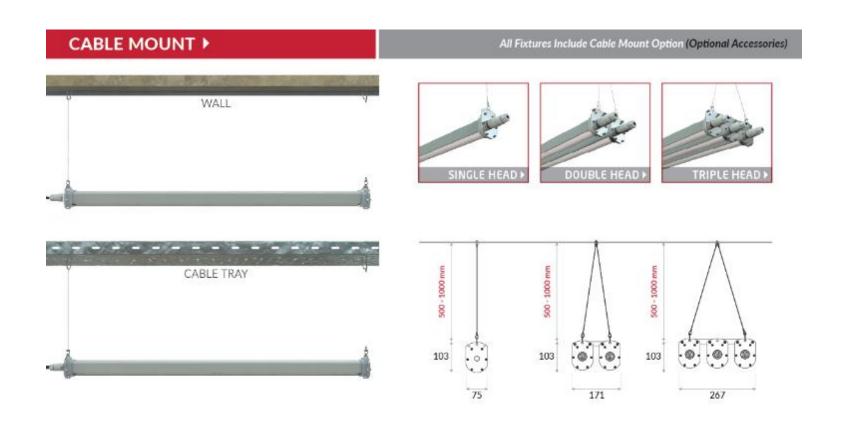

R SIDE ORION MIDAS















## BOLLARDS























**ORCA PAR 56** 



RGB RGBW(A)



ORCA PAR 56 RGB / RGBW(A)













ELEGANCE



ERL-SQL













































# PRIMUS SERIES



PRIMUS PRL-6 **FIXED HEAD** 



PRIMUS PRL-6 MOVABLE HEAD







BAYLED"







































# Up to-LUMEN 160lm/W

Highest effeciency...











































































































































































































































## **MOUNTING OPTIONS**



#### SURFACE MOUNT >

Surface Mount Kit - Includes 2pcs. Stainless Steel Band Mounts. (Standard Accessories)



















# **MOUNTING OPTIONS**









#### MOUNT WITH STEEL CLAMP >

Steel clamp is an optional accessory.



















# **SURFACE MOUNTED**

































# **INGROUND**



























# New thinking in LED, Titus!











LED High Performance Inground with wide & narrow beam light distribution















## **UNDERWATER**



















## **STREET LUMINAIRE**

**B-LIGHT** 



## SIRUS STL







# Optional Accessories

# **B-LIGHT**



## STRONG ENOUGH TO LIGHTEN THE NIGHT







## **CANOPY**













## **Pole Manufacturing**





**SOLUTION PARTNERS** 

Basic Easy Models as Electro Galvanized %100 in House at BAYLED

- Hot Dip Galvanizing
- Classic & Design Poles
- Bayled provides LED Head Parts

























# SURGE ROUND























☐ ☐ ☐ q