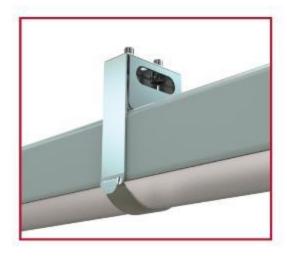

# **MOUNTING OPTIONS**

#### MOUNT WITH STEEL CLAMP >

Steel clamp is an optional accessory.