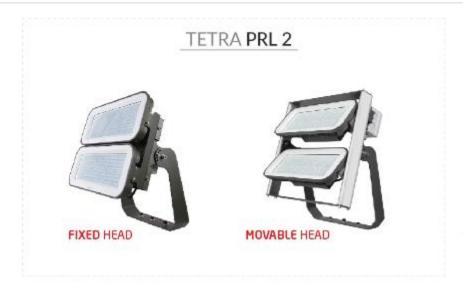

PRIMUS PRL-8 (FIXED)

PRIMUS PRL- 10L (LONG)

PRIMUS DA (DOUBLE AXIS)

TETRA PRL-1

TETRA PRL-2 (MOVABLE)

TETRA PRL-2 (FIXED)

TETRA PRL-3 (MOVABLE)

TETRA PRL-3 (FIXED)

TETRA PRL-4 (MOVABLE)

TETRA PRV-2 (MOVABLE)

TETRA PRV-2 (FIXED)

TETRA PRV-3 (MOVABLE)

TETRA PRV-5 (MOVABLE)

TETRA PRV-5 (FIXED)

TETRA PRV-6 (FIXED)

TETRA PRL-2 RGB