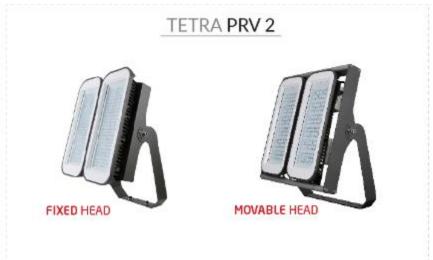

TETRA PRL-4 (MOVABLE)

TETRA PRV-2 (MOVABLE)

TETRA PRV-2 (FIXED)

TETRA PRV-3 (MOVABLE)

TETRA PRV-5 (MOVABLE)

TETRA PRV-5 (FIXED)

TETRA PRV-6 (FIXED)

TETRA PRL-2 RGB