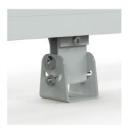

# **MOUNTING OPTIONS**

#### MOUNT WITH STEEL CLAMP >

Steel clamp is an optional accessory.