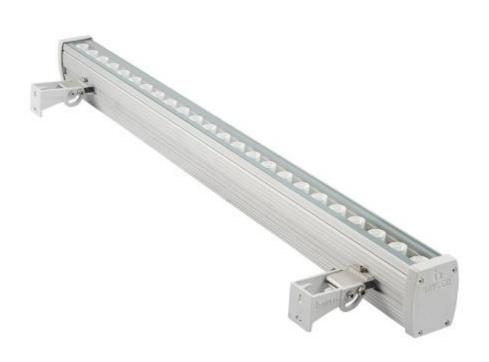

4 RGB



**TETRA PRV-2 RGB** 



TETRA PRV-3 RGB



TETRA PRV-4 RGB







# WALLWASHERS













## INGROUND



























**CIRCLE HIGHBAY** 











# URBAN LIGHTING





## URBAN LIGHTING LUMINAIRE





## URBAN LIGHTING LUMINAIRE

**Our Products** 

### WAAGE SEGEL TORRE **BLOCCO** AMOR COLUMN AMOR SIDE ORION MIDAS















## BOLLARDS























**ORCA PAR 56** 



RGB RGBW(A)



ORCA PAR 56 RGB / RGBW(A)













ELEGANCE



ERL-SQL













































# PRIMUS SERIES



PRIMUS PRL-6 **FIXED HEAD** 



PRIMUS PRL-6 MOVABLE HEAD







BAYLED"







































# Up to-LUMEN 160lm/W

Highest effeciency...











































































































































































































































## **MOUNTING OPTIONS**



#### SURFACE MOUNT >

Surface Mount Kit - Includes 2pcs. Stainless Steel Band Mounts. (Standard Accessories)



















# **MOUNTING OPTIONS**









#### MOUNT WITH STEEL CLAMP >

Steel clamp is an optional accessory.



















# **SURFACE MOUNTED**

































# **INGROUND**



























# New thinking in LED, Titus!











LED High Performance Inground with wide & narrow beam light distribution















## **UNDERWATER**



















## **STREET LUMINAIRE**

**B-LIGHT** 



## SIRUS STL







# Optional Accessories

# **B-LIGHT**



## STRONG ENOUGH T