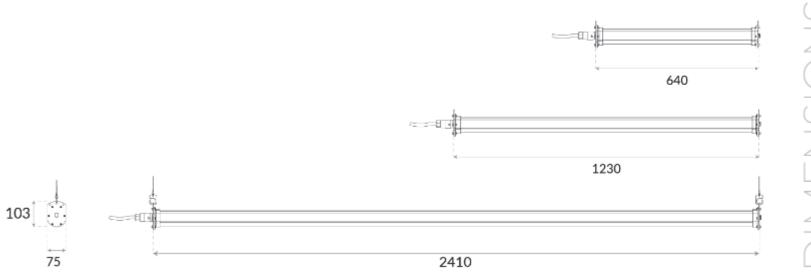

RGB RGBW(A)



ORCA PAR 56 RGB / RGBW(A)













ELEGANCE



ERL-SQL













































# PRIMUS SERIES



PRIMUS PRL-6 **FIXED HEAD** 



PRIMUS PRL-6 MOVABLE HEAD







BAYLED"







































# Up to-LUMEN 160lm/W

Highest effeciency...











































































































































































































































## **MOUNTING OPTIONS**



#### SURFACE MOUNT >

Surface Mount Kit - Includes 2pcs. Stainless Steel Band Mounts. (Standard Accessories)



















# **MOUNTING OPTIONS**









#### MOUNT WITH STEEL CLAMP >

Steel clamp is an optional accessory.



















# **SURFACE MOUNTED**

































# **INGROUND**



























# New thinking in LED, Titus!











LED High Performance Inground with wide & narrow beam light distribution















## **UNDERWATER**



















## **STREET LUMINAIRE**

**B-LIGHT** 



## SIRUS STL







# Optional Accessories

# **B-LIGHT**



## STRONG ENOUGH TO LIGHTEN THE NIGHT







## **CANOPY**













## **Pole Manufacturing**





**SOLUTION PARTNERS** 

Basic Easy Models as Electro Galvanized %100 in House at BAYLED

- Hot Dip Galvanizing
- Classic & Design Poles
- Bayled provides LED Head Parts

























# SURGE ROUND























☐ ☐ ☐ qatar-tribune.com/news-details/id/124915





















HOME FIRST PAGE - UNITED