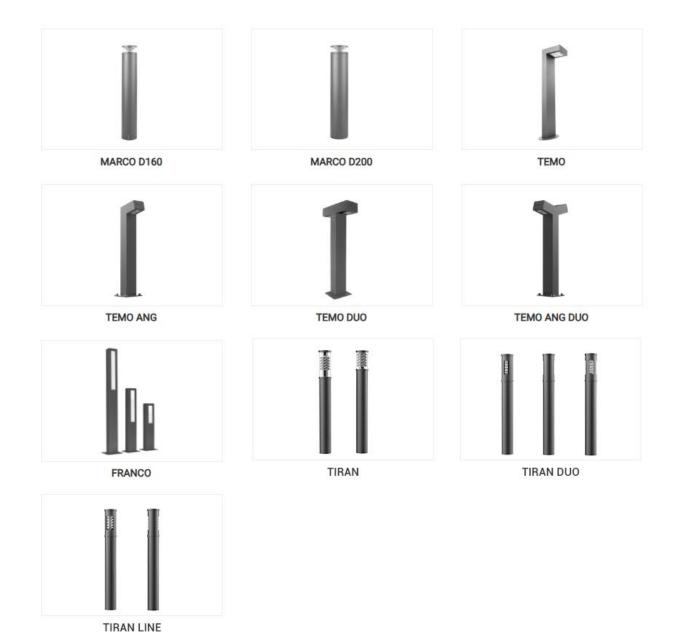

PRL- 6 (MOVABLE)



PRIMUS PRL-8 (FIXED)



PRIMUS PRL- 10L (LONG)



PRIMUS DA (DOUBLE AXIS)





TETRA PRL-1



TETRA PRL-2 (MOVABLE)



TETRA PRL-2 (FIXED)



TETRA PRL-3 (MOVABLE)



TETRA PRL-3 (FIXED)



TETRA PRL-4 (MOVABLE)



TETRA PRV-2 (MOVABLE)



TETRA PRV-2 (FIXED)



TETRA PRV-3 (MOVABLE)





TETRA PRV-5 (MOVABLE)



TETRA PRV-5 (FIXED)



TETRA PRV-6 (FIXED)



TETRA PRL-2 RGB



TETRA PRL-3 RGB



TETRA PRL-4 RGB



**TETRA PRV-2 RGB** 



TETRA PRV-3 RGB



TETRA PRV-4 RGB







# WALLWASHERS













## INGROUND



























**CIRCLE HIGHBAY** 











# URBAN LIGHTING





## URBAN LIGHTING LUMINAIRE





## URBAN LIGHTING LUMINAIRE

**Our Products** 

### WAAGE SEGEL TORRE **BLOCCO** AMOR COLUMN AMOR SIDE ORION MIDAS















## BOLLARDS























**ORCA PAR 56** 



RGB RGBW(A)



ORCA PAR 56 RGB / RGBW(A)













ELEGANCE



ERL-SQL













































# PRIMUS SERIES



PRIMUS PRL-6 **FIXED HEAD** 



PRIMUS PRL-6 MOVABLE HEAD







BAYLED"







































# Up to-LUMEN 160lm/W

Highest effeciency...











































































































































































































































## **MOUNTING OPTIONS**



#### SURFACE MOUNT >

Surface Mount Kit - Includes 2pcs. Stainless Steel Band Mounts. (Standard Accessories)



















# **MOUNTING OPTIONS**









#### MOUNT WITH STEEL CLAMP >

Steel clam