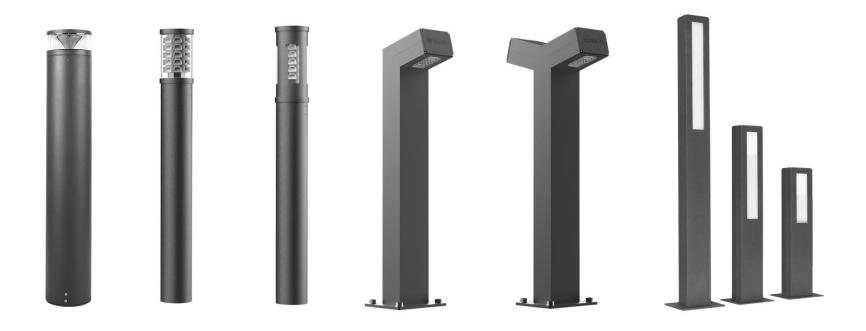

## BOLLARDS

**ORCA PAR 56** 

RGB RGBW(A)

ORCA PAR 56 RGB / RGBW(A)

ELEGANCE

ERL-SQL

## **BOLLARDS**