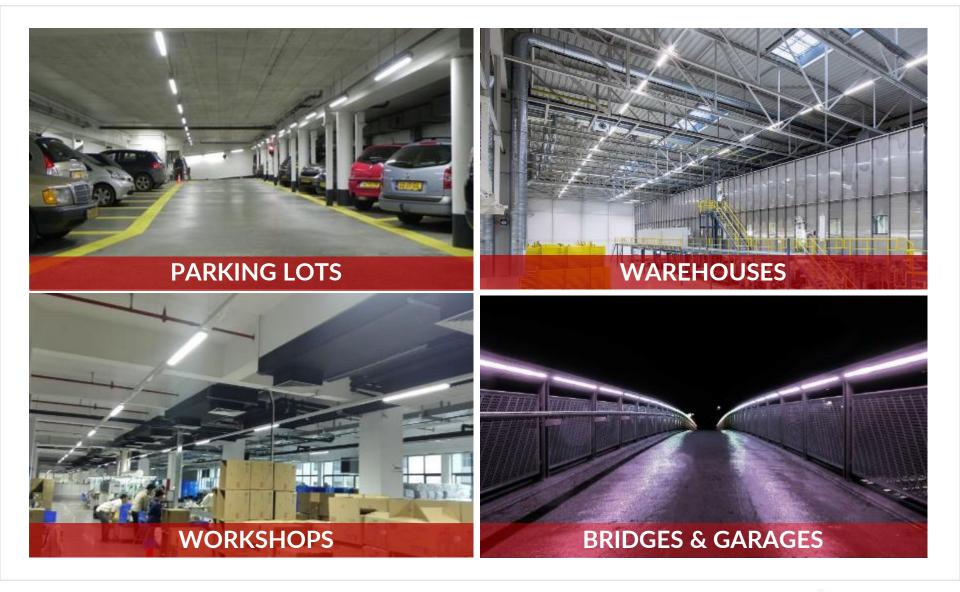

GB RGBW(A)



ORCA PAR 56 RGB / RGBW(A)













ELEGANCE



ERL-SQL













































# PRIMUS SERIES



PRIMUS PRL-6 **FIXED HEAD** 



PRIMUS PRL-6 MOVABLE HEAD







BAYLED"







































# Up to-LUMEN 160lm/W

Highest effeciency...











































































































































































































































## **MOUNTING OPTIONS**



#### SURFACE MOUNT >

Surface Mount Kit - Includes 2pcs. Stainless Steel Band Mounts. (Standard Accessories)



















# **MOUNTING OPTIONS**









#### MOUNT WITH STEEL CLAMP >

Steel clamp is an optional accessory.



















# **SURFACE MOUNTED**

































# **INGROUND**



























# New thinking in LED, Titus!











LED High Performance Inground with wide & narrow beam light distribution















## **UNDERWATER**



















## **STREET LUMINAIRE**

**B-LIGHT** 



## SIRUS STL







# Optional Accessories

# **B-LIGHT**



## STRONG ENOUGH TO LIGHTEN THE NIGHT







## **CANOPY**













## **Pole Manufacturing**





**SOLUTION PARTNERS** 

Basic Easy Models as Electro Galvanized %100 in House at BAYLED

- Hot Dip Galvanizing
- Classic & Design Poles
- Bayled provides LED Head Parts

























# SURGE ROUND























☐ ☐ ☐ qatar-tribune.com/news-details/id/124915





















HOME FIRST PAGE - UNITED STAT