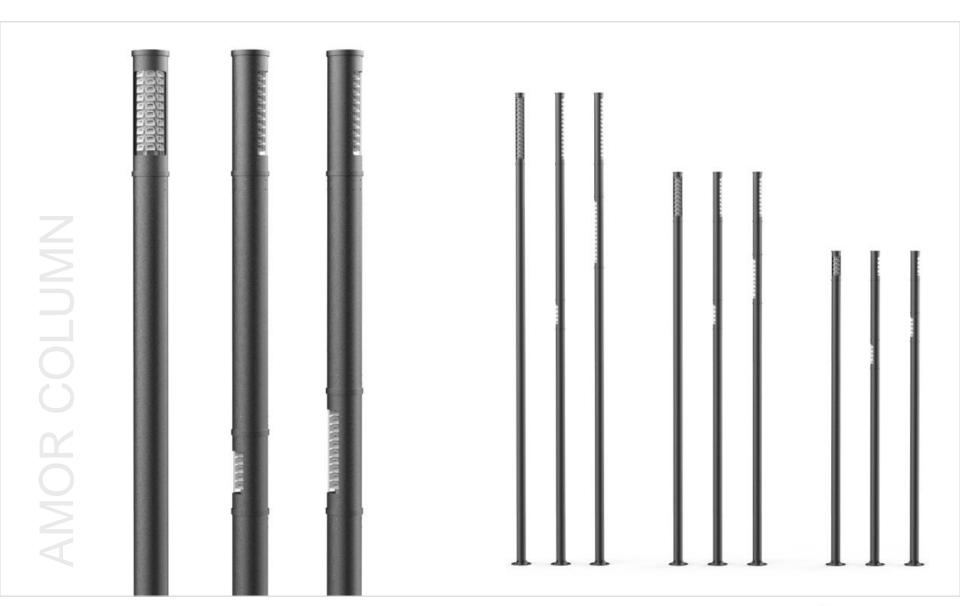

ING OPTIONS**









#### MOUNT WITH STEEL CLAMP >

Steel clamp is an optional accessory.



















# **SURFACE MOUNTED**

































# **INGROUND**



























# New thinking in LED, Titus!











LED High Performance Inground with wide & narrow beam light distribution















## **UNDERWATER**



















## **STREET LUMINAIRE**

**B-LIGHT** 



## SIRUS STL







# Optional Accessories

# **B-LIGHT**



## STRONG ENOUGH TO LIGHTEN THE NIGHT







## **CANOPY**













## **Pole Manufacturing**





**SOLUTION PARTNERS** 

Basic Easy Models as Electro Galvanized %100 in House at BAYLED

- Hot Dip Galvanizing
- Classic & Design Poles
- Bayled provides LED Head Parts

























# SURGE ROUND























☐ ☐ ☐ qatar-tribune.com/news-details/id/124915





















HOME FIRST PAGE - UNITED STATES - UK/EUROPE GULF/MIDDLEEAST SOUTH ASIA PAKISTAN PHILIPPINES WORLD INDIA LATEST NEWS -

HOME / FIRSTPAGE / ALkhor Comiche opens

NATION BUSINESS SPORTS OPINION

## LATEST NEWS EDAD MORE 3







0

Tink

20



Four million people nsk losing citizenship in India's Assam 2/30/2000 g 32:02 PM



Gatar back to 'business' as usual OCB Governor tells TIIV 7/71/2008 4 al 60 DM



Imran sharis party in Pekistan begins position talks as rivals: plan protests: 7/28/2015 s 22:00 PM



Arsenal captain Occil. scores in first game. since World Cup 712872018 à 21 00 FM



More than 30 feared deed as bus plunges into gorge in India



Pwitter plunges 20.5 percent secondbiggest loss since going publ