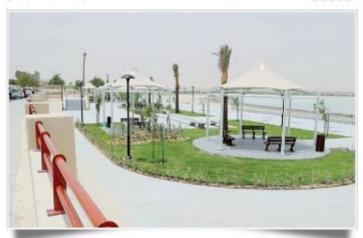

## Al Khor Corniche opens

### Tribune News Network

The Public Works Authority (Ashghal) on Moncay opened the first and second zones of AI Whor Corniche Development Project to the public after the completion of the main works. The third and final zone will be opened during the first half of Ramadan.

The project includes replacing the pedestrian walkway floor, which was made of concrete with 22,500 square metres of granite and interlock with different designs, shapes and colours to give the Al Khor Corniche a distinctive, pesthetic character.

Granite has special, characteristics that resist the weather conditions on the beach.

The children's play area will be completely renovated and three new areas will be added. The play areas will open to the public with it two months.

in addition, 258 seats and 46 pergolas will be provided as part of the project. The public toilets will be fully renovated and new facilities will be added for people with special needs. All khor Corniche project includes planting trees and providing 6,000 square metres of green space.