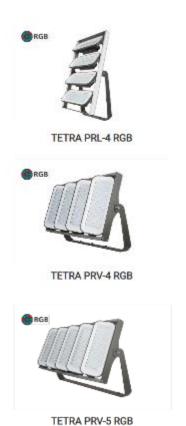

TETRA PRL-4 (MOVABLE)

TETRA PRV-2 (MOVABLE)

TETRA PRV-2 (FIXED)

TETRA PRV-3 (MOVABLE)

TETRA PRV-5 (MOVABLE)

TETRA PRV-5 (FIXED)

TETRA PRV-6 (FIXED)

TETRA PRL-2 RGB

TETRA PRL-3 RGB

TETRA PRL-4 RGB

**TETRA PRV-2 RGB** 

TETRA PRV-3 RGB

TETRA PRV-4 RGB