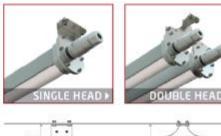

# PRIMUS SERIES

PRIMUS PRL-6 **FIXED HEAD** 

PRIMUS PRL-6 MOVABLE HEAD

BAYLED"