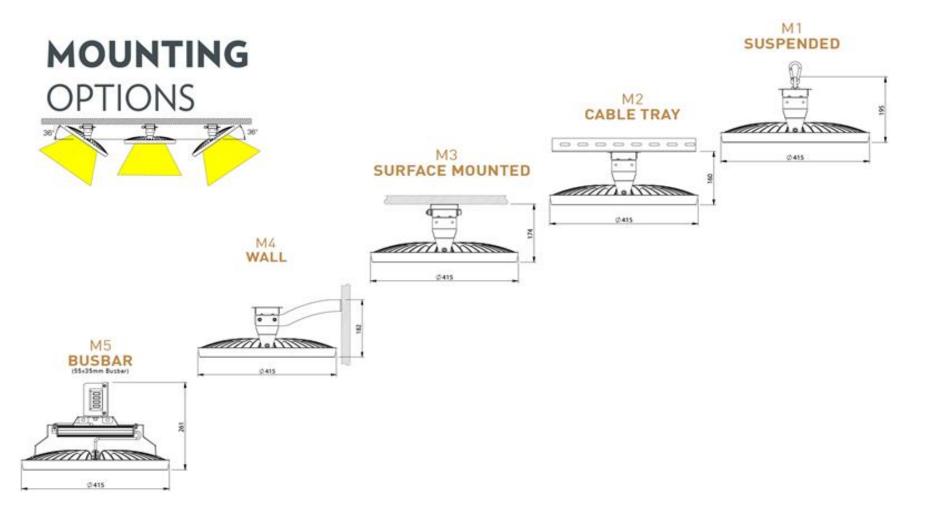

## **MOUNTING OPTIONS**

#### SURFACE MOUNT >

Surface Mount Kit - Includes 2pcs. Stainless Steel Band Mounts. (Standard Accessories)

# **MOUNTING OPTIONS**

#### MOUNT WITH STEEL CLAMP >

Steel clamp is an optional accessory.

# **SURFACE MOUNTED**