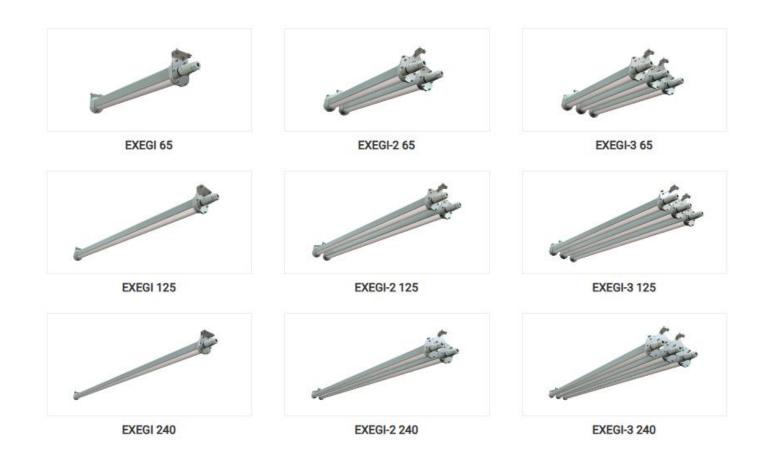

ed Product range**























SIRUS



SIRUS M



SIRUS L



SIRUS L TUNABLE



SIRUS SOLAR 24V



SIRUS M SOLAR 24V



SIRUS RGB / RGBW(A)



SIRUS M RGB / RGBW(A)



SIRUS L RGB / RGBW(A)



ROO



**ROONS** 



ROON M



ROONL



PRIMUS PRL- 6 (FIXED)



PRIMUS PRL- 6 (MOVABLE)



PRIMUS PRL-8 (FIXED)



PRIMUS PRL- 10L (LONG)



PRIMUS DA (DOUBLE AXIS)





TETRA PRL-1



TETRA PRL-2 (MOVABLE)



TETRA PRL-2 (FIXED)



TETRA PRL-3 (MOVABLE)



TETRA PRL-3 (FIXED)



TETRA PRL-4 (MOVABLE)



TETRA PRV-2 (MOVABLE)



TETRA PRV-2 (FIXED)



TETRA PRV-3 (MOVABLE)





TETRA PRV-5 (MOVABLE)



TETRA PRV-5 (FIXED)



TETRA PRV-6 (FIXED)



TETRA PRL-2 RGB



TETRA PRL-3 RGB



TETRA PRL-4 RGB



**TETRA PRV-2 RGB** 



TETRA PRV-3 RGB



TETRA PRV-4 RGB







# WALLWASHERS













## INGROUND



























**CIRCLE HIGHBAY** 











# URBAN LIGHTING





## URBAN LIGHTING LUMINAIRE





## URBAN LIGHTING LUMINAIRE

**Our Products** 

### WAAGE SEGEL TORRE **BLOCCO** AMOR COLUMN AMOR SIDE ORION MIDAS















## BOLLARDS























**ORCA PAR 56** 



RGB RGBW(A)



ORCA PAR 56 RGB / RGBW(A)













ELEGANCE



ERL-SQL













































# PRIMUS SERIES



PRIMUS PRL-6 **FIXED HEAD** 



PRIMUS PRL-6 MOVABLE HEAD







BAYLED"







































# Up to-LUMEN 160lm/W

Highest effeciency...