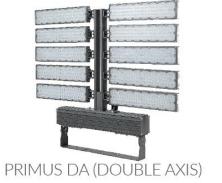

PRIMUS PRL-8 (FIXED)

PRIMUS PRL- 10L (LONG)

PRIMUS DA (DOUBLE AXIS)

TETRA PRL-1

TETRA PRL-2 (MOVABLE)

TETRA PRL-2 (FIXED)

TETRA PRL-3 (MOVABLE)

TETRA PRL-3 (FIXED)