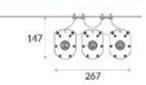

GEL TORRE **BLOCCO** AMOR COLUMN AMOR SIDE ORION MIDAS















## BOLLARDS























**ORCA PAR 56** 



RGB RGBW(A)



ORCA PAR 56 RGB / RGBW(A)













ELEGANCE



ERL-SQL













































# PRIMUS SERIES



PRIMUS PRL-6 **FIXED HEAD** 



PRIMUS PRL-6 MOVABLE HEAD







BAYLED"







































# Up to-LUMEN 160lm/W

Highest effeciency...











































































































































































































































## **MOUNTING OPTIONS**



#### SURFACE MOUNT >

Surface Mount Kit - Includes 2pcs. Stainless Steel Band Mounts. (Standard Accessories)



















# **MOUNTING OPTIONS**









#### MOUNT WITH STEEL CLAMP >

Steel clamp is an optional accessory.



















# **SURFACE MOUNTED**

































# **INGROUND**



























# New thinking in LED, Titus!











LED High Performance Inground with wide & narrow beam light distribution















## **UNDERWATER**



















## **STREET LUMINAIRE**

**B-LIGHT** 



## SIRUS STL







# Optional Accessories

# **B-LIGHT**



## STRONG ENOUGH TO LIGHTEN THE NIGHT







## **CANOPY**













## **Pole Manufacturing**





**SOLUTION PARTNERS** 

Basic Easy Models as Electro Galvanized %100 in House at BAYLED

- Hot Dip Galvanizing
- Classic & Design Poles
- Bayled provides LED Head Parts

























# SURGE