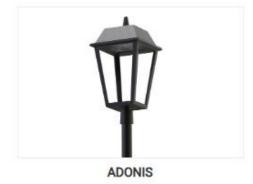

(FIXED)



PRIMUS PRL- 6 (MOVABLE)



PRIMUS PRL-8 (FIXED)



PRIMUS PRL- 10L (LONG)



PRIMUS DA (DOUBLE AXIS)





TETRA PRL-1



TETRA PRL-2 (MOVABLE)



TETRA PRL-2 (FIXED)



TETRA PRL-3 (MOVABLE)



TETRA PRL-3 (FIXED)



TETRA PRL-4 (MOVABLE)



TETRA PRV-2 (MOVABLE)



TETRA PRV-2 (FIXED)



TETRA PRV-3 (MOVABLE)





TETRA PRV-5 (MOVABLE)



TETRA PRV-5 (FIXED)



TETRA PRV-6 (FIXED)



TETRA PRL-2 RGB



TETRA PRL-3 RGB



TETRA PRL-4 RGB



**TETRA PRV-2 RGB** 



TETRA PRV-3 RGB



TETRA PRV-4 RGB







# WALLWASHERS













## INGROUND



























**CIRCLE HIGHBAY** 











# URBAN LIGHTING





## URBAN LIGHTING LUMINAIRE





## URBAN LIGHTING LUMINAIRE

**Our Products** 

### WAAGE SEGEL TORRE **BLOCCO** AMOR COLUMN AMOR SIDE ORION MIDAS















## BOLLARDS























**ORCA PAR 56** 



RGB RGBW(A)



ORCA PAR 56 RGB / RGBW(A)













ELEGANCE



ERL-SQL













































# PRIMUS SERIES



PRIMUS PRL-6 **FIXED HEAD** 



PRIMUS PRL-6 MOVABLE HEAD







BAYLED"







































# Up to-LUMEN 160lm/W

Highest effeciency...











































































































































































































































## **MOUNTING OPTIONS**



#### SURFACE MOUNT >

Surface Mount Kit - Includes 2pcs. Stainless Steel Band Mounts. (Standard Accessories)



















# **MOUNTING OPTIONS**









#### MOUNT WITH STEEL CL