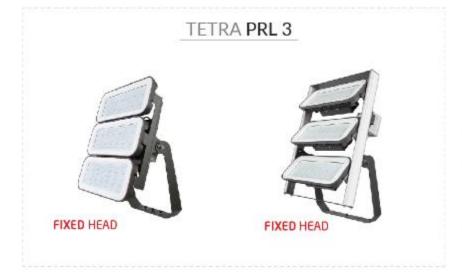

PRIMUS PRL-8 (FIXED)

PRIMUS PRL- 10L (LONG)

PRIMUS DA (DOUBLE AXIS)

TETRA PRL-1

TETRA PRL-2 (MOVABLE)

TETRA PRL-2 (FIXED)

TETRA PRL-3 (MOVABLE)

TETRA PRL-3 (FIXED)