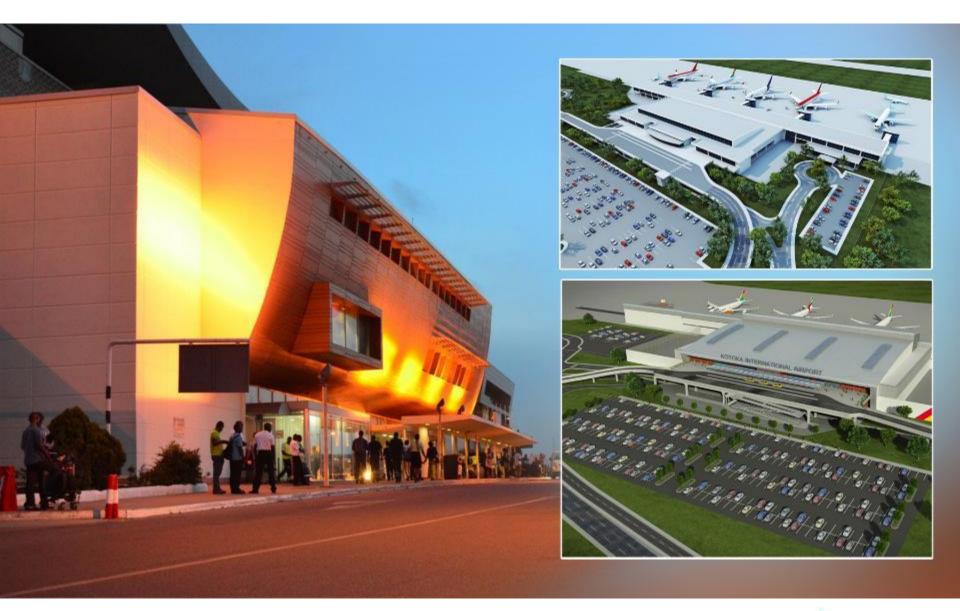

## Al Khor Corniche opens

### Tribune News Network

The Public Works Authority (Ashghal) on Moncay opened the first and second zones of AI Whor Corniche Development Project to the public after the completion of the main works. The third and final zone will be opened during the first half of Ramadan.

The project includes replacing the pedestrian walkway floor, which was made of concrete with 22,500 square metres of granite and interlock with different designs, shapes and colours to give the Al Khor Corniche a distinctive, pesthetic character.