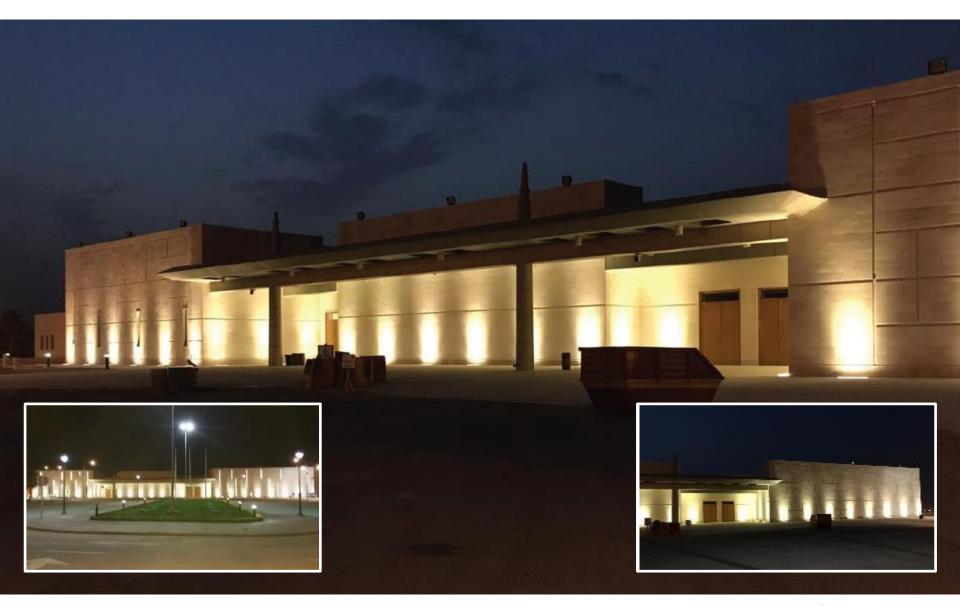

## Al Khor Corniche opens

### Tribune News Network

The Public Works Authority (Ashghal) on Moncay opened the first and second zones of AI Whor Corniche Development Project to the public after the completion of the main works. The third and final zone will be opened during the first half of Ramadan.

The project includes replacing the pedestrian walkway floor, which was made of concrete with 22,500 square metres of granite and interlock with different designs, shapes and colours to give the Al Khor Corniche a distinctive, pesthetic character.