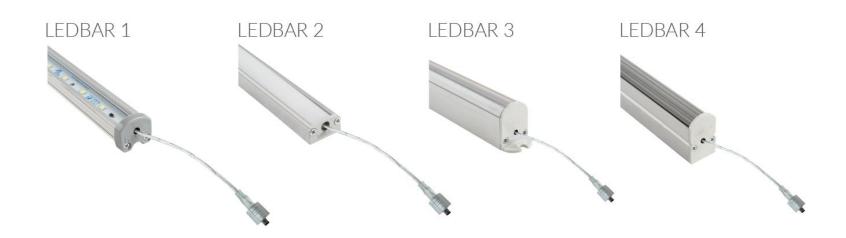

way floor, which was made of concrete with 22,500 square metres of granite and interlock with different designs, shapes and colours to give the Al Khor Corniche a distinctive, pesthetic character.

Granite has special, characteristics that resist the weather conditions on the beach.

The children's play area will be completely renovated and three new areas will be added. The play areas will open to the public with it two months.

in addition, 258 seats and 46 pergolas will be provided as part of the project. The public toilets will be fully renovated and new facilities will be added for people with special needs. All khor Corniche project includes planting trees and providing 6,000 square metres of green space.





## **BOLLARDS**

































## **LINEAR LUMINAIRE**









IP67 SOCKET







## **LINEAR LUMINAIRE**















## Quality makes the difference...

www.bayled.eu