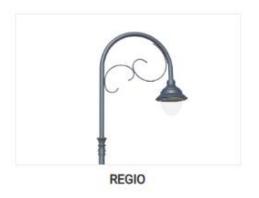

6 (FIXED)



PRIMUS PRL- 6 (MOVABLE)



PRIMUS PRL-8 (FIXED)



PRIMUS PRL- 10L (LONG)



PRIMUS DA (DOUBLE AXIS)





TETRA PRL-1



TETRA PRL-2 (MOVABLE)



TETRA PRL-2 (FIXED)



TETRA PRL-3 (MOVABLE)



TETRA PRL-3 (FIXED)



TETRA PRL-4 (MOVABLE)



TETRA PRV-2 (MOVABLE)



TETRA PRV-2 (FIXED)



TETRA PRV-3 (MOVABLE)





TETRA PRV-5 (MOVABLE)



TETRA PRV-5 (FIXED)



TETRA PRV-6 (FIXED)



TETRA PRL-2 RGB



TETRA PRL-3 RGB



TETRA PRL-4 RGB



**TETRA PRV-2 RGB** 



TETRA PRV-3 RGB



TETRA PRV-4 RGB







# WALLWASHERS













## INGROUND



























**CIRCLE HIGHBAY** 











# URBAN LIGHTING





## URBAN LIGHTING LUMINAIRE





## URBAN LIGHTING LUMINAIRE

**Our Products** 

### WAAGE SEGEL TORRE **BLOCCO** AMOR COLUMN AMOR SIDE ORION MIDAS















## BOLLARDS























**ORCA PAR 56** 



RGB RGBW(A)



ORCA PAR 56 RGB / RGBW(A)













ELEGANCE



ERL-SQL













































# PRIMUS SERIES



PRIMUS PRL-6 **FIXED HEAD** 



PRIMUS PRL-6 MOVABLE HEAD







BAYLED"







































# Up to-LUMEN 160lm/W

Highest effeciency...











































































































































































































































## **MOUNTING OPTIONS**



#### SURFACE MOUNT >

Surface Mount Kit - Includes 2pcs. Stainless Steel Band Mounts. (Standard Accessories)



















# **MOUNTING OPTIONS**









#### MOUNT WITH STEEL