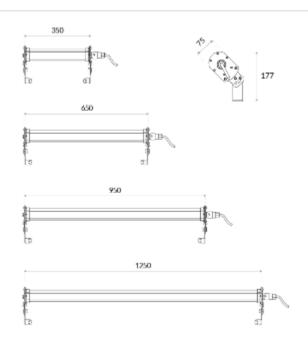

## **MOUNTING OPTIONS**

#### SURFACE MOUNT >

Surface Mount Kit - Includes 2pcs. Stainless Steel Band Mounts. (Standard Accessories)

# **MOUNTING OPTIONS**

#### MOUNT WITH STEEL CLAMP >

Steel clamp is an optional accessory.