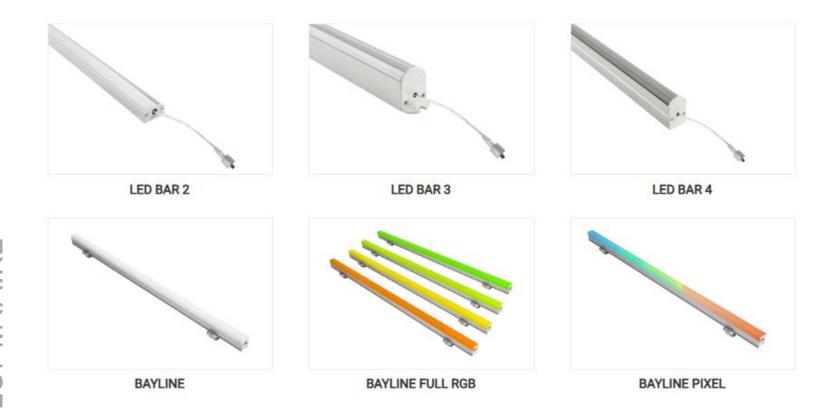

LE AXIS)





TETRA PRL-1



TETRA PRL-2 (MOVABLE)



TETRA PRL-2 (FIXED)



TETRA PRL-3 (MOVABLE)



TETRA PRL-3 (FIXED)



TETRA PRL-4 (MOVABLE)



TETRA PRV-2 (MOVABLE)



TETRA PRV-2 (FIXED)



TETRA PRV-3 (MOVABLE)





TETRA PRV-5 (MOVABLE)



TETRA PRV-5 (FIXED)



TETRA PRV-6 (FIXED)



TETRA PRL-2 RGB



TETRA PRL-3 RGB



TETRA PRL-4 RGB



**TETRA PRV-2 RGB** 



TETRA PRV-3 RGB



TETRA PRV-4 RGB







# WALLWASHERS













## INGROUND



























**CIRCLE HIGHBAY** 











# URBAN LIGHTING





## URBAN LIGHTING LUMINAIRE





## URBAN LIGHTING LUMINAIRE

**Our Products** 

### WAAGE SEGEL TORRE **BLOCCO** AMOR COLUMN AMOR SIDE ORION MIDAS















## BOLLARDS























**ORCA PAR 56** 



RGB RGBW(A)



ORCA PAR 56 RGB / RGBW(A)













ELEGANCE



ERL-SQL













































# PRIMUS SERIES



PRIMUS PRL-6 **FIXED HEAD** 



PRIMUS PRL-6 MOVABLE HEAD







BAYLED"







































# Up to-LUMEN 160lm/W

Highest effeciency...











































































































































































































































## **MOUNTING OPTIONS**



#### SURFACE MOUNT >

Surface Mount Kit - Includes 2pcs. Stainless Steel Band Mounts. (Standard Accessories)



















# **MOUNTING OPTIONS**









#### MOUNT WITH STEEL CLAMP >

Steel clamp is an optional accessory.



















# **SURFACE MOUNTED**