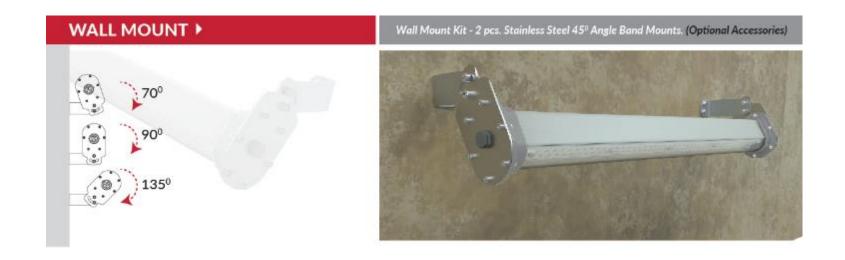

## **MOUNTING OPTIONS**

#### MOUNT WITH STEEL CLAMP >

Steel clamp is an optional accessory.