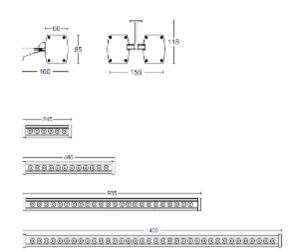

## **MOUNTING OPTIONS**

#### SURFACE MOUNT >

Surface Mount Kit - Includes 2pcs. Stainless Steel Band Mounts. (Standard Accessories)

# **MOUNTING OPTIONS**

#### MOUNT WITH STEEL CLAMP >

Steel clamp is an optional accessory.