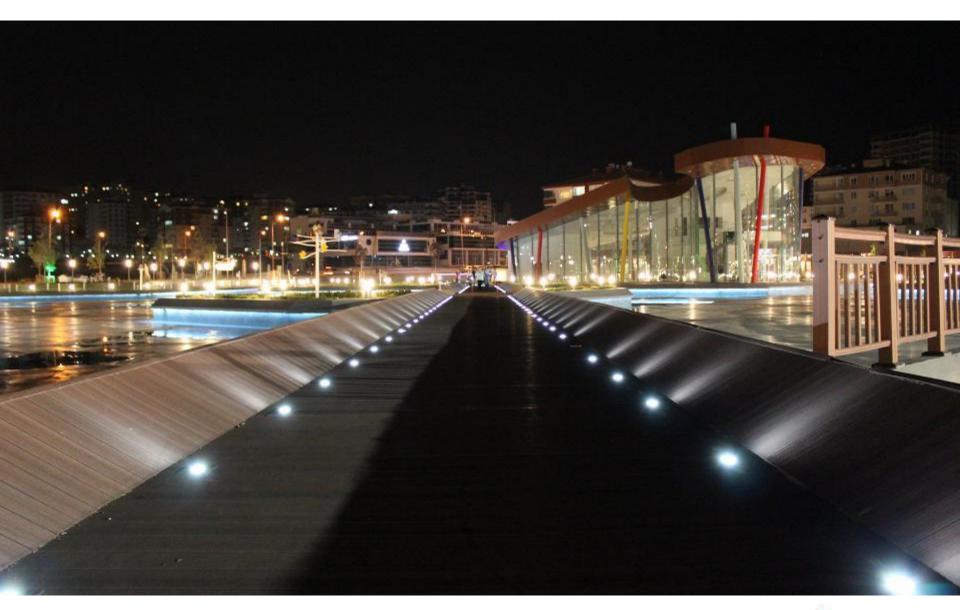

## Al Khor Corniche opens

### Tribune News Network

The Public Works Authority (Ashghal) on Moncay opened the first and second zones of AI Whor Corniche Development Project to the public after the completion of the main works. The third and final zone will be opened during the first half of Ramadan.

The project includes replacing the pedestrian walkway floor, which was made of concrete with 22,500 square metres of granite and interlock with different designs, shapes and colours to give the Al Khor Corniche a distinctive, pesthetic character.

Granite has special, characteristics that resist the weather conditions on the beach.

The children's play area will be completely renovated and three new areas will be added. The play areas will open to the public with it two months.

in addition, 258 seats and 46 pergolas will be provided as part of the project. The public toilets will be fully renovated and new facilities will be added for people with special needs. All khor Corniche project includes planting trees and providing 6,000 square metres of green space.