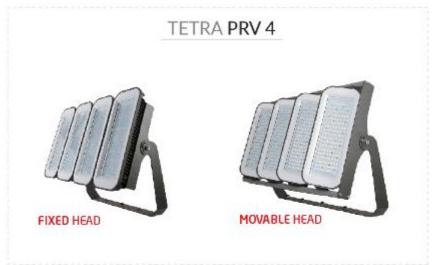

TETRA PRL-4 (MOVABLE)

TETRA PRV-2 (MOVABLE)

TETRA PRV-2 (FIXED)

TETRA PRV-3 (MOVABLE)

TETRA PRV-5 (MOVABLE)

TETRA PRV-5 (FIXED)

TETRA PRV-6 (FIXED)

TETRA PRL-2 RGB