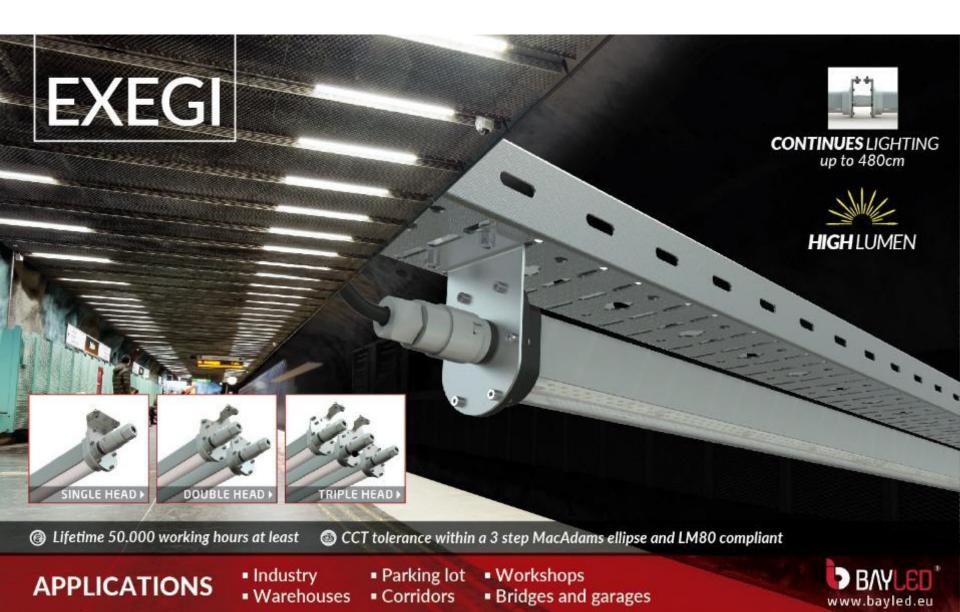

**CIRCLE HIGHBAY** 











# URBAN LIGHTING





## URBAN LIGHTING LUMINAIRE





## URBAN LIGHTING LUMINAIRE

**Our Products** 

### WAAGE SEGEL TORRE **BLOCCO** AMOR COLUMN AMOR SIDE ORION MIDAS















## BOLLARDS























**ORCA PAR 56** 



RGB RGBW(A)



ORCA PAR 56 RGB / RGBW(A)













ELEGANCE



ERL-SQL













































# PRIMUS SERIES



PRIMUS PRL-6 **FIXED HEAD** 



PRIMUS PRL-6 MOVABLE HEAD







BAYLED"







































# Up to-LUMEN 160lm/W

Highest effeciency...











































































































































































































































## **MOUNTING OPTIONS**



#### SURFACE MOUNT >

Surface Mount Kit - Includes 2pcs. Stainless Steel Band Mounts. (Standard Accessories)



















# **MOUNTING OPTIONS**









#### MOUNT WITH STEEL CLAMP >

Steel clamp is an optional accessory.



















# **SURFACE MOUNTED**

































# **INGROUND**



























# New thinking in LED, Titus!











LED High Performance Inground with wide & narrow beam light distribution















## **UNDERWATER**



















## **STREET LUMINAIRE**

**B-LIGHT** 



## SIRUS STL







# Optional Accessories

# **B-LIGHT**



## STRONG ENOUGH TO LIGHTEN THE NIGHT







## **CANOPY**













## **Pole Manufacturing**





**SOLUTION PARTNERS** 

Basic Easy Models as Electro Ga