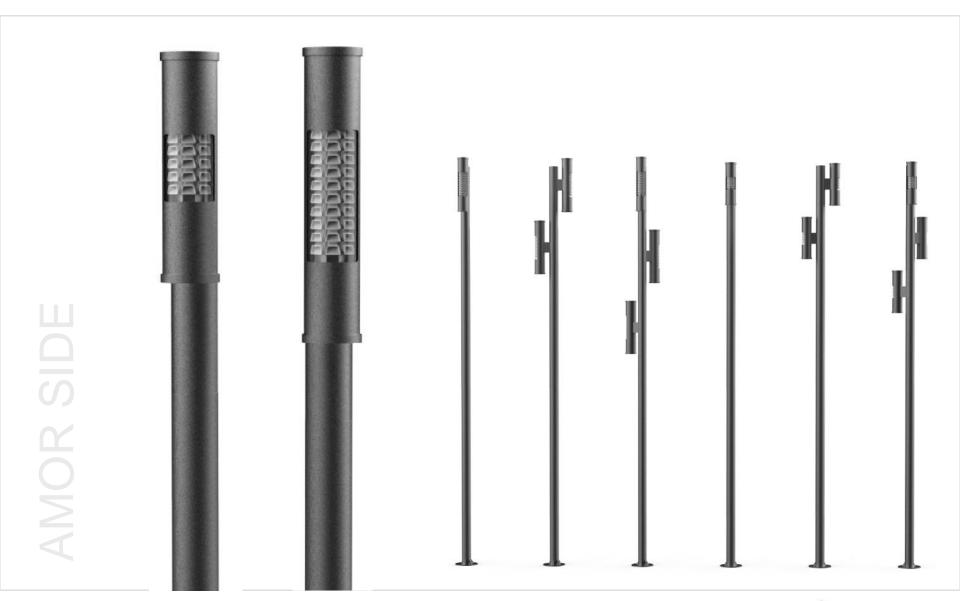

OPTIONS**









#### MOUNT WITH STEEL CLAMP >

Steel clamp is an optional accessory.



















# **SURFACE MOUNTED**

































# **INGROUND**



























# New thinking in LED, Titus!











LED High Performance Inground with wide & narrow beam light distribution















## **UNDERWATER**



















## **STREET LUMINAIRE**

**B-LIGHT** 



## SIRUS STL







# Optional Accessories

# **B-LIGHT**



## STRONG ENOUGH TO LIGHTEN THE NIGHT







## **CANOPY**













## **Pole Manufacturing**





**SOLUTION PARTNERS** 

Basic Easy Models as Electro Galvanized %100 in House at BAYLED

- Hot Dip Galvanizing
- Classic & Design Poles
- Bayled provides LED Head Parts

























# SURGE ROUND























☐ ☐ ☐ qatar-tribune.com/news-details/id/124915





















HOME FIRST PAGE - UNITED STATES - UK/EUROPE GULF/MIDDLEEAST SOUTH ASIA PAKISTAN PHILIPPINES WORLD INDIA LATEST NEWS -

HOME / FIRSTPAGE / ALkhor Comiche opens

NATION BUSINESS SPORTS OPINION

## LATEST NEWS EDAD MORE 3







0

Tink

20



Four million people nsk losing citizenship in India's Assam 2/30/2000 g 32:02 PM



Gatar back to 'business' as usual OCB Governor tells TIIV 7/71/2008 4 al 60 DM



Imran sharis party in Pekistan begins position talks as rivals: plan protests: 7/28/2015 s 22:00 PM



Arsenal captain Occil. scores in first game. since World Cup 712872018 à 21 00 FM



More than 30 feared deed as bus plunges into gorge in India



Pwitter plunges 20.5 percent secondbiggest loss since going public i