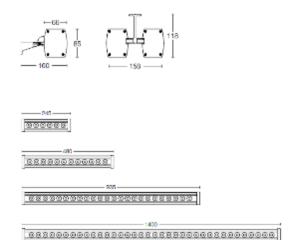

PRL-4 RGB



**TETRA PRV-2 RGB** 



TETRA PRV-3 RGB



TETRA PRV-4 RGB







# WALLWASHERS













## INGROUND



























**CIRCLE HIGHBAY** 











# URBAN LIGHTING





## URBAN LIGHTING LUMINAIRE





## URBAN LIGHTING LUMINAIRE

**Our Products** 

### WAAGE SEGEL TORRE **BLOCCO** AMOR COLUMN AMOR SIDE ORION MIDAS















## BOLLARDS























**ORCA PAR 56** 



RGB RGBW(A)



ORCA PAR 56 RGB / RGBW(A)













ELEGANCE



ERL-SQL













































# PRIMUS SERIES



PRIMUS PRL-6 **FIXED HEAD** 



PRIMUS PRL-6 MOVABLE HEAD







BAYLED"







































# Up to-LUMEN 160lm/W

Highest effeciency...











































































































































































































































## **MOUNTING OPTIONS**



#### SURFACE MOUNT >

Surface Mount Kit - Includes 2pcs. Stainless Steel Band Mounts. (Standard Accessories)



















# **MOUNTING OPTIONS**









#### MOUNT WITH STEEL CLAMP >

Steel clamp is an optional accessory.



















# **SURFACE MOUNTED**

































# **INGROUND**



























# New thinking in LED, Titus!











LED High Performance Inground with wide & narrow beam light distribution















## **UNDERWATER**



















## **STREET LUMINAIRE**

**B-LIGHT** 



## SIRUS STL







# Optional Accessories

# **B-LIGHT**



## STRONG ENOU