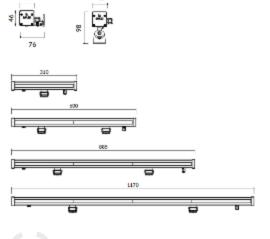

## **MOUNTING OPTIONS**

#### SURFACE MOUNT >

Surface Mount Kit - Includes 2pcs. Stainless Steel Band Mounts. (Standard Accessories)