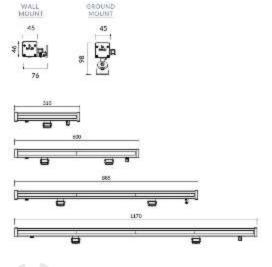

### **MOUNTING OPTIONS**

#### SURFACE MOUNT >

Surface Mount Kit - Includes 2pcs. Stainless Steel Band Mounts. (Standard Accessories)

## **MOUNTING OPTIONS**

#### MOUNT WITH STEEL CLAMP >

Steel clamp is an optional accessory.