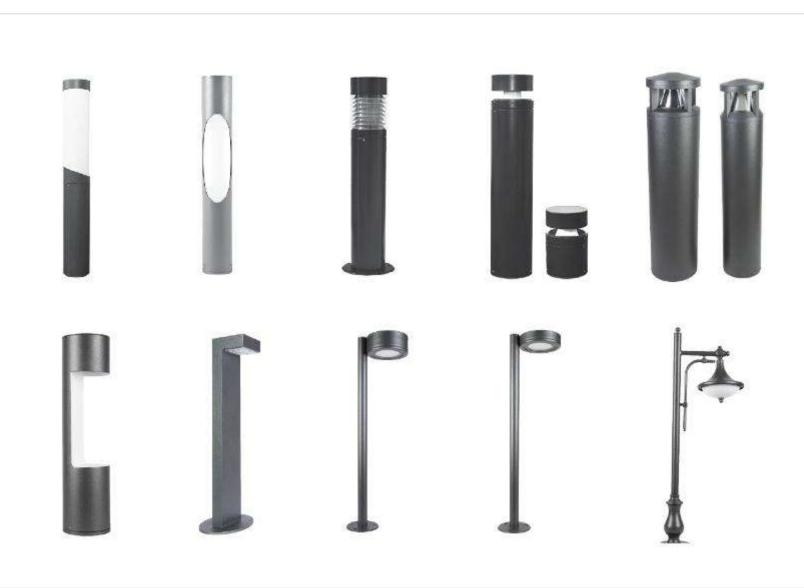

dian's party in Pakistan begins position talks as rivals: plan protects: 7-18/2005 6 22 05 2M



Assenal captain Occil. spores in first game. since World Cup. 712829018 5.2455 FM





Painter plunges 20.5 percent secondbiggest loss since going public in 2013 NE VOICE COUNTY



Morsoon rains into gorge in India (758/2005 4.47)00 98



Twitter plurages 20.5 percent secondbiogest loss since going public in 2003 70872000 4 4800 PM



Morspon nens poliabse houses in northern India, killing 50

7/18/2018 4 N. TO PH





election victory, says ready to serve Pakistan.

3 Palestinian protesters



Al Khor Corniche opens

























Tribune News Network

during the first half of Ramadan

distinctive, pestivet cicharacter.

to the public with it two months.











### **BOLLARDS**

































### **LINEAR LUMINAIRE**















### **LINEAR LUMINAIRE**







### **LINEAR LUMINAIRE**

















plug and play...

www.bayled.com.tr