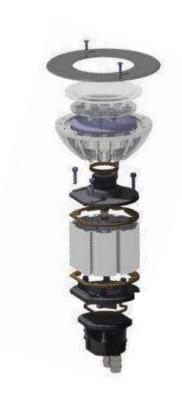

# **FLOODLIGHTS**











# **FLOODLIGHTS**













# Up to-LUMEN 160lm/W

Highest effeciency...











































































































MONOCOLOR































































# **WALLWASHERS**













































































### **MOUNTING OPTIONS**



#### SURFACE MOUNT >

Surface Mount Kit - Includes 2pcs. Stainless Steel Band Mounts. (Standard Accessories)















## **MOUNTING OPTIONS**









#### MOUNT WITH STEEL CLAMP >

Steel clamp is an optional accessory.





















# **SURFACE MOUNTED**

































# **INGROUND**

































# New thinking in LED, Titus!









S E E















### **UNDERWATER**





MONOCOLOR











### **STREET LUMINAIRE**

**B-LIGHT** 



SIRUS STL



### KOLO







# **B-LIGHT**



STRONG ENOUGH TO LIGHTEN THE NIGHT









## **CANOPY**













## **Pole Manufacturing**





**SOLUTION PARTNERS** 

Basic Easy Models as Electro Galvanized %100 in House at BAYLED

- Hot Dip Galvanizing
- Classic & Design Poles
- Bayled provides LED Head Parts



## **URBAN LIGHTING**





### **URBAN LIGHTING**



















HOME FIRST PAGE - UNITED STATES - UK/EUROPE GULF/MIDDLEEAST SOUTH ASIA PAGISTAN PHILIPPINES WORLD INDIA LATEST NEWS -

HOME / FIRSTPAGE / ALkhor Comicho opons

NATION BUSINESS SPORTS OPINION

The Public Works Authority (Ashghal) on Monday opened the first and second zeros of Al Rhor Comiche

Developm