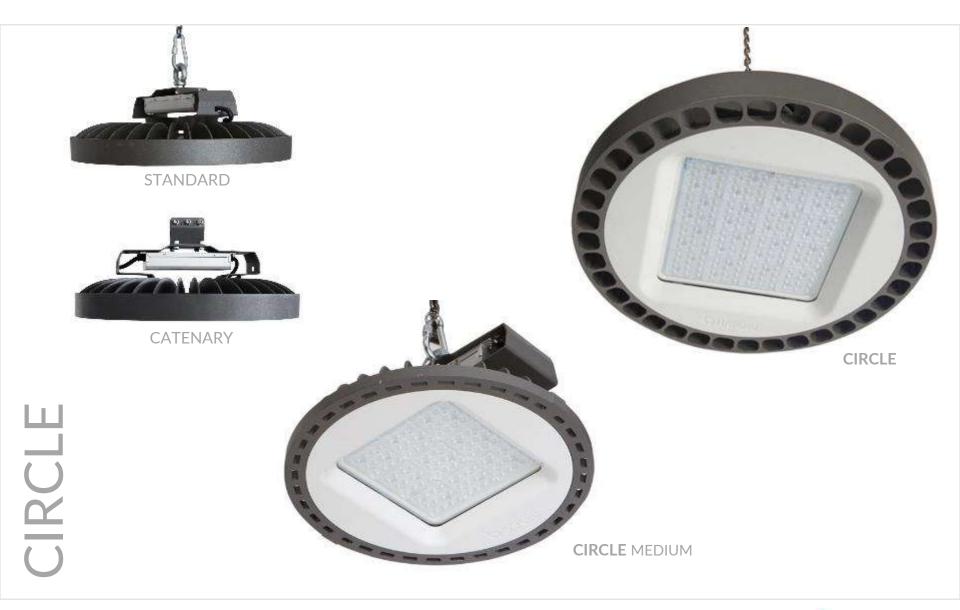

#### **Key Advantages**



- FAST PROTOTYPING CAPABILITIES
- FAST PRODUCTION LINES
- LOGISTIC
- PROJECT DEPARTMENT
- PATENTED PRODUCTS
- SUSTAINABLE GROWTH

- EXPANDING PRODUCT RANGE
- PHOTOMETRICAL DATABASE
- ELECTRICAL and MECHANICAL TESTING BY 3<sup>RD</sup> PARTY ACCREDITED TESTING LABS
- RADIOMETRICAL, PHOTOMETRICAL TESTING BY 3<sup>RD</sup> PARTY ACCREDITED TESTING LABS



# **Our focussed Product range**





















# FLOODLIGHTS





































































**CANOPY V.2** 





CIRCLE CATENARY



CIRCLE M CATENARY













































# **FLOODLIGHTS**

















# **FLOODLIGHTS**











# **FLOODLIGHTS**













# Up to-LUMEN 160lm/W

Highest effeciency...











































































































MONOCOLOR































































# **WALLWASHERS**













































































### **MOUNTING OPTIONS**



#### SURFACE MOUNT >

Surface Mount Kit - Includes 2pcs. Stainless Steel Band Mounts. (Standard Accessories)















## **MOUNTING OPTIONS**









#### MOUNT WITH STEEL CLAMP >

Steel clamp is an optional accessory.





















# **SURFACE MOUNTED**

































# **INGROUND**

































# New thinking in LED, Titus!









S E E















### **UNDERWATER**





MONOCOLOR











### **STREET LUMINAIRE**

**B-LIGHT** 



SIRUS STL



### KOLO







# **B-LI