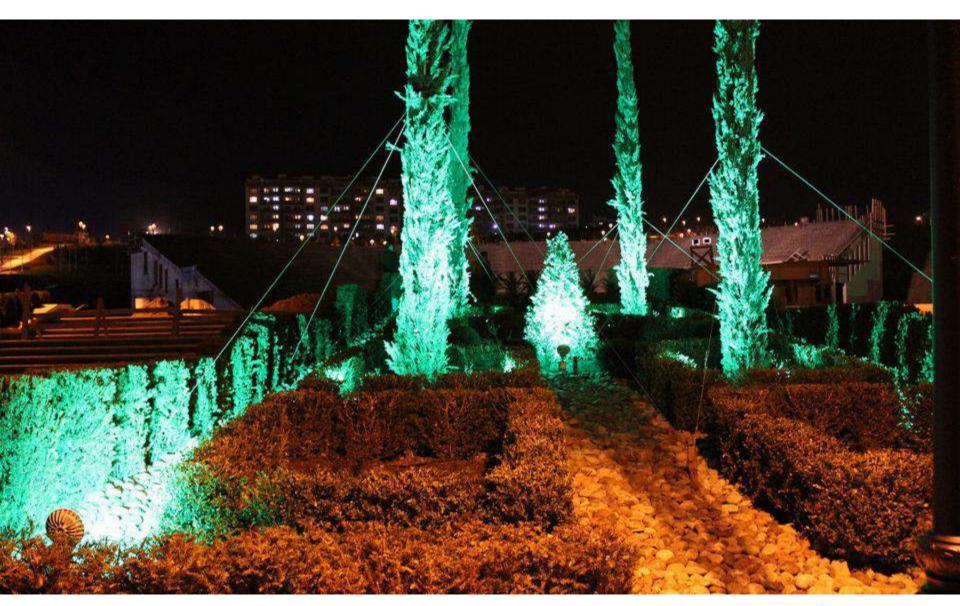

CIRCLE M CATENARY













































# **FLOODLIGHTS**

















# **FLOODLIGHTS**











# **FLOODLIGHTS**













# Up to-LUMEN 160lm/W

Highest effeciency...











































































































MONOCOLOR































































# **WALLWASHERS**













































































### **MOUNTING OPTIONS**



#### SURFACE MOUNT >

Surface Mount Kit - Includes 2pcs. Stainless Steel Band Mounts. (Standard Accessories)















## **MOUNTING OPTIONS**









#### MOUNT WITH STEEL CLAMP >

Steel clamp is an optional accessory.





















# **SURFACE MOUNTED**

































# **INGROUND**

































# New thinking in LED, Titus!









S E E















### **UNDERWATER**





MONOCOLOR











### **STREET LUMINAIRE**

**B-LIGHT** 



SIRUS STL



### KOLO







# **B-LIGHT**



STRONG ENOUGH TO LIGHTEN THE NIGHT









## **CANOPY**













## **Pole Manufacturing**





**SOLUTION PARTNERS** 

Basic Easy Models as Electro Galvanized %100 in House at BAYLED

- Hot Dip Galvanizing
- Classic & Design Poles
- Bayled provides LED Head Parts



## **URBAN LIGHTING**





### **URBAN LIGHTING**



















HOME FIRST PAGE - UNITED STATES - UK/EUROPE GULF/MIDDLEEAST SOUTH ASIA PAGISTAN PHILIPPINES WORLD INDIA LATEST NEWS -

HOME / FIRSTPAGE / ALkhor Comicho opons

NATION BUSINESS SPORTS OPINION

The Public Works