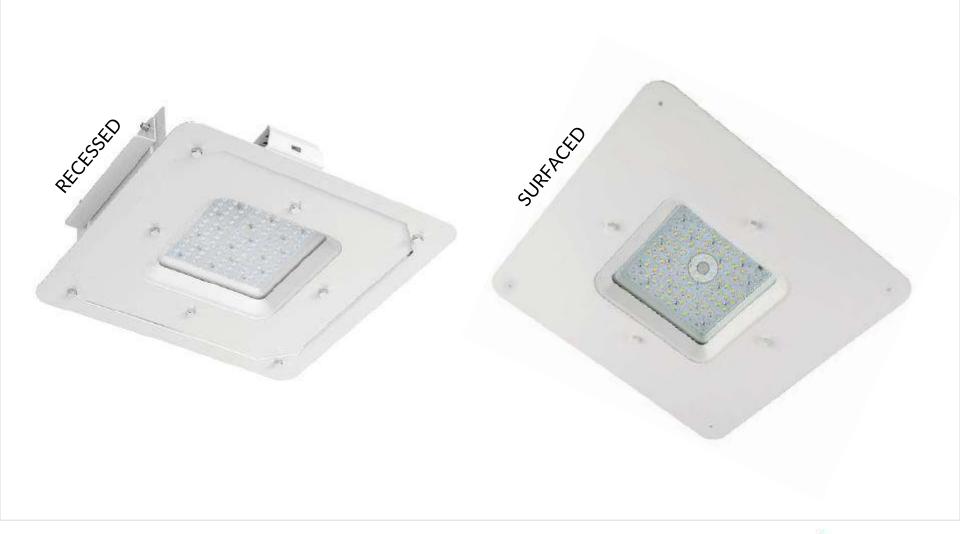

### **MOUNTING OPTIONS**

#### SURFACE MOUNT >

Surface Mount Kit - Includes 2pcs. Stainless Steel Band Mounts. (Standard Accessories)

## **MOUNTING OPTIONS**

#### MOUNT WITH STEEL CLAMP >

Steel clamp is an optional accessory.