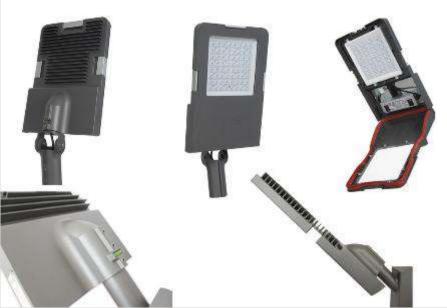

### **STREET LUMINAIRE**

**B-LIGHT** 

SIRUS STL

# **B-LIGHT**

STRONG ENOUGH TO LIGHTEN THE NIGHT