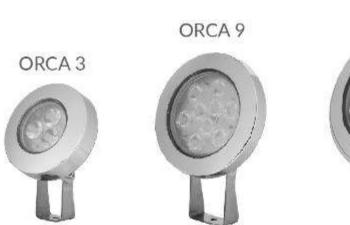

# Up to-LUMEN 160lm/W

Highest effeciency...











































































































MONOCOLOR































































# **WALLWASHERS**













































































### **MOUNTING OPTIONS**



#### SURFACE MOUNT >

Surface Mount Kit - Includes 2pcs. Stainless Steel Band Mounts. (Standard Accessories)















## **MOUNTING OPTIONS**









#### MOUNT WITH STEEL CLAMP >

Steel clamp is an optional accessory.





















# **SURFACE MOUNTED**

































# **INGROUND**

































# New thinking in LED, Titus!









S E E















### **UNDERWATER**





MONOCOLOR











### **STREET LUMINAIRE**

**B-LIGHT** 



SIRUS STL



### KOLO







# **B-LIGHT**



STRONG ENOUGH TO LIGHTEN THE NIGHT









## **CANOPY**













## **Pole Manufacturing**





**SOLUTION PARTNERS** 

Basic Easy Models as Electro Galvanized %100 in House at BAYLED

- Hot Dip Galvanizing
- Classic & Design Poles
- Bayled provides LED Head Parts



## **URBAN LIGHTING**





### **URBAN LIGHTING**



















HOME FIRST PAGE - UNITED STATES - UK/EUROPE GULF/MIDDLEEAST SOUTH ASIA PAGISTAN PHILIPPINES WORLD INDIA LATEST NEWS -

HOME / FIRSTPAGE / ALkhor Comicho opons

NATION BUSINESS SPORTS OPINION

The Public Works Authority (Ashghal) on Monday opened the first and second zeros of Al Rhor Comiche

Development Project to the public after the completion of the main