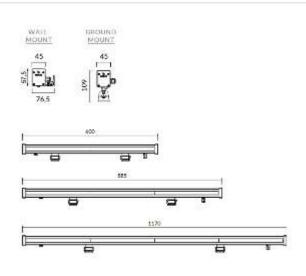

### **MOUNTING OPTIONS**

#### SURFACE MOUNT >

Surface Mount Kit - Includes 2pcs. Stainless Steel Band Mounts. (Standard Accessories)

#### MOUNT WITH STEEL CLAMP >

Steel clamp is an optional accessory.