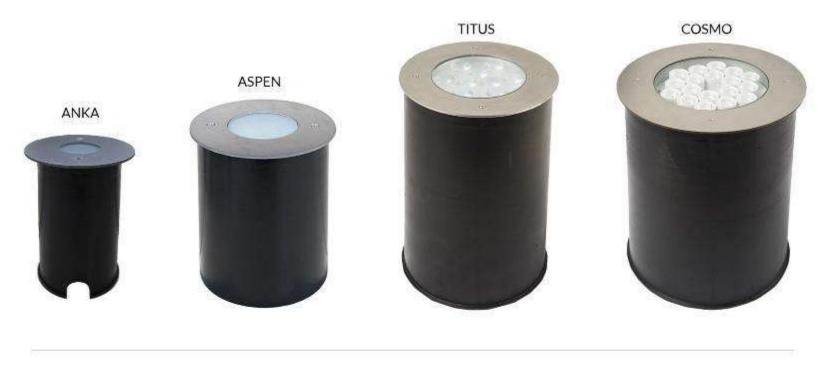

# **FLOODLIGHTS**

















# **FLOODLIGHTS**











# **FLOODLIGHTS**













# Up to-LUMEN 160lm/W

Highest effeciency...











































































































MONOCOLOR































































# **WALLWASHERS**













































































### **MOUNTING OPTIONS**



#### SURFACE MOUNT >

Surface Mount Kit - Includes 2pcs. Stainless Steel Band Mounts. (Standard Accessories)















## **MOUNTING OPTIONS**









#### MOUNT WITH STEEL CLAMP >

Steel clamp is an optional accessory.





















# **SURFACE MOUNTED**

































# **INGROUND**

































# New thinking in LED, Titus!









S E E















### **UNDERWATER**





MONOCOLOR











### **STREET LUMINAIRE**

**B-LIGHT** 



SIRUS STL



### KOLO







# **B-LIGHT**



STRONG ENOUGH TO LIGHTEN THE NIGHT









## **CANOPY**













## **Pole Manufacturing**





**SOLUTION PARTNERS** 

Basic Easy Models as Electro Galvanized %100 in House at BAYLED

- Hot Dip Galvanizing
- Classic & Design Poles
- Bayled provides LED Head Parts



## **URBAN LIGHTING**





### **URBAN LIGHTING**



















HOME FIRST PAGE - UNITED STATES - UK/EUROPE GULF/MIDDLEEAST SOUTH ASIA PAGISTAN PHILIPPINES WORLD INDIA LATEST NEWS -

HOME / FIRSTPAGE / ALkhor Comicho opons

NATION BUSINESS SPORTS OPINION

The Public Works Authority (Ashghal) on Monday