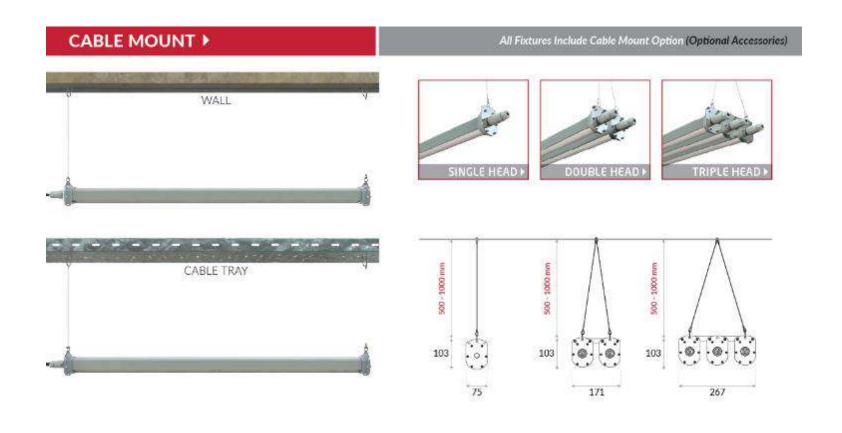

### **MOUNTING OPTIONS**

## **MOUNTING OPTIONS**

#### MOUNT WITH STEEL CLAMP >

Steel clamp is an optional accessory.