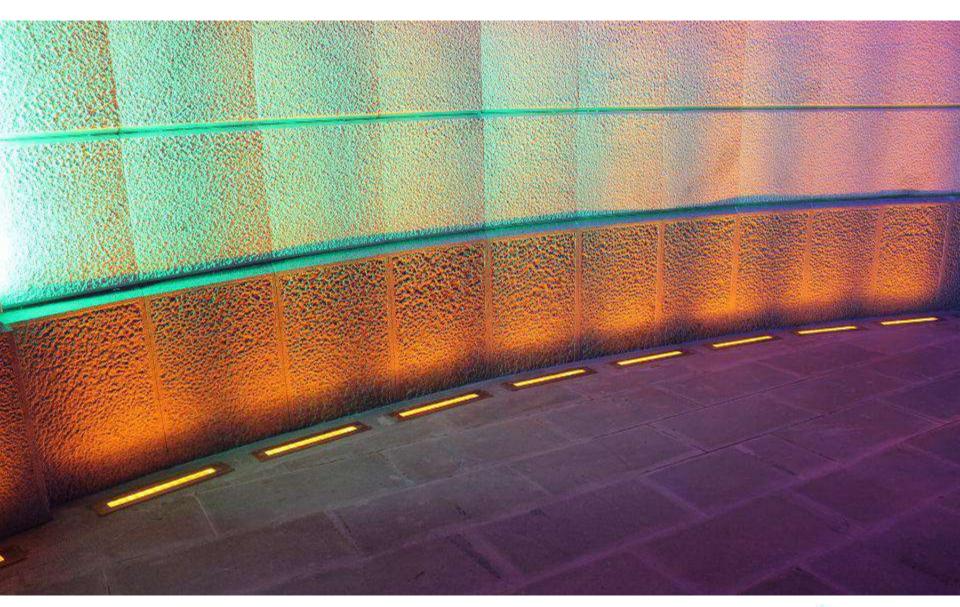

# **FLOODLIGHTS**

















# **FLOODLIGHTS**











# **FLOODLIGHTS**













# Up to-LUMEN 160lm/W

Highest effeciency...











































































































MONOCOLOR































































# **WALLWASHERS**













































































### **MOUNTING OPTIONS**



#### SURFACE MOUNT >

Surface Mount Kit - Includes 2pcs. Stainless Steel Band Mounts. (Standard Accessories)















## **MOUNTING OPTIONS**









#### MOUNT WITH STEEL CLAMP >

Steel clamp is an optional accessory.





















# **SURFACE MOUNTED**

































# **INGROUND**

































# New thinking in LED, Titus!









S E E















### **UNDERWATER**





MONOCOLOR











### **STREET LUMINAIRE**

**B-LIGHT** 



SIRUS STL



### KOLO







# **B-LIGHT**



STRONG ENOUGH TO LIGHTEN THE NIGHT









## **CANOPY**













## **Pole Manufacturing**





**SOLUTION PARTNERS** 

Basic Easy Models as Electro Galvanized %100 in House at BAYLED

- Hot Dip Galvanizing
- Classic & Design Poles
- Bayled provides LED Head Parts



## **URBAN LIGHTING**





### **URBAN LIGHTING**



















HOME FIRST PAGE - UNITED STATES - UK/EUROPE GULF/MIDDLEEAST SOUTH ASIA PAGISTAN PHILIPPINES WORLD INDIA LATEST NEWS -

HOME / FIRSTPAGE / ALkhor Comicho opons

NATION BUSINESS SPORTS OPINION

The Public Works Authority (Ashghal) on Monday opened the first