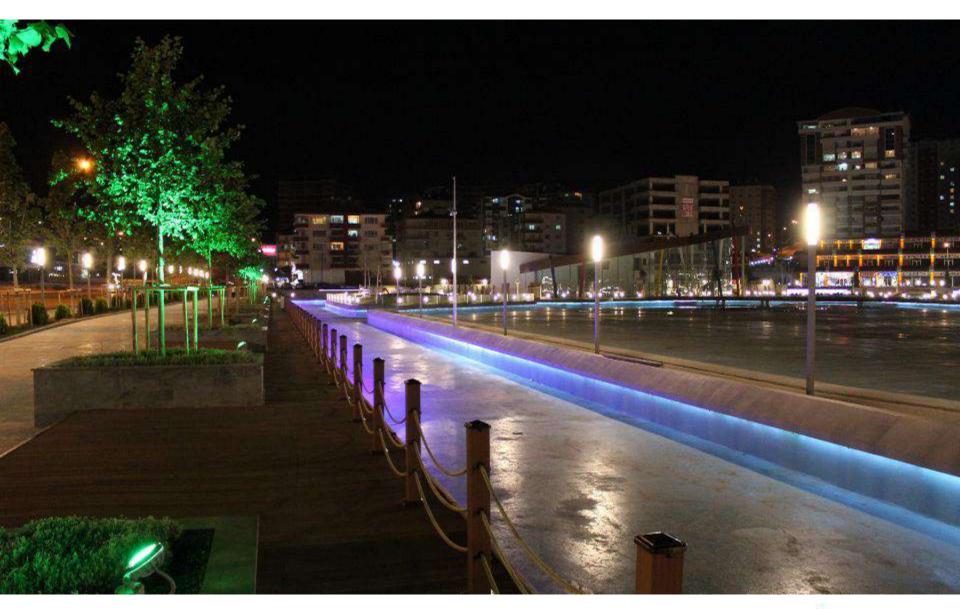

## **URBAN LIGHTING**

### **URBAN LIGHTING**

HOME FIRST PAGE - UNITED STATES - UK/EUROPE GULF/MIDDLEEAST SOUTH ASIA PAGISTAN PHILIPPINES WORLD INDIA LATEST NEWS -

HOME / FIRSTPAGE / ALkhor Comicho opons

NATION BUSINESS SPORTS OPINION

The Public Works Authority (Ashghal) on Monday opened the first and second zeros of Al Rhor Comiche

Development Project to the public after the completion of the main works. The third and final zone will be opened

The project includes replacing the pedestrian walkway floor, which was made of concrete with 22,500 square

metres of gracite and interlock with different designs, shapes and cirburs to give the Al-Khor Comiche a

The children's play area will be completely recovated and three new areas will be added. The play areas will open

in addition, 25% seath and 46 perpolas will be provided as part of the project. The public tallets will be fully

renovated and new faculties will be added for people with special needs. All kitter Connectio project includes

Granite has special, characteristics that resist the weather conditions on the beach.

planting trees and providing 6,000 square motres of green space.