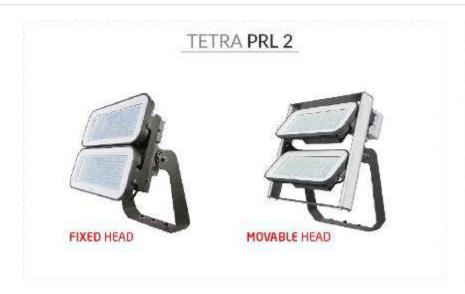

#### **SALESFORCE**





# **Logistics Services**



Providing, delivery services with global solution partners...



#### **Key Advantages**



- FAST PROTOTYPING CAPABILITIES
- FAST PRODUCTION LINES
- LOGISTIC
- PROJECT DEPARTMENT
- PATENTED PRODUCTS
- SUSTAINABLE GROWTH

- EXPANDING PRODUCT RANGE
- PHOTOMETRICAL DATABASE
- ELECTRICAL and MECHANICAL TESTING BY 3<sup>RD</sup> PARTY ACCREDITED TESTING LABS
- RADIOMETRICAL, PHOTOMETRICAL TESTING BY 3<sup>RD</sup> PARTY ACCREDITED TESTING LABS



# **Our focussed Product range**





















# FLOODLIGHTS





































































**CANOPY V.2** 





CIRCLE CATENARY



CIRCLE M CATENARY













































# **FLOODLIGHTS**

















# **FLOODLIGHTS**











# **FLOODLIGHTS**













# Up to-LUMEN 160lm/W

Highest effeciency...











































































































MONOCOLOR































































# **WALLWASHERS**













































































### **MOUNTING OPTIONS**



#### SURFACE MOUNT >

Surface Mount Kit - Includes 2pcs. Stainless Steel Band Mounts. (Standard Accessories)















## **MOUNTING OPTIONS**









#### MOUNT WITH STEEL CLAMP >

Steel clamp is an optional accessory.





















# **SURFACE MOUNTED**

































# **INGROUND**

































# New thinking in LED, Titus!









S E E















#