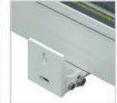

#### SURFACE MOUNT >

Surface Mount Kit - Includes 2pcs. Stainless Steel Band Mounts. (Standard Accessories)