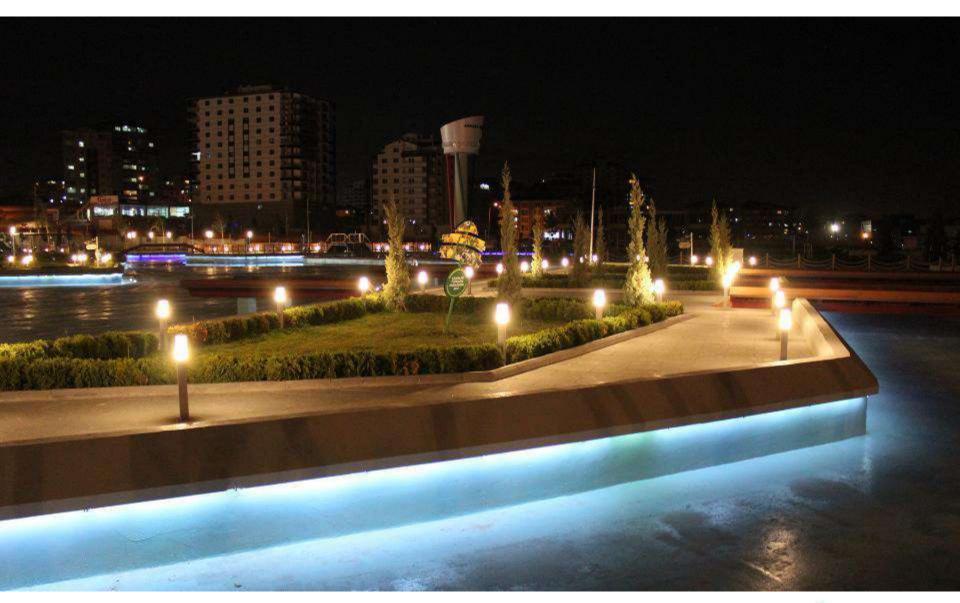

## **URBAN LIGHTING**

### **URBAN LIGHTING**

HOME FIRST PAGE - UNITED STATES - UK/EUROPE GULF/MIDDLEEAST SOUTH ASIA PAGISTAN PHILIPPINES WORLD INDIA LATEST NEWS -

HOME / FIRSTPAGE / ALkhor Comicho opons

NATION BUSINESS SPORTS OPINION

The Public Works Authority (Ashghal) on Monday opened the first and second zeros of Al Rhor Comiche

Development Project to the public after the completion of the main works. The third and final zone will be opened

The project includes replacing the pedestrian walkway floor, which was made of concrete with 22,500 square

metres of gracite and interlock with different designs, shapes and cirburs to give the Al-Khor Comiche a

The children's play area will be completely recovated and three new areas will be added. The play areas will open

in addition, 25% seath and 46 perpolas will be provided as part of the project. The public tallets will be fully

renovated and new faculties will be added for people with special needs. All kitter Connectio project includes

Granite has special, characteristics that resist the weather conditions on the beach.

planting trees and providing 6,000 square motres of green space.