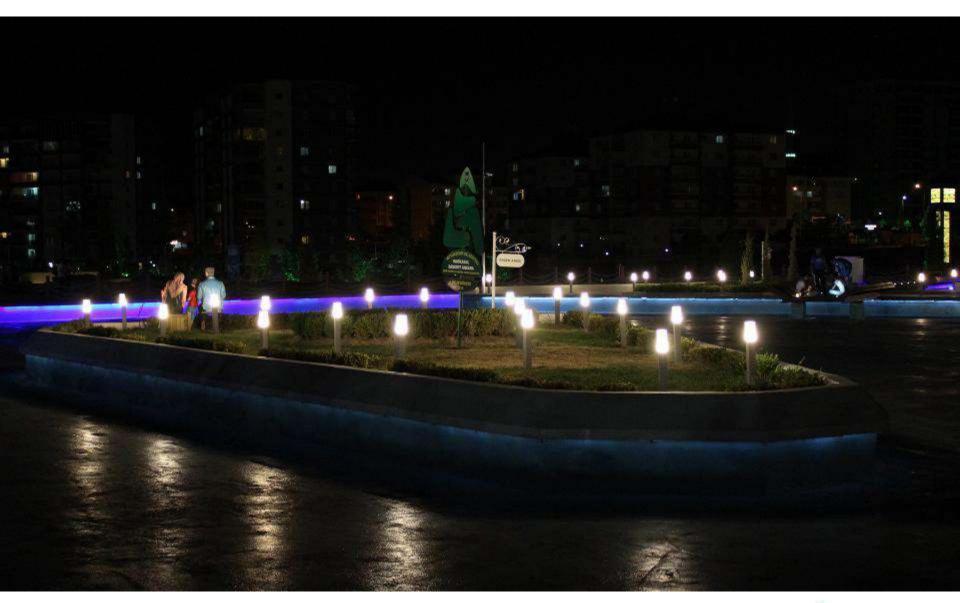

### **BOLLARDS**

## **URBAN LIGHTING**

### **URBAN LIGHTING**

HOME FIRST PAGE - UNITED STATES - UK/EUROPE GULF/MIDDLEEAST SOUTH ASIA PAGISTAN PHILIPPINES WORLD INDIA LATEST NEWS -

HOME / FIRSTPAGE / ALkhor Comicho opons

NATION BUSINESS SPORTS OPINION

The Public Works Authority (Ashghal) on Monday opened the first and second zeros of Al Rhor Comiche

Development Project to the public after the completion of the main works. The third and final zone will be opened

The project includes replacing the pedestrian walkway floor, which was made of concrete with 22,500 square

metres of gracite and interlock with different designs, shapes and cirburs to give the Al-Khor Comiche a

The children's play area will be completely recovated and three new areas will be added. The play areas will open

in addition, 25% seath and 46 perpolas will be provided as part of the project. The public tallets will be fully

renovated and new faculties will be added for people with special needs. All kitter Connectio project includes

Granite has special, characteristics that resist the weather conditions on the beach.

planting trees and providing 6,000 square motres of green space.