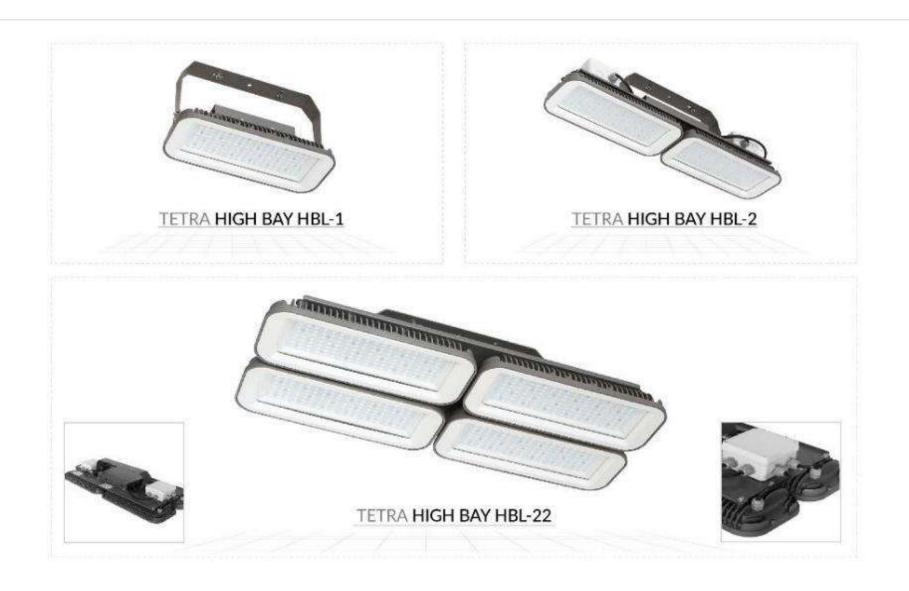

Key Advantages**



- FAST PROTOTYPING CAPABILITIES
- FAST PRODUCTION LINES
- LOGISTIC
- PROJECT DEPARTMENT
- PATENTED PRODUCTS
- SUSTAINABLE GROWTH

- EXPANDING PRODUCT RANGE
- PHOTOMETRICAL DATABASE
- ELECTRICAL and MECHANICAL TESTING BY 3<sup>RD</sup> PARTY ACCREDITED TESTING LABS
- RADIOMETRICAL, PHOTOMETRICAL TESTING BY 3<sup>RD</sup> PARTY ACCREDITED TESTING LABS



# **Our focussed Product range**





















# FLOODLIGHTS





































































**CANOPY V.2** 





CIRCLE CATENARY



CIRCLE M CATENARY













































# **FLOODLIGHTS**

















# **FLOODLIGHTS**











# **FLOODLIGHTS**













# Up to-LUMEN 160lm/W

Highest effeciency...











































































































MONOCOLOR































































# **WALLWASHERS**













































































### **MOUNTING OPTIONS**



#### SURFACE MOUNT >

Surface Mount Kit - Includes 2pcs. Stainless Steel Band Mounts. (Standard Accessories)















## **MOUNTING OPTIONS**









#### MOUNT WITH STEEL CLAMP >

Steel clamp is an optional accessory.





















# **SURFACE MOUNTED**

































# **INGROUND**

































# New thinking in LED, Titus!









S E E















### **UNDERWATER**





MONOCOLOR











### **STREET LUMINAIRE**

**B-LIGHT** 



SIRUS STL



### KOLO







# **B-LIGHT**