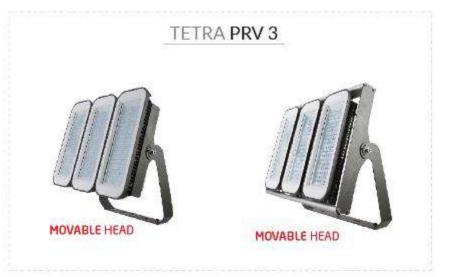

#### **SALESFORCE**





# **Logistics Services**



Providing, delivery services with global solution partners...



#### **Key Advantages**



- FAST PROTOTYPING CAPABILITIES
- FAST PRODUCTION LINES
- LOGISTIC
- PROJECT DEPARTMENT
- PATENTED PRODUCTS
- SUSTAINABLE GROWTH

- EXPANDING PRODUCT RANGE
- PHOTOMETRICAL DATABASE
- ELECTRICAL and MECHANICAL TESTING BY 3<sup>RD</sup> PARTY ACCREDITED TESTING LABS
- RADIOMETRICAL, PHOTOMETRICAL TESTING BY 3<sup>RD</sup> PARTY ACCREDITED TESTING LABS



# **Our focussed Product range**





















# FLOODLIGHTS





































































**CANOPY V.2** 





CIRCLE CATENARY



CIRCLE M CATENARY













































# **FLOODLIGHTS**

















# **FLOODLIGHTS**











# **FLOODLIGHTS**













# Up to-LUMEN 160lm/W

Highest effeciency...











































































































MONOCOLOR































































# **WALLWASHERS**













































































### **MOUNTING OPTIONS**



#### SURFACE MOUNT >

Surface Mount Kit - Includes 2pcs. Stainless Steel Band Mounts. (Standard Accessories)















## **MOUNTING OPTIONS**









#### MOUNT WITH STEEL CLAMP >

Steel clamp is an optional accessory.





















# **SURFACE MOUNTED**

































# **INGROUND**

































# New thinking in LED, Titus!









S E E















### **U