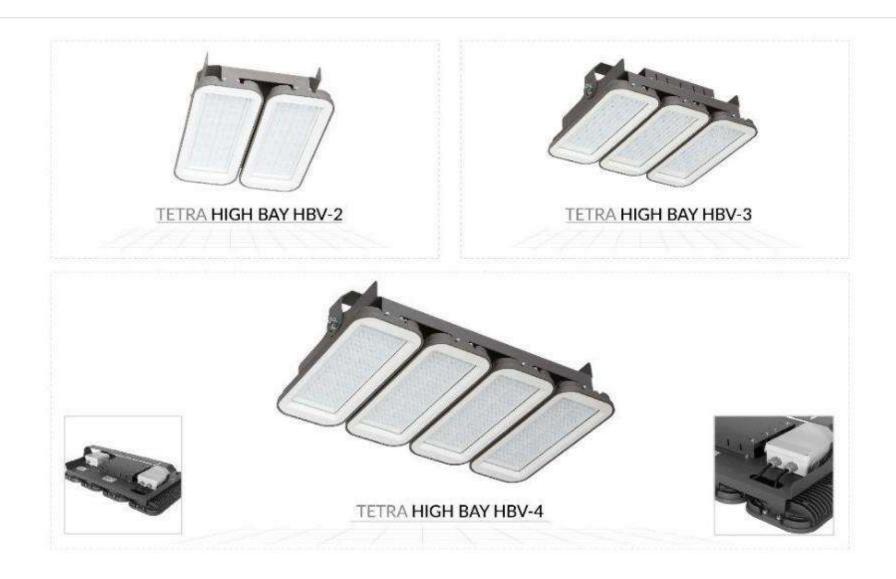

Advantages**



- FAST PROTOTYPING CAPABILITIES
- FAST PRODUCTION LINES
- LOGISTIC
- PROJECT DEPARTMENT
- PATENTED PRODUCTS
- SUSTAINABLE GROWTH

- EXPANDING PRODUCT RANGE
- PHOTOMETRICAL DATABASE
- ELECTRICAL and MECHANICAL TESTING BY 3<sup>RD</sup> PARTY ACCREDITED TESTING LABS
- RADIOMETRICAL, PHOTOMETRICAL TESTING BY 3<sup>RD</sup> PARTY ACCREDITED TESTING LABS



# **Our focussed Product range**





















# FLOODLIGHTS





































































**CANOPY V.2** 





CIRCLE CATENARY



CIRCLE M CATENARY













































# **FLOODLIGHTS**

















# **FLOODLIGHTS**











# **FLOODLIGHTS**













# Up to-LUMEN 160lm/W

Highest effeciency...











































































































MONOCOLOR































































# **WALLWASHERS**













































































### **MOUNTING OPTIONS**



#### SURFACE MOUNT >

Surface Mount Kit - Includes 2pcs. Stainless Steel Band Mounts. (Standard Accessories)















## **MOUNTING OPTIONS**









#### MOUNT WITH STEEL CLAMP >

Steel clamp is an optional accessory.





















# **SURFACE MOUNTED**

































# **INGROUND**

































# New thinking in LED, Titus!









S E E















### **UNDERWATER**





MONOCOLOR











### **STREET LUMINAIRE**

**B-LIGHT** 



SIRUS STL



### KOLO







# **B-LIGHT**



STR