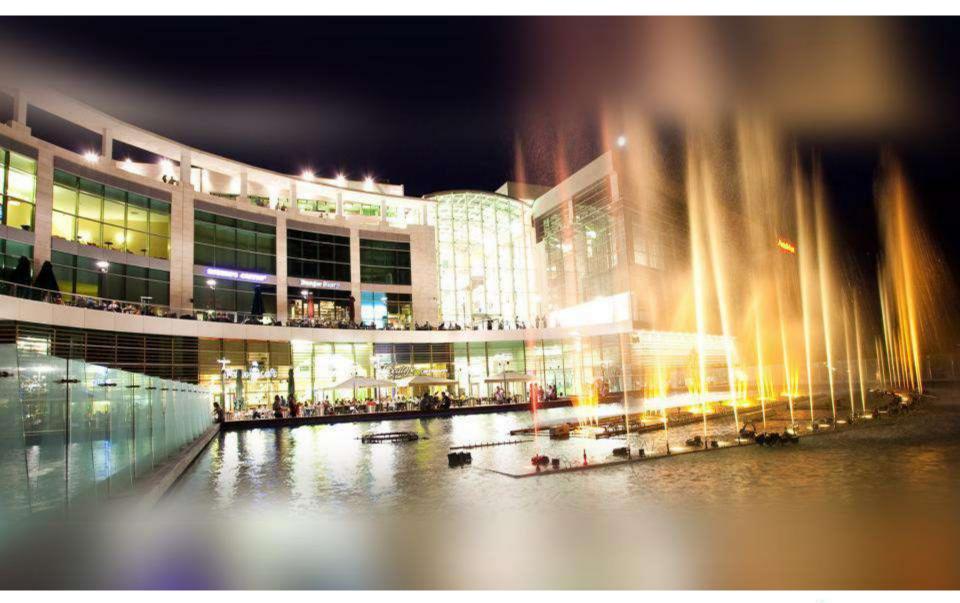

## **URBAN LIGHTING**

### **URBAN LIGHTING**

HOME FIRST PAGE - UNITED STATES - UK/EUROPE GULF/MIDDLEEAST SOUTH ASIA PAGISTAN PHILIPPINES WORLD INDIA LATEST NEWS -

HOME / FIRSTPAGE / ALkhor Comicho opons

NATION BUSINESS SPORTS OPINION

The Public Works Authority (Ashghal) on Monday opened the first and second zeros of Al Rhor Comiche

Development Project to the public after the completion of the main works. The third and final zone will be opened

The project includes replacing the pedestrian walkway floor, which was made of concrete with 22,500 square

metres of gracite and interlock with different designs, shapes and cirburs to give the Al-Khor Comiche a

The children's play area will be completely recovated and three new areas will be added. The play areas will open

in addition, 25% seath and 46 perpolas will be provided as part of the project. The public tallets will be fully

renovated and new faculties will be added for people with special needs. All kitter Connectio project includes

Granite has special, characteristics that resist the weather conditions on the beach.

planting trees and providing 6,000 square motres of green space.