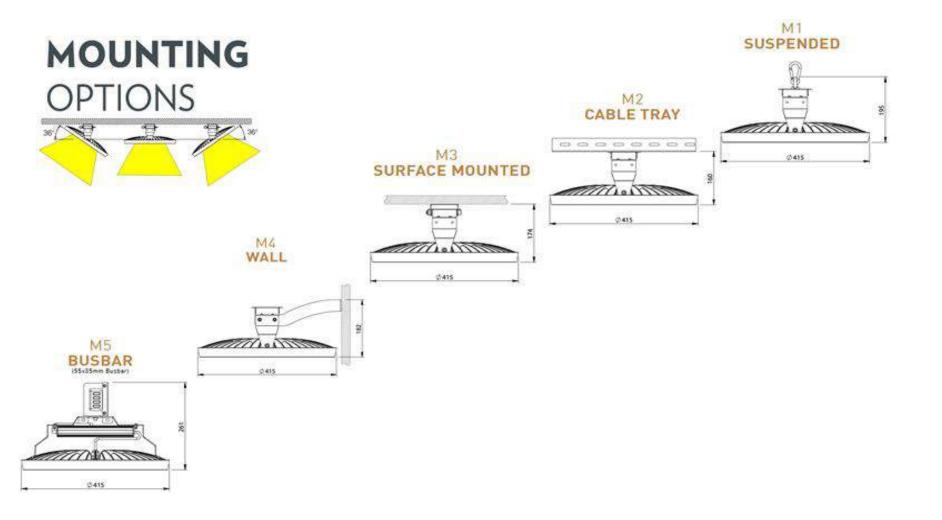

### **MOUNTING OPTIONS**

#### SURFACE MOUNT >

Surface Mount Kit - Includes 2pcs. Stainless Steel Band Mounts. (Standard Accessories)

## **MOUNTING OPTIONS**

#### MOUNT WITH STEEL CLAMP >

Steel clamp is an optional accessory.