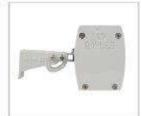

#### SURFACE MOUNT >

Surface Mount Kit - Includes 2pcs. Stainless Steel Band Mounts. (Standard Accessories)