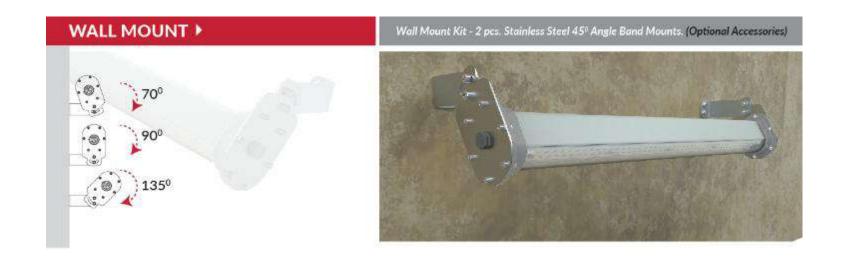

### **MOUNTING OPTIONS**

## **MOUNTING OPTIONS**

#### MOUNT WITH STEEL CLAMP >

Steel clamp is an optional accessory.