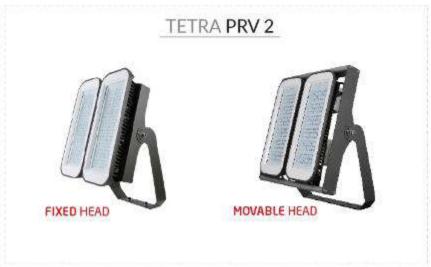

#### **SALESFORCE**





# **Logistics Services**



Providing, delivery services with global solution partners...



#### **Key Advantages**



- FAST PROTOTYPING CAPABILITIES
- FAST PRODUCTION LINES
- LOGISTIC
- PROJECT DEPARTMENT
- PATENTED PRODUCTS
- SUSTAINABLE GROWTH

- EXPANDING PRODUCT RANGE
- PHOTOMETRICAL DATABASE
- ELECTRICAL and MECHANICAL TESTING BY 3<sup>RD</sup> PARTY ACCREDITED TESTING LABS
- RADIOMETRICAL, PHOTOMETRICAL TESTING BY 3<sup>RD</sup> PARTY ACCREDITED TESTING LABS



# **Our focussed Product range**





















# FLOODLIGHTS





































































**CANOPY V.2** 





CIRCLE CATENARY



CIRCLE M CATENARY













































# **FLOODLIGHTS**

















# **FLOODLIGHTS**











# **FLOODLIGHTS**













# Up to-LUMEN 160lm/W

Highest effeciency...











































































































MONOCOLOR































































# **WALLWASHERS**













































































### **MOUNTING OPTIONS**



#### SURFACE MOUNT >

Surface Mount Kit - Includes 2pcs. Stainless Steel Band Mounts. (Standard Accessories)















## **MOUNTING OPTIONS**









#### MOUNT WITH STEEL CLAMP >

Steel clamp is an optional accessory.





















# **SURFACE MOUNTED**

































# **INGROUND**

































# New thinking in LED, Titus!









S E E















###