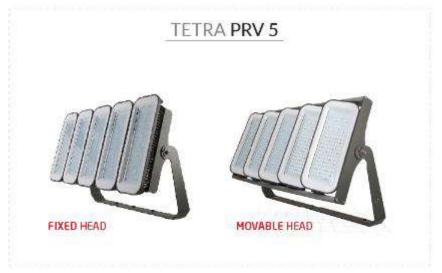

**Logistics Services**



Providing, delivery services with global solution partners...



#### **Key Advantages**



- FAST PROTOTYPING CAPABILITIES
- FAST PRODUCTION LINES
- LOGISTIC
- PROJECT DEPARTMENT
- PATENTED PRODUCTS
- SUSTAINABLE GROWTH

- EXPANDING PRODUCT RANGE
- PHOTOMETRICAL DATABASE
- ELECTRICAL and MECHANICAL TESTING BY 3<sup>RD</sup> PARTY ACCREDITED TESTING LABS
- RADIOMETRICAL, PHOTOMETRICAL TESTING BY 3<sup>RD</sup> PARTY ACCREDITED TESTING LABS



# **Our focussed Product range**





















# FLOODLIGHTS





































































**CANOPY V.2** 





CIRCLE CATENARY



CIRCLE M CATENARY













































# **FLOODLIGHTS**

















# **FLOODLIGHTS**











# **FLOODLIGHTS**













# Up to-LUMEN 160lm/W

Highest effeciency...











































































































MONOCOLOR































































# **WALLWASHERS**













































































### **MOUNTING OPTIONS**



#### SURFACE MOUNT >

Surface Mount Kit - Includes 2pcs. Stainless Steel Band Mounts. (Standard Accessories)















## **MOUNTING OPTIONS**









#### MOUNT WITH STEEL CLAMP >

Steel clamp is an optional accessory.





















# **SURFACE MOUNTED**

































# **INGROUND**

































# New thinking in LED, Titus!









S E E















### **UNDERWATER**





MONOCOLOR