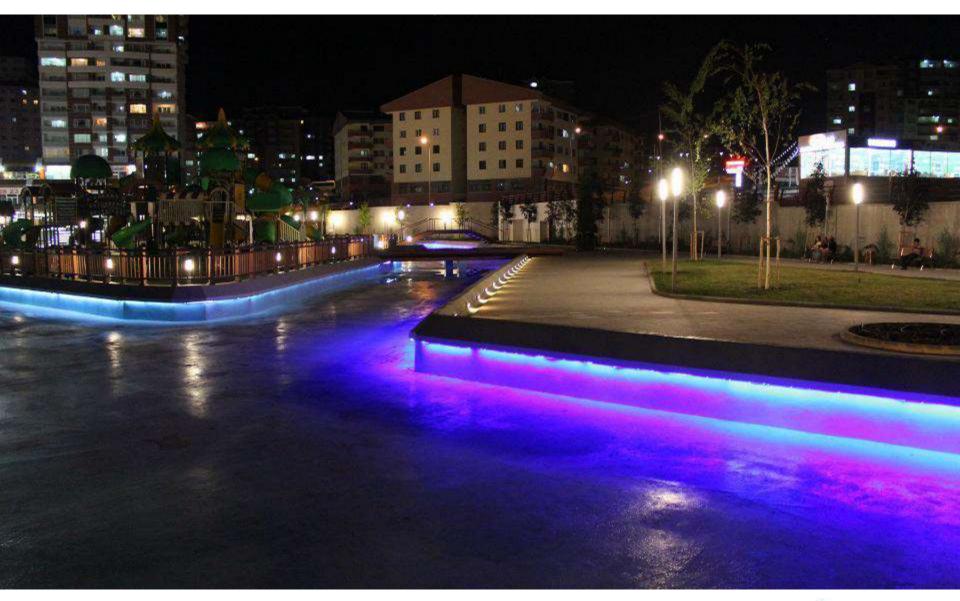

## **URBAN LIGHTING**

### **URBAN LIGHTING**

HOME FIRST PAGE - UNITED STATES - UK/EUROPE GULF/MIDDLEEAST SOUTH ASIA PAGISTAN PHILIPPINES WORLD INDIA LATEST NEWS -

HOME / FIRSTPAGE / ALkhor Comicho opons

NATION BUSINESS SPORTS OPINION

The Public Works Authority (Ashghal) on Monday opened the first and second zeros of Al Rhor Comiche

Development Project to the public after the completion of the main works. The third and final zone will be opened

The project includes replacing the pedestrian walkway floor, which was made of concrete with 22,500 square

metres of gracite and interlock with different designs, shapes and cirburs to give the Al-Khor Comiche a

The children's play area will be completely recovated and three new areas will be added. The play areas will open

in addition, 25% seath and 46 perpolas will be provided as part of the project. The public tallets will be fully

renovated and new faculties will be added for people with special needs. All kitter Connectio project includes

Granite has special, characteristics that resist the weather conditions on the beach.

planting trees and providing 6,000 square motres of green space.