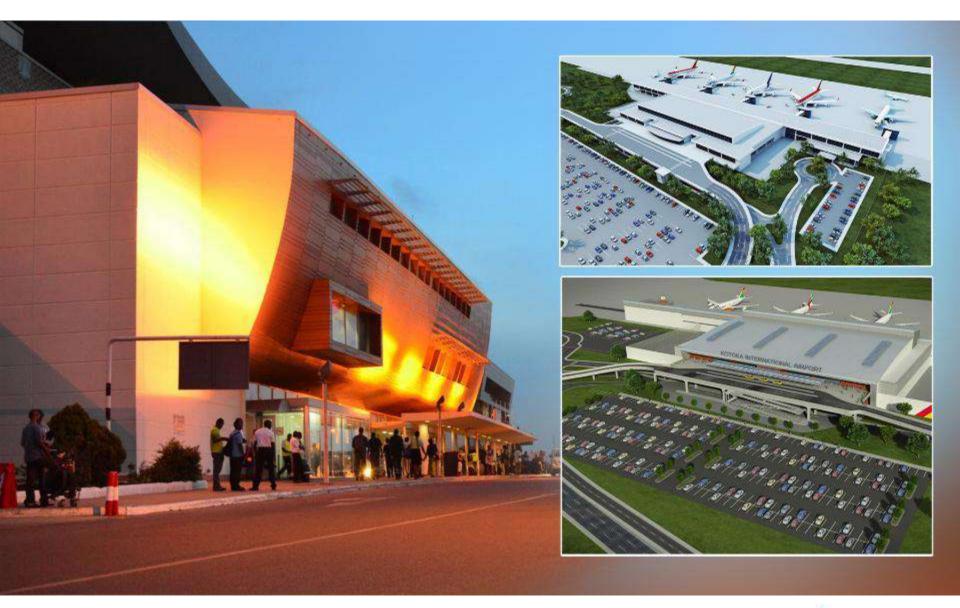

### **URBAN LIGHTING**

HOME FIRST PAGE - UNITED STATES - UK/EUROPE GULF/MIDDLEEAST SOUTH ASIA PAGISTAN PHILIPPINES WORLD INDIA LATEST NEWS -

HOME / FIRSTPAGE / ALkhor Comicho opons

NATION BUSINESS SPORTS OPINION

The Public Works Authority (Ashghal) on Monday opened the first and second zeros of Al Rhor Comiche

Development Project to the public after the completion of the main works. The third and final zone will be opened

The project includes replacing the pedestrian walkway floor, which was made of concrete with 22,500 square

metres of gracite and interlock with different designs, shapes and cirburs to give the Al-Khor Comiche a

The children's play area will be completely recovated and three new areas will be added. The play areas will open

in addition, 25% seath and 46 perpolas will be provided as part of the project. The public tallets will be fully

renovated and new faculties will be added for people with special needs. All kitter Connectio project includes

Granite has special, characteristics that resist the weather conditions on the beach.

planting trees and providing 6,000 square motres of green space.