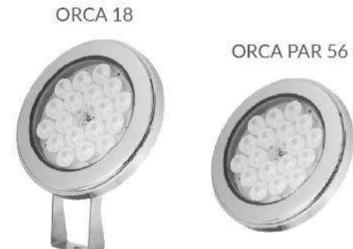

# Up to-LUMEN 160lm/W

Highest effeciency...











































































































MONOCOLOR































































# **WALLWASHERS**













































































### **MOUNTING OPTIONS**



#### SURFACE MOUNT >

Surface Mount Kit - Includes 2pcs. Stainless Steel Band Mounts. (Standard Accessories)















## **MOUNTING OPTIONS**









#### MOUNT WITH STEEL CLAMP >

Steel clamp is an optional accessory.





















# **SURFACE MOUNTED**

































# **INGROUND**

































# New thinking in LED, Titus!









S E E















### **UNDERWATER**





MONOCOLOR











### **STREET LUMINAIRE**

**B-LIGHT** 



SIRUS STL



### KOLO







# **B-LIGHT**



STRONG ENOUGH TO LIGHTEN THE NIGHT









## **CANOPY**













## **Pole Manufacturing**





**SOLUTION PARTNERS** 

Basic Easy Models as Electro Galvanized %100 in House at BAYLED

- Hot Dip Galvanizing
- Classic & Design Poles
- Bayled provides LED Head Parts



## **URBAN LIGHTING**





### **URBAN LIGHTING**



















HOME FIRST PAGE - UNITED STATES - UK/EUROPE GULF/MIDDLEEAST SOUTH ASIA PAGISTAN PHILIPPINES WORLD INDIA LATEST NEWS -

HOME / FIRSTPAGE / ALkhor Comicho opons

NATION BUSINESS SPORTS OPINION

The Public Works Authority (Ashghal) on Monday opened the first and second zeros of Al Rhor Comiche

Development Project to the public after the completion of the main w