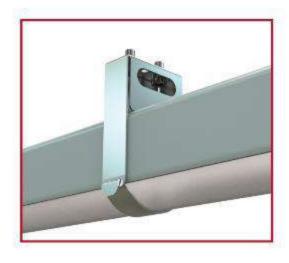

**CANOPY V.2** 





CIRCLE CATENARY



CIRCLE M CATENARY













































# **FLOODLIGHTS**

















# **FLOODLIGHTS**











# **FLOODLIGHTS**













# Up to-LUMEN 160lm/W

Highest effeciency...











































































































MONOCOLOR































































# **WALLWASHERS**













































































### **MOUNTING OPTIONS**



#### SURFACE MOUNT >

Surface Mount Kit - Includes 2pcs. Stainless Steel Band Mounts. (Standard Accessories)















## **MOUNTING OPTIONS**









#### MOUNT WITH STEEL CLAMP >

Steel clamp is an optional accessory.





















# **SURFACE MOUNTED**

































# **INGROUND**

































# New thinking in LED, Titus!









S E E















### **UNDERWATER**





MONOCOLOR











### **STREET LUMINAIRE**

**B-LIGHT** 



SIRUS STL



### KOLO







# **B-LIGHT**



STRONG ENOUGH TO LIGHTEN THE NIGHT









## **CANOPY**













## **Pole Manufacturing**





**SOLUTION PARTNERS** 

Basic Easy Models as Electro Galvanized %100 in House at BAYLED

- Hot Dip Galvanizing
- Classic & Design Poles
- Bayled provides LED Head Parts



## **URBAN LIGHTING**





### **URBAN LIGHTING**



















HOME FIRST PAGE - UNITED STATES - UK/EUROPE GULF/MIDDLEEAST SOUTH ASIA PAGISTAN PHILIPPINES WORLD INDIA LATEST NEWS -

HOME / FIRSTPAGE / ALkho