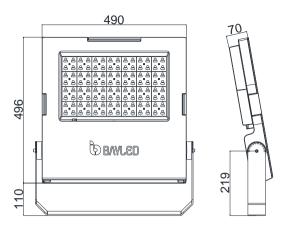

## PRODUCT DESCRIPTION

Floodlight made of aluminium die cast, Aluminium and stainless steel. Clear 5mm safety glass Silicon rubber gasket Swivel range 180° Mounting bracket made of steel with Electrostatic powder coating. Lens angle 8°- 25°- 45°- 60° Colour standard MT-X6-23 Optional RAL codes. LED power supply unit Input 100 - 270V AC 50 / 60 Hz Power factor > 90% full load RC (remote controle), DALI, DMX 512 or 0-10V controllable. Safety class I Protection class IP66 Impact strenght IK09 Operation temperature -25°C / +55°C Wind catching area: 0,24 m<sup>2</sup> Weight: 14,86 kg Complies with European standards EN 60598 and CE certificate. **(**  -- Conformity mark.