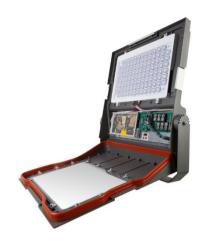

## PRODUCT DESCRIPTION

Floodlight made of aluminium die cast, Aluminium and stainless steel. Clear 5mm safety glass Silicon rubber gasket Swivel range 180° Mounting bracket made of steel with Electrostatic powder coating. Lens angle 8°- 25°- 45°- 60° Colour standard MT-X6-23 Optional RAL codes. LED power supply unit Input 100 - 270V AC 50 / 60 Hz Power factor > 90% full load RC (remote controle), DALI, DMX 512 or 0-10V controllable. Safety class I Protection class IP66 Impact strenght IK09 Operation temperature -25°C / +55°C Wind catching area: 0,24 m<sup>2</sup> Weight: 14,86 kg Complies with European standards EN 60598 and CE certificate. **(**  -- Conformity mark.

#### **LAMPS**

36pcs. RED / 36pcs. GREEN / 36pcs BLUE
Max drive current: 500mA
Module connected wattage 225W
Luminaire connected wattage 240W
Rated temperature t<sup>a</sup> = 25 °C
Ambient temperature t<sup>a</sup> max = 35 °C
If the power is reduced, the max ambient
temperature will increase. To min. 55 °C