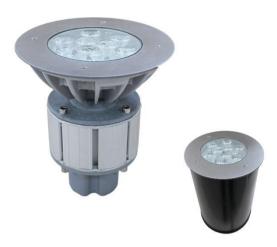

## PRODUCT DESCRIPTION

Inground made of aluminium die cast, Aluminium and stainless steel. Clear 6mm safety glass Silicon base seal gasket Mounting bracket made of plastic. Electrostatic powder coating. Lens angle 30°- 50° Colour standard 7040 Optional RAL codes. LED power supply unit Input 110 - 240V AC 50 / 60 Hz Power factor > 90% full load RC (remote controle), DALI controllable DMX 512 or 0-10V / 1-10V controllable Safety class I Protection class IP67 Impact strenght IK09 Operation temperature -25°C / +55°C Weight: 2 kg Complies with European standards EN 60598 and CE certificate. C ← -- Conformity mark.

### **LAMPS**

3pcs. RED / 3pcs. GREEN / 3pcs BLUE
Max drive current: 350mA
Module connected wattage 9W
Luminaire connected wattage 12W
Rated temperature ta = 25 °C
Ambient temperature ta max = 35 °C
If the power is reduced, the max ambient temperature will increase. To min. 55 °C