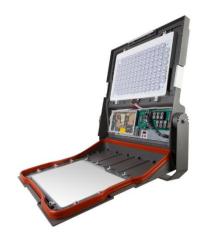

## PRODUCT DESCRIPTION

Floodlight made of aluminium die cast, Aluminium and stainless steel. Clear 5mm safety glass Silicon rubber gasket Swivel range 180° Mounting bracket made of steel with Electrostatic powder coating. Lens angle 8°- 25°- 45°- 60° Colour standard MT-X6-23 Optional RAL codes. LED power supply unit Input 100 - 270V AC 50 / 60 Hz Power factor > 90% full load RC (remote controle), DALI, DMX 512 or 0-10V controllable. Safety class I Protection class IP66 Impact strenght IK09 Operation temperature -25°C / +55°C Wind catching area: 0,24 m<sup>2</sup> Weight: 14,86 kg Complies with European standards EN 60598 and CE certificate. ( c -- Conformity mark.