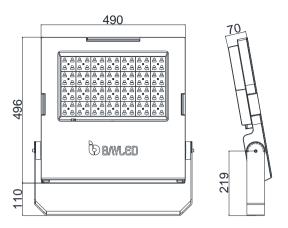

## PRODUCT DESCRIPTION

Floodlight made of aluminium die cast, Aluminium and stainless steel. Clear 5mm safety glass Silicon rubber gasket Swivel range 180° Mounting bracket made of steel with Electrostatic powder coating. Lens angle 8°- 25°- 45°- 60° Colour standard MT-X6-23 Optional RAL codes. LED power supply unit Input 100 - 270V AC 50 / 60 Hz Power factor > 90% full load RC (remote controle), DALI, DMX 512 or 0-10V controllable. Safety class I Protection class IP66 Impact strenght IK09 Operation temperature -25°C / +55°C Wind catching area: 0,24 m<sup>2</sup> Weight: 14,86 kg Complies with European standards EN 60598 and CE certificate. ( c -- Conformity mark.